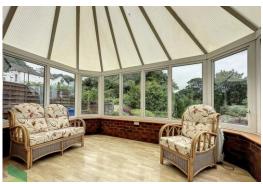

### **CONSERVATORY**

13' 0" x 9' 4" (3.96m x 2.84m) PVC double-glazed windows and French doors, radiator