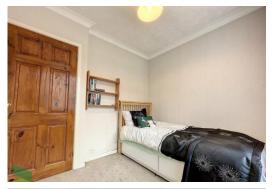

#### BEDROOM 1

10' 11" x 11' 4" (3.33m x 3.45m) Fitted wardrobe, PVC double glazed window

## BEDROOM 2

8 '7" x 8' 3" (2.62m x 2.51 m) PVC double glazed window, radiator