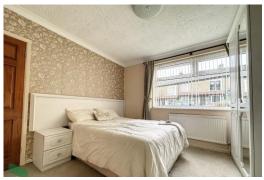

#### BEDROOM 1

10' 11" x 11' 4" (3.33m x 3.45m) Fitted wardrobe, PVC double glazed window

## BEDROOM 2

8 '7" x 8' 3" (2.62m x 2.51 m) PVC double glazed window, radiator