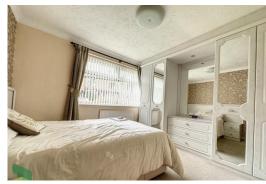

#### BEDROOM 1

10' 11" x 11' 4" (3.33m x 3.45m) Fitted wardrobe, PVC double glazed window

## BEDROOM 2

8 '7" x 8' 3" (2.62m x 2.51 m) PVC double glazed window, radiator