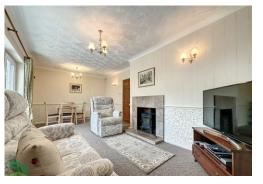

#### LOUNGE

20' 6"  $\times$  10' 10" (6.25m  $\times$  3.3m) Wood burning/solid fuel stove, two radiators, wall lighting, PVC double-glazed window and French doors, radiator