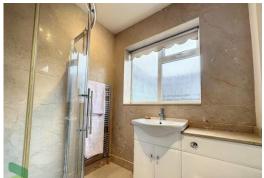

#### THREE PIECE SHOWER ROOM

Walk in shower, wash hand basin, W/C, radiator/heated towel rail, tiled walls and flooring