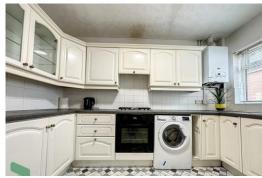

## **FULLY FITTED KITCHEN**

11' 4" x 10' 1" (3.45m x 3.07m) Wall and floor units including drawers, built in oven, gas hob, extractor, wine rack, stainless steel single drainer sink unit, built in fridge/freezer, gas fired central heating boiler unit, PVC doubleglazed window, radiator