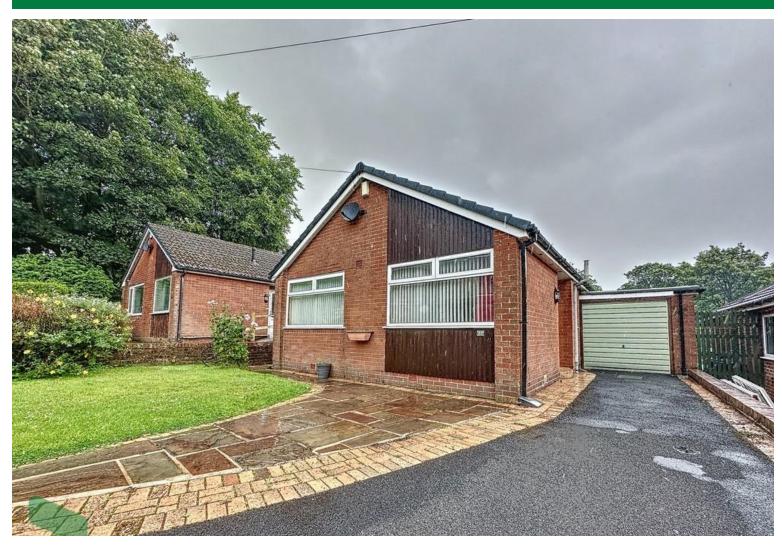

## 77 Earnsdale Road, Darwen

Offers over £220,000

A very attractive, modern detached true bungalow in this highly sought after residential area adjacent to Sunnyhurst Woods. The well maintained accommodation has a spacious lounge with adjoining conservatory which leads to the fabulous rear garden which borders the woods at the rear. There is a fully fitted kitchen, two double bedrooms (one with fitted wardrobes) and a three-piece shower room. It has gas central heating and PVC double-glazed windows. There is a large driveway to the front leading to the attached garage.

#### ATTACHED GARAGE

17' 3" x 8' 8" (5.26m x 2.64m) Driveway to the front

#### **GARDEN**

Matured garden areas bordering Sunnyhurst Woods to the rear, flagged patio