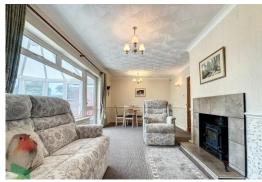

#### LOUNGE

20' 6"  $\times$  10' 10" (6.25m  $\times$  3.3m) Wood burning/solid fuel stove, two radiators, wall lighting, PVC double-glazed window and French doors, radiator