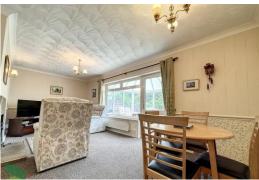

#### LOUNGE

20' 6"  $\times$  10' 10" (6.25m  $\times$  3.3m) Wood burning/solid fuel stove, two radiators, wall lighting, PVC double-glazed window and French doors, radiator