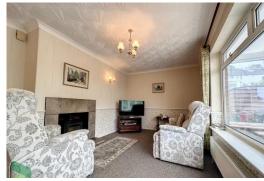

#### LOUNGE

20' 6"  $\times$  10' 10" (6.25m  $\times$  3.3m) Wood burning/solid fuel stove, two radiators, wall lighting, PVC double-glazed window and French doors, radiator