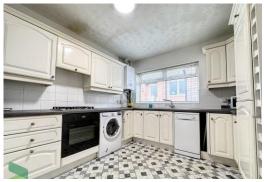

## **FULLY FITTED KITCHEN**

11' 4" x 10' 1" (3.45m x 3.07m) Wall and floor units including drawers, built in oven, gas hob, extractor, wine rack, stainless steel single drainer sink unit, built in fridge/freezer, gas fired central heating boiler unit, PVC doubleglazed window, radiator