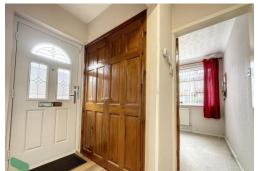

#### **ENTRANCE HALL**

Radiator, laminate flooring, built in cupboard, loft access with pulldown ladder to part boarded loft