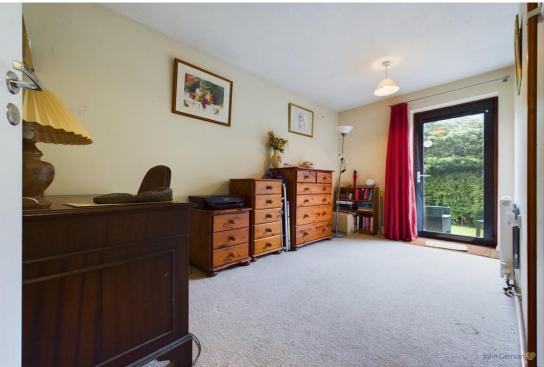

There is an inner hallway with doors giving access to two bedrooms and a wet room style shower room which has been refitted with a WC, wash hand basin and shower area.

The master bedroom is a double while bedroom two is a single, offering an ideal bedroom or separate tv or garden room, opening out onto communal gardens to rear.