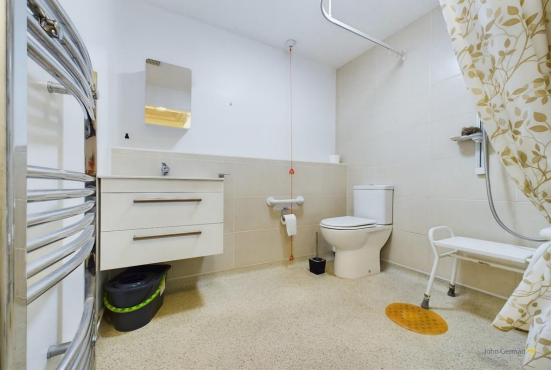

There is an inner hallway with doors giving access to two bedrooms and a wet room style shower room which has been refitted with a WC, wash hand basin and shower area.

The master bedroom is a double while bedroom two is a single, offering an ideal bedroom or separate tv or garden room, opening out onto communal gardens to rear.