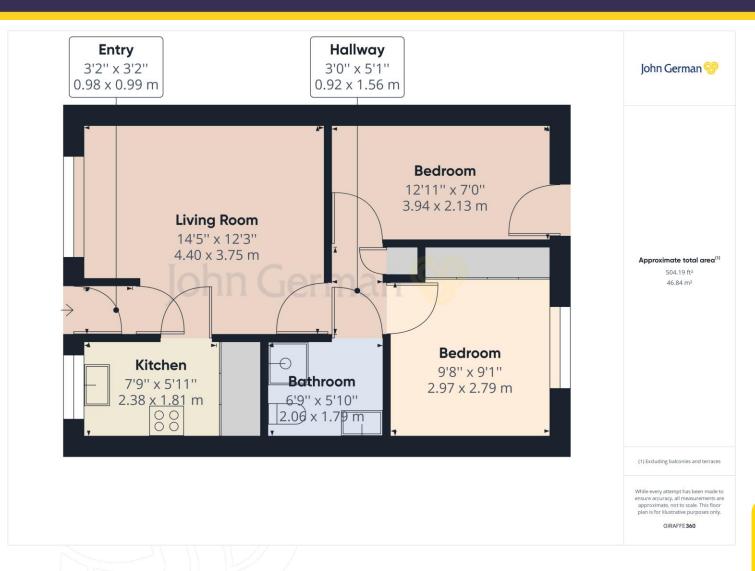

Set in maintained communal gardens, a pathway gives access to a front entrance door which in turn opens into a hall. This opens into a spacious living/dining room with window framing views to front.

The highlight of the bungalow is an impressive, substantially upgraded fitted kitchen, equipped with a range of base and eye level units with work surfaces over, induction hob, eye level oven, fridge freezer, washer/dryer, sink and drainer unit and window framing views across communal gardens.

There is an inner hallway with doors giving access to two bedrooms and a wet room style shower room which has been refitted with a WC, wash hand basin and shower area.

The master bedroom is a double while bedroom two is a single, offering an ideal bedroom or separate tv or garden room, opening out onto communal gardens to rear.