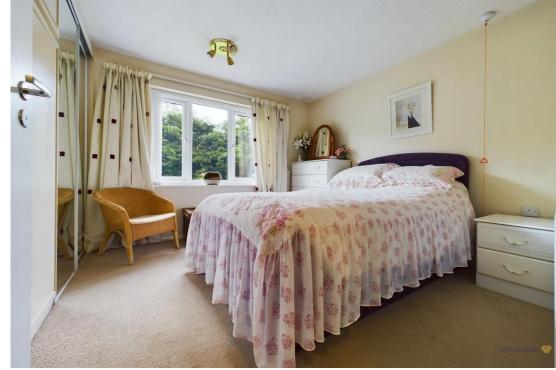

Set in maintained communal gardens, a pathway gives access to a front entrance door which in turn opens into a hall. This opens into a spacious living/dining room with window framing views to front.

The highlight of the bungalow is an impressive, substantially upgraded fitted kitchen, equipped with a range of base and eye level units with work surfaces over, induction hob, eye level oven, fridge freezer, washer/dryer, sink and drainer unit and window framing views across communal gardens.

There is an inner hallway with doors giving access to two bedrooms and a wet room style shower room which has been refitted with a WC, wash hand basin and shower area.

The master bedroom is a double while bedroom two is a single, offering an ideal bedroom or separate tv or garden room, opening out onto communal gardens to rear.