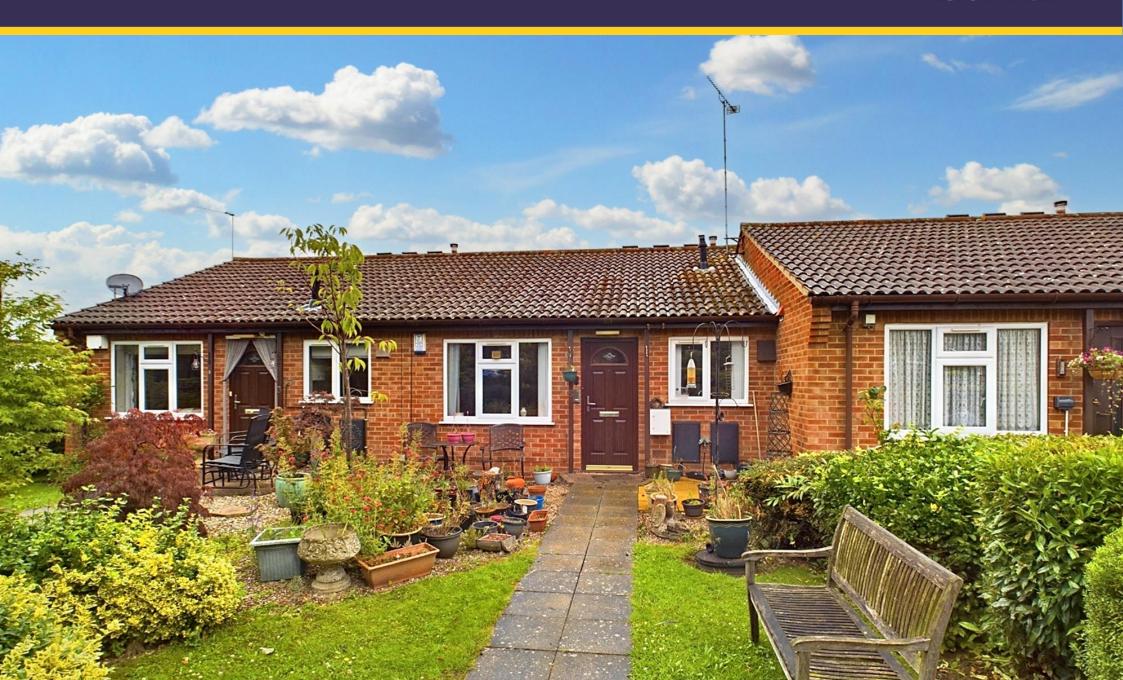

## The Wickets

Burton-on-Trent, DE15 9HG

£120,000

A superb retirement bungalow featuring a substantially upgraded interior with highlights including an impressive kitchen with fitted appliances, wet room/shower room and two good sized bedrooms. All set in delightful communal gardens with residents parking and in walking distance to a wide range of shops & facilities.

Situated on the popular Wickets development in Stapenhill, handily situated in walking distance to a wide range of shops and facilities including Co-op store, doctors, dentist and post office. It is also in easy reach of Stapenhill Gardens for riverside walks and just a few minutes' drive away from Burton-on-Trent town centre. This really does offer the perfect retirement location.

Set in maintained communal gardens, a pathway gives access to a front entrance door which in turn opens into a hall. This opens into a spacious living/dining room with window framing views to front.

The highlight of the bungalow is an impressive, substantially upgraded fitted kitchen, equipped with a range of base and eye level units with work surfaces over, induction hob, eye level oven, fridge freezer, washer/dryer, sink and drainer unit and window framing views across communal gardens.