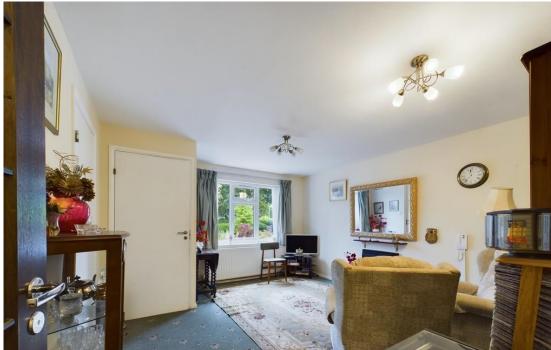

Set in maintained communal gardens, a pathway gives access to a front entrance door which in turn opens into a hall. This opens into a spacious living/dining room with window framing views to front.

The highlight of the bungalow is an impressive, substantially upgraded fitted kitchen, equipped with a range of base and eye level units with work surfaces over, induction hob, eye level oven, fridge freezer, washer/dryer, sink and drainer unit and window framing views across communal gardens.