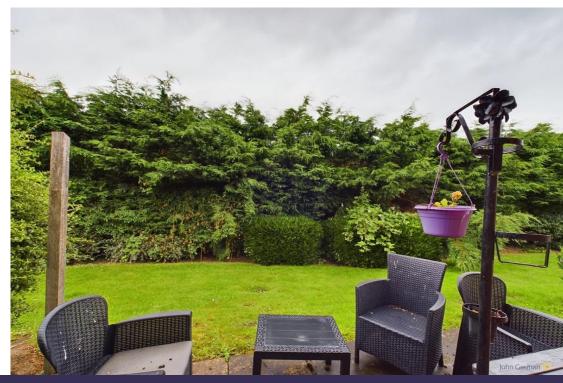

Situated on the popular Wickets development in Stapenhill, handily situated in walking distance to a wide range of shops and facilities including Co-op store, doctors, dentist and post office. It is also in easy reach of Stapenhill Gardens for riverside walks and just a few minutes' drive away from Burton-on-Trent town centre. This really does offer the perfect retirement location.

Set in maintained communal gardens, a pathway gives access to a front entrance door which in turn opens into a hall. This opens into a spacious living/dining room with window framing views to front.

The highlight of the bungalow is an impressive, substantially upgraded fitted kitchen, equipped with a range of base and eye level units with work surfaces over, induction hob, eye level oven, fridge freezer, washer/dryer, sink and drainer unit and window framing views across communal gardens.