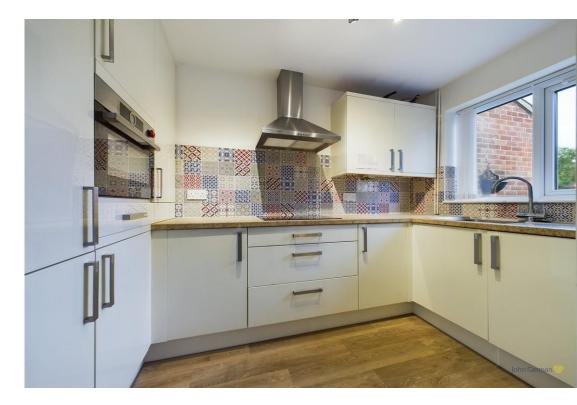

Set in maintained communal gardens, a pathway gives access to a front entrance door which in turn opens into a hall. This opens into a spacious living/dining room with window framing views to front.

The highlight of the bungalow is an impressive, substantially upgraded fitted kitchen, equipped with a range of base and eye level units with work surfaces over, induction hob, eye level oven, fridge freezer, washer/dryer, sink and drainer unit and window framing views across communal gardens.