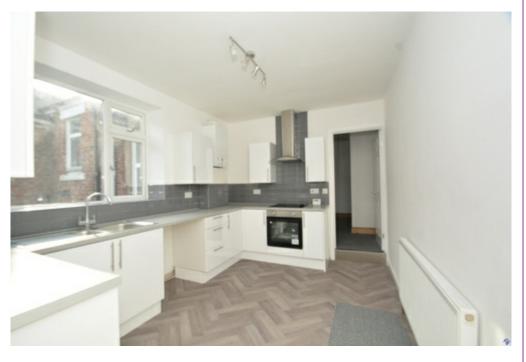

#### **ENTRANCE**

Stylish composite door leadingto entrance vestibule and stairs to first floor.

LIVING ROOM

Spacious living room with neutral decor, new gray carpet.

**KITCHEN** 

Brand new kitchen finished in high gloss white amd grey tiled splash backs. Generous space with a variety of units, ample space for all necessary appliances and a built in induction hob and electric oven.