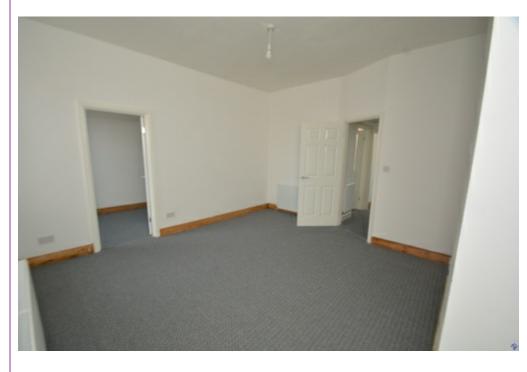

#### **ENTRANCE**

Stylish composite door leadingto entrance vestibule and stairs to first floor.

LIVING ROOM

Spacious living room with neutral decor, new gray carpet.

**KITCHEN** 

Brand new kitchen finished in high gloss white amd grey tiled splash backs. Generous space with a variety of units, ample space for all necessary appliances and a built in induction hob and electric oven.