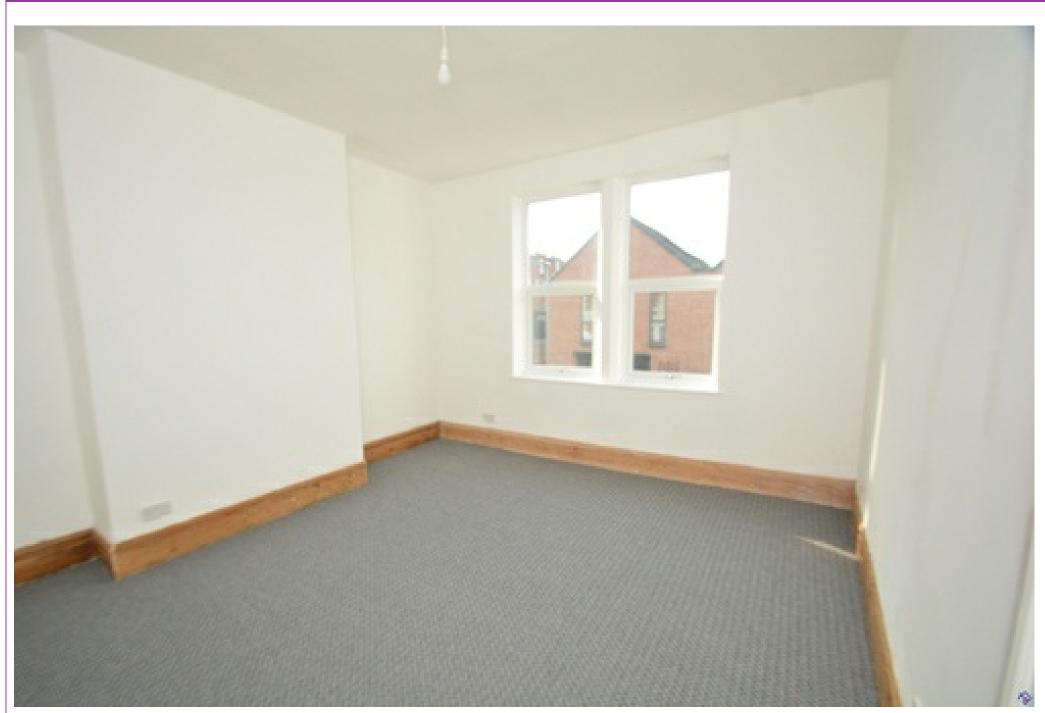

#### **ENTRANCE**

Stylish composite door leadingto entrance vestibule and stairs to first floor.

LIVING ROOM

Spacious living room with neutral decor, new gray carpet.

**KITCHEN** 

Brand new kitchen finished in high gloss white amd grey tiled splash backs. Generous space with a variety of units, ample space for all necessary appliances and a built in induction hob and electric oven.

### **BATHROOM**

3 Piece white bathroom suite, partially tiled with shower mixer.

MASTER BEDROOM

Large double bedroom with neutral decor and new grey carpet.

DOUBLE BEDROOM

A double bedroom with neutral decor and new grey carpet