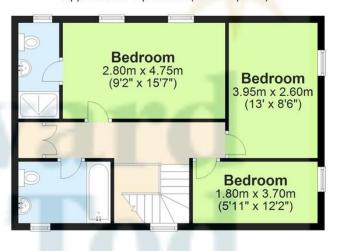

# **First Floor**

Approx. 51.0 sq. metres (549.0 sq. feet)

Total area: approx. 102.2 sq. metres (1100.0 sq. feet)