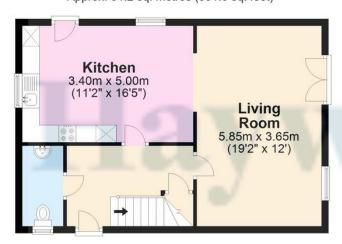

# **Ground Floor**

Approx. 51.2 sq. metres (551.0 sq. feet)

# **First Floor**

Approx. 51.0 sq. metres (549.0 sq. feet)

Total area: approx. 102.2 sq. metres (1100.0 sq. feet)