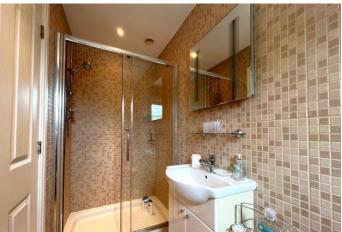

### **ACCOMMODATION SUMMARY**

Hall and Stairs | Cloakroom | Living room | Fitted kitchen with ample dining space | First floor landing | Rear double bedroom one with ensuite shower room | Side double bedroom two | Side single bedroom three | Bathroom | Easy to maintain enclosed garden | Allocated off street parking for two cars | All mains services | Gas central heating | Council Tax Band - D | EPC - C | Freehold

room opens into the kitchen diner making a great space for entertaining. The kitchen has attractive fitted units and a range of integral appliances. it has windows to two elevations and an external door. For convenience a cloakroom is provided. On the first floor are three bedrooms, one ensuite and a bathroom.