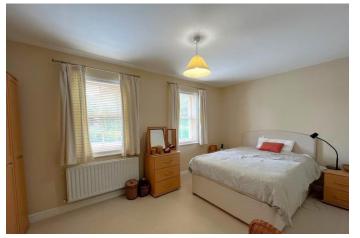

### **ACCOMMODATION SUMMARY**

Hall and Stairs | Cloakroom | Living room | Fitted kitchen with ample dining space | First floor landing | Rear double bedroom one with ensuite shower room | Side double bedroom two | Side single bedroom three | Bathroom | Easy to maintain enclosed garden | Allocated off street parking for two cars | All mains services | Gas central heating | Council Tax Band - D | EPC - C | Freehold

room opens into the kitchen diner making a great space for entertaining. The kitchen has attractive fitted units and a range of integral appliances. it has windows to two elevations and an external door. For convenience a cloakroom is provided. On the first floor are three bedrooms, one ensuite and a bathroom.