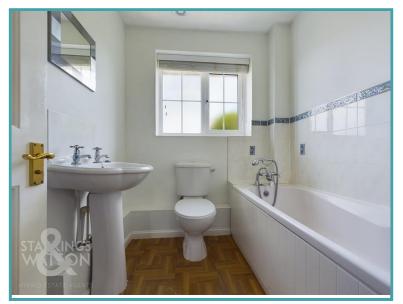

#### **IN SUMMARY**

NO CHAIN. This home could be a WONDERFUL FIRST TIME BUY or fit the brief for a BUY TO LET INVESTMENT. The accommodation is TUCKED AWAY which is unusual for the development, with PARKING ADJACENT and a FAIR SIZE GARDEN. Stepping inside a hall entrance offers stairs to the first floor and a door to the SITTING ROOM. The open plan KITCHEN/DINING ROOM offers STORAGE and FRENCH DOORS to the rear garden. Upstairs the landing leads to TWO DOUBLE BEDROOMS of which one has an EN SUITE SHOWER ROOM, and to the FAMILY BATHROOM. The rear garden is enclosed with TIMBER PANEL FENCING, where there is scope to extend (stp) the main accommodation given the size of the plot.

#### THE GRAND TOUR

Once inside, wood effect flooring is under foot and the stairs to first floor landing straight ahead. On the left, a door takes you into the sitting room which has a window facing to front and a door through to the kitchen/dining room. Finished with wood effect flooring, this light and bright room is a great reception space. The kitchen has an integrated double oven, hob and extractor fan with space provided under and adjacent to the work-surfaces for washing machine and fridge/freezer. The French doors in this room are in front of the dining area. Upstairs, both bedrooms have fitted carpets of which one faces to front and the other to rear. The main bedroom includes an en suite shower room with Aqua board splash backs, and the main family bathroom offers tiled splash backs and a shower over the bath.