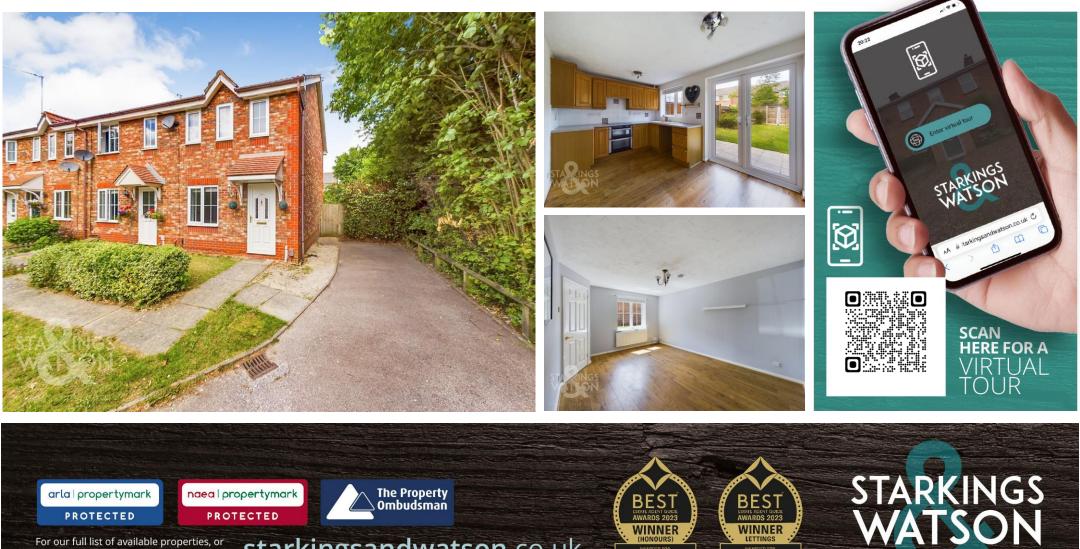

# BUNYAN CLOSE **Dussindale, Norwich NR7 0UZ**

Freehold | Energy Efficienty Rating : C To arrange an accompanied viewing please pop in or call us on 01603 336116

# No Chain!

- Excellent First Time Buy or BTL
- Sitting Room with Window to Front
- Kitchen/Dining Room with French Doors
- En Suite & Family Bathroom
- Two Double Bedrooms
- Larger Than Average Gardens
- Parking Adjacent

#### **IN SUMMARY**

NO CHAIN. This home could be a WONDERFUL FIRST TIME BUY or fit the brief for a BUY TO LET INVESTMENT. The accommodation is TUCKED AWAY which is unusual for the development, with PARKING ADJACENT and a FAIR SIZE GARDEN. Stepping inside a hall entrance offers stairs to the first floor and a door to the SITTING ROOM. The open plan KITCHEN/DINING ROOM offers STORAGE and FRENCH DOORS to the rear garden. Upstairs the landing leads to TWO DOUBLE BEDROOMS of which one has an EN SUITE SHOWER ROOM, and to the FAMILY BATHROOM. The rear garden is enclosed with TIMBER PANEL FENCING, where there is scope to extend (stp) the main accommodation given the size of the plot.

### SETTING THE SCENE

As you approach this home, either via the pedestrian footpath on Bunyan Close or the vehicular access off Edgehill. There is parking adjacent for multiple vehicles with a tree lined aspect to side. A timber gate leads into the rear garden and uPVC double glazed door to the entrance hall.

#### THE GRAND TOUR

Once inside, wood effect flooring is under foot and the stairs to first floor landing straight ahead. On the left, a door takes you into the sitting room which has a window facing to front and a door through to the kitchen/dining room. Finished with wood effect flooring, this light and bright room is a great reception space. The kitchen has an integrated double oven, hob and extractor fan with space provided under and adjacent to the work-surfaces for washing machine and fridge/freezer. The French doors in this room are in front of the dining area. Upstairs, both bedrooms have fitted carpets of which one faces to front and the other to rear. The main bedroom includes an en suite shower room with Aqua board splash backs, and the main family bathroom offers tiled splash backs and a shower over the bath.

# VIRTUAL TOUR

View our virtual tour for a full 360 degree of the interior of the property.

**Disclaimer:** Whilst every care has been taken to prepare these sales particulars, they are for guidance purposes only. All measurements are approximate are for general guidance purposes only and whilst every care has been taken to ensure their accuracy, they should not be relied upon and potential buyers are advised to recheck the measurements.