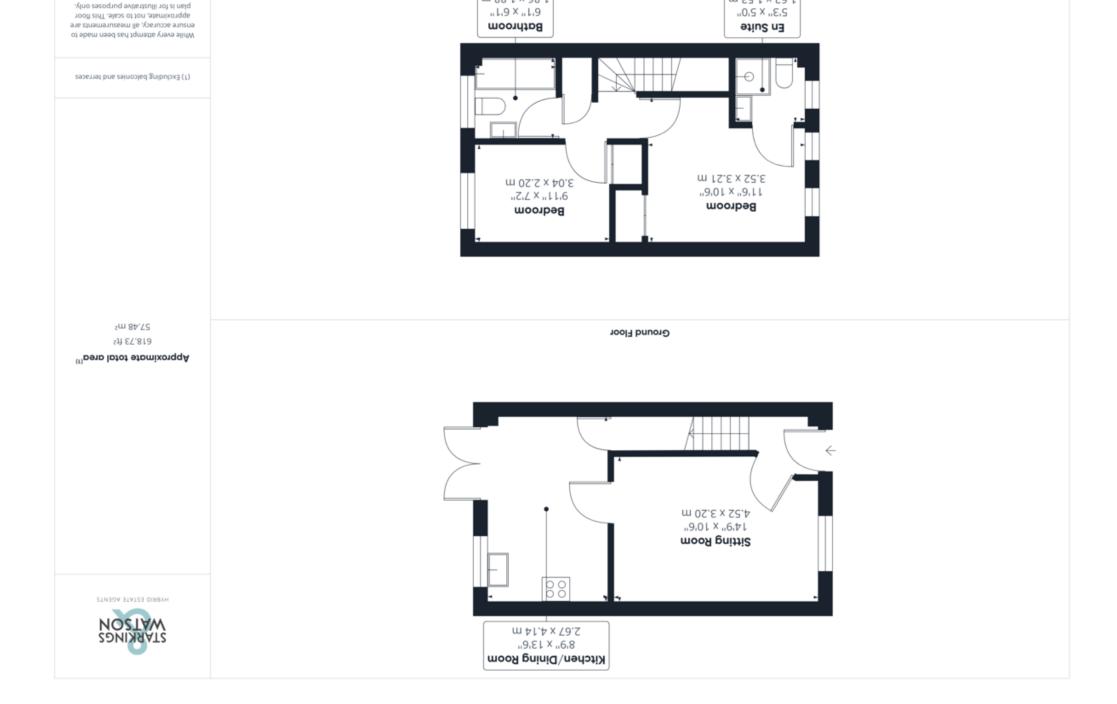

#### **IN SUMMARY**

NO CHAIN. This home could be a WONDERFUL FIRST TIME BUY or fit the brief for a BUY TO LET INVESTMENT. The accommodation is TUCKED AWAY which is unusual for the development, with PARKING ADJACENT and a FAIR SIZE GARDEN. Stepping inside a hall entrance offers stairs to the first floor and a door to the SITTING ROOM. The open plan KITCHEN/DINING ROOM offers STORAGE and FRENCH DOORS to the rear garden. Upstairs the landing leads to TWO DOUBLE BEDROOMS of which one has an EN SUITE SHOWER ROOM, and to the FAMILY BATHROOM. The rear garden is enclosed with TIMBER PANEL FENCING, where there is scope to extend (stp) the main accommodation given the size of the plot.

#### THE GRAND TOUR

Once inside, wood effect flooring is under foot and the stairs to first floor landing straight ahead. On the left, a door takes you into the sitting room which has a window facing to front and a door through to the kitchen/dining room. Finished with wood effect flooring, this light and bright room is a great reception space. The kitchen has an integrated double oven, hob and extractor fan with space provided under and adjacent to the work-surfaces for washing machine and fridge/freezer. The French doors in this room are in front of the dining area. Upstairs, both bedrooms have fitted carpets of which one faces to front and the other to rear. The main bedroom includes an en suite shower room with Aqua board splash backs, and the main family bathroom offers tiled splash backs and a shower over the bath.