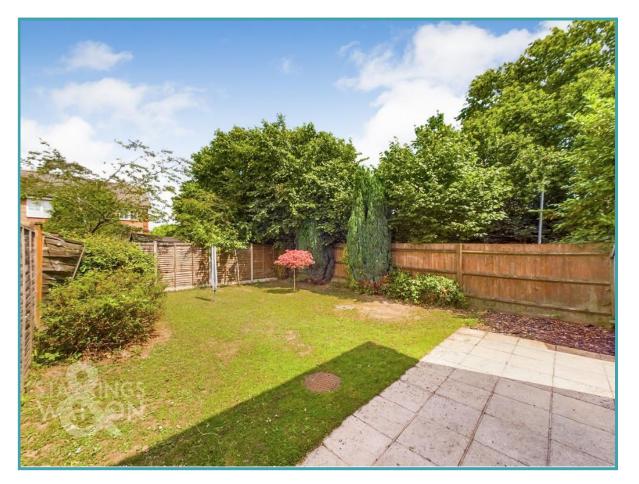

#### **IN SUMMARY**

NO CHAIN. This home could be a WONDERFUL FIRST TIME BUY or fit the brief for a BUY TO LET INVESTMENT. The accommodation is TUCKED AWAY which is unusual for the development, with PARKING ADJACENT and a FAIR SIZE GARDEN. Stepping inside a hall entrance offers stairs to the first floor and a door to the SITTING ROOM. The open plan KITCHEN/DINING ROOM offers STORAGE and FRENCH DOORS to the rear garden. Upstairs the landing leads to TWO DOUBLE BEDROOMS of which one has an EN SUITE SHOWER ROOM, and to the FAMILY BATHROOM. The rear garden is enclosed with TIMBER PANEL FENCING, where there is scope to extend (stp) the main accommodation given the size of the plot.

#### THE GREAT OUTDOORS

An area of patio extends from the main property and runs just beyond the property providing access to the timber gate. Fencing runs along all the boundaries, whilst a useful storage shed can be found, with a generous lawn and mature plants and shrubs in place.