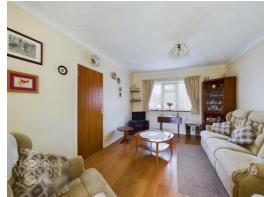

#### THE GRAND TOUR

Vinyl flooring is underfoot as you enter the porch, which in turn connects to the hallway. The hall leads to almost all rooms starting with the sitting room to the left-hand side. With a matching wood effect flooring underfoot and dual aspect, there is plenty of space for soft furnishings and even space for a dining table to one end. There is a wet-room and three bedrooms attached to the hallway of which the main bedroom has an en suite W.C, with one of the bedrooms currently used as a dining room. The kitchen is connected to a conservatory through a double-glazed door and it has plenty of space for a fridge/freezer against the wall and a dishwasher and washing machine under counter, whilst the cooking appliances are integrated. The conservatory overlooks the garden through double glazed windows and has a door for access.