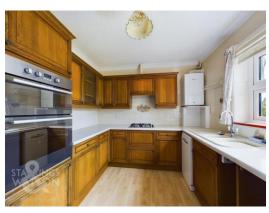

#### THE GRAND TOUR

Vinyl flooring is underfoot as you enter the porch, which in turn connects to the hallway. The hall leads to almost all rooms starting with the sitting room to the left-hand side. With a matching wood effect flooring underfoot and dual aspect, there is plenty of space for soft furnishings and even space for a dining table to one end. There is a wet-room and three bedrooms attached to the hallway of which the main bedroom has an en suite W.C, with one of the bedrooms currently used as a dining room. The kitchen is connected to a conservatory through a double-glazed door and it has plenty of space for a fridge/freezer against the wall and a dishwasher and washing machine under counter, whilst the cooking appliances are integrated. The conservatory overlooks the garden through double glazed windows and has a door for access.