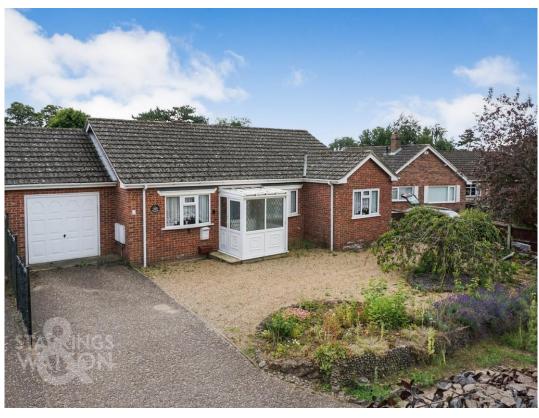

#### **IN SUMMARY**

NO CHAIN. RARELY AVAILABLE POSITION just a short walk from AMENITIES and presented in a WELL-MAINTAINED CONDITION. The accommodation offers SCOPE for a potential purchaser to PLACE THEIR OWN STAMP on it. The current layout has a CENTRAL HALLWAY with storage, leading to the 14' DUAL ASPECT SITTING ROOM and fitted kitchen. The 14' CONSERVATORY offers an extension to the living space. There is clear potential to open-plan these two rooms if required. The THREE BEDROOMS also lead off the landing, with one currently used as a dining room. An EN SUITE CLOAKROOM leads from the main bedroom, with an adjacent WET ROOM which was updated in recent years. To rear, there is a lawned garden with a door to the single garage.

#### **SETTING THE SCENE**

As you drive down Taylors Lane, this tree lined road leads to the property which is on the left-hand side and slightly elevated from the road. A hard standing driveway leads from the front to the single garage, and a further shingle parking area which leads to the

main property. The parking area has been shaped with flower beds and trees.