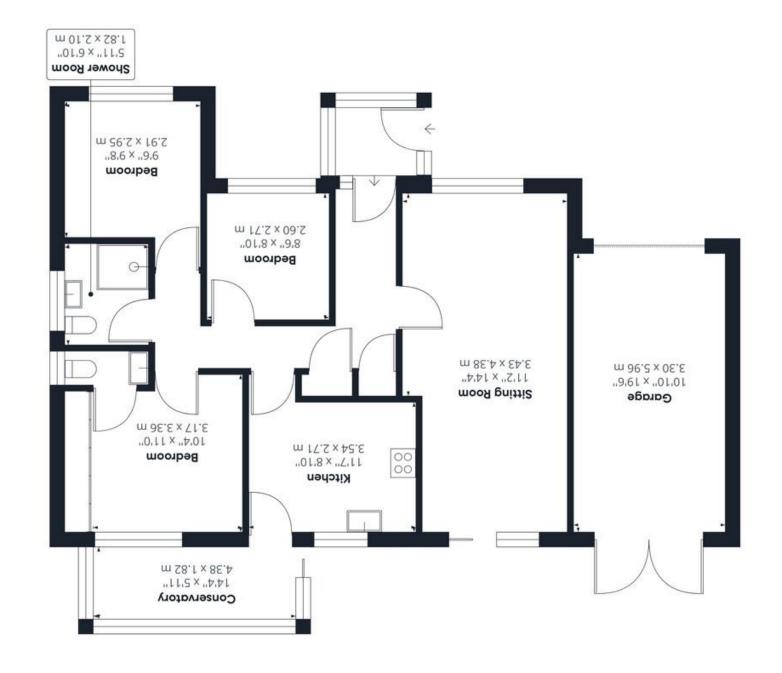

#### **IN SUMMARY**

NO CHAIN. RARELY AVAILABLE POSITION just a short walk from AMENITIES and presented in a WELL-MAINTAINED CONDITION. The accommodation offers SCOPE for a potential purchaser to PLACE THEIR OWN STAMP on it. The current layout has a CENTRAL HALLWAY with storage, leading to the 14' DUAL ASPECT SITTING ROOM and fitted kitchen. The 14' CONSERVATORY offers an extension to the living space. There is clear potential to open-plan these two rooms if required. The THREE BEDROOMS also lead off the landing, with one currently used as a dining room. An EN SUITE CLOAKROOM leads from the main bedroom, with an adjacent WET ROOM which was updated in recent years. To rear, there is a lawned garden with a door to the single garage.

#### THE GRAND TOUR

Vinyl flooring is underfoot as you enter the porch, which in turn connects to the hallway. The hall leads to almost all rooms starting with the sitting room to the left-hand side. With a matching wood effect flooring underfoot and dual aspect, there is plenty of space for soft furnishings and even space for a dining table to one end. There is a wet-room and three bedrooms attached to the hallway of which the main bedroom has an en suite W.C, with one of the bedrooms currently used as a dining room. The kitchen is connected to a conservatory through a double-glazed door and it has plenty of space for a fridge/freezer against the wall and a dishwasher and washing machine under counter, whilst the cooking appliances are integrated. The conservatory overlooks the garden through double glazed windows and has a door for access.

#### **VIRTUAL TOUR**

View our virtual tour for a full 360 degree of the interior of the property.

Approximate total area<sup>(1)</sup>

5m 52,60 t

(1) Excluding balconies and terraces

While every attempt has been made to ensure accuracy, all measurements are approximate, not to scale. This floor pien is for illustrative purposes only.