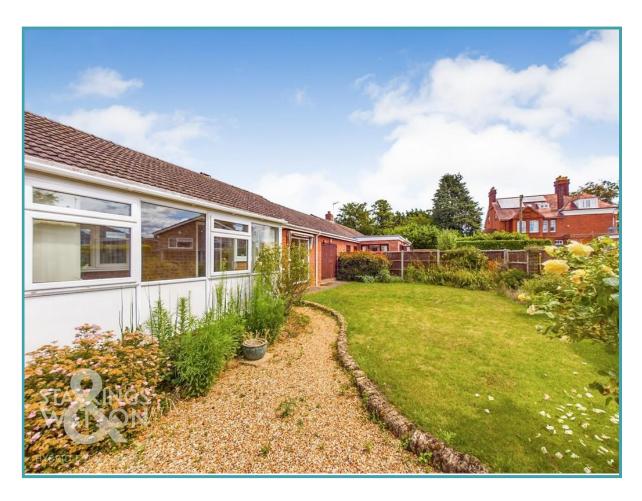

#### **SETTING THE SCENE**

As you drive down Taylors Lane, this tree lined road leads to the property which is on the left-hand side and slightly elevated from the road. A hard standing driveway leads from the front to the single garage, and a further shingle parking area which leads to the

main property. The parking area has been shaped with flower beds and trees.

#### THE GREAT OUTDOORS

As you reach the rear garden, there is a central lawn with flower bedding at the borders, timber panel fencing for security and double doors to the garage. With these doors and the up and over door to front open there is plenty of space to bring whatever is needed into the rear garden without needing to enter the house. A timber gate can be found to side, whilst the garden offers a useful shed and a shingle area providing the ideal space to relax and entertain.