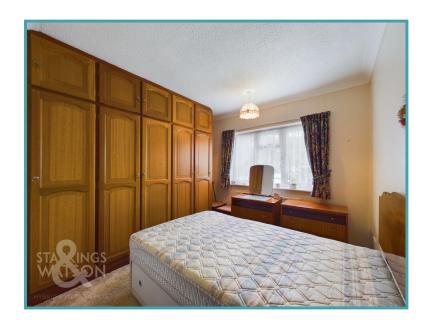

#### THE GRAND TOUR

Vinyl flooring is underfoot as you enter the porch, which in turn connects to the hallway. The hall leads to almost all rooms starting with the sitting room to the left-hand side. With a matching wood effect flooring underfoot and dual aspect, there is plenty of space for soft furnishings and even space for a dining table to one end. There is a wet-room and three bedrooms attached to the hallway of which the main bedroom has an en suite W.C, with one of the bedrooms currently used as a dining room. The kitchen is connected to a conservatory through a double-glazed door and it has plenty of space for a fridge/freezer against the wall and a dishwasher and washing machine under counter, whilst the cooking appliances are integrated. The conservatory overlooks the garden through double glazed windows and has a door for access.