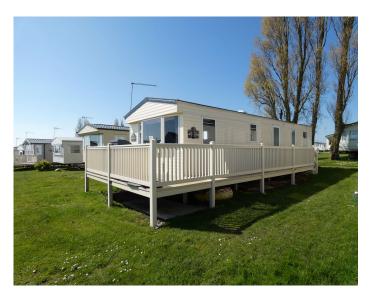

01206 384810

WWW.GAME-ESTATES.CO.UK

01621 869986

21 The Saltings Church Lane Coopers Beach East Mersea CO5 8TJ

£28,500

Three bedroom caravan with decking to front and side aspects

Close to club house, ideal for families with small children

2013 Horizon model

Fixtures and fittings included

Open plan kitchen/lounge and diner

En-suite to master

Gas central heating

Site fees £4237.65 per annum

Three bedroom 2013 Horizon caravan, offered in good condition, 10 years lease remaining, close to clubhouse, ideal for family holidays, decking to front and side aspects, indoor and outdoor swimming pool, 11 month site, holiday homes cannot be used as a permanent residence, owners passes with discounts.