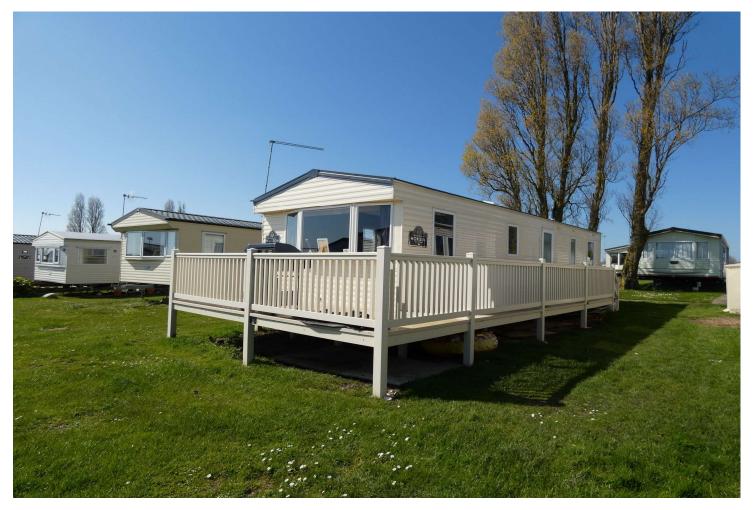

01206 384810

WWW.GAME-ESTATES.CO.UK

01621 869986

21 The Saltings Church Lane Coopers Beach East Mersea CO5 8TJ

£28,500

Three bedroom caravan with decking to front and side aspects

Close to club house, ideal for families with small children

2013 Horizon model

Fixtures and fittings included

Open plan kitchen/lounge and diner

En-suite to master

Gas central heating

Site fees £4237.65 per annum

Three bedroom 2013 Horizon caravan, offered in good condition, 10 years lease remaining, close to clubhouse, ideal for family holidays, decking to front and side aspects, indoor and outdoor swimming pool, 11 month site, holiday homes cannot be used as a permanent residence, owners passes with discounts.