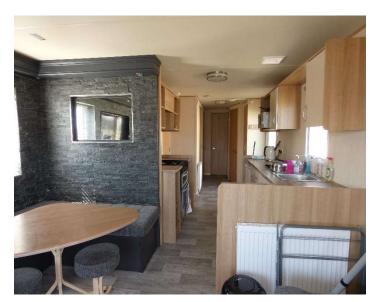

Lounge/Diner 12' 3" x 11' 0" (3.73m x 3.35m)

Open plan, Lounge: windows to front and side aspects, electric fire, dining table, open to kitchen; kitchen: Roll top work surfaces with inset sink with mixer tap, fridge, microwave, gas oven, window to side aspect, doors to:

Kitchen 7' 9" x 7' 2" (2.36m x 2.18m)

Inset stainless steel sink unit with mixer tap, double oven, extractor over, fridge, microwave, window to side aspect, drawers and cupboards, entrance door.

Cloakroom 4' 8" x 2' 5" (1.42m x 0.74m)