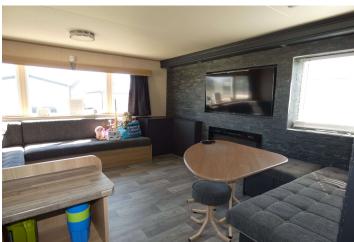

Lounge/Diner 12' 3" x 11' 0" (3.73m x 3.35m)

Open plan, Lounge: windows to front and side aspects, electric fire, dining table, open to kitchen; kitchen: Roll top work surfaces with inset sink with mixer tap, fridge, microwave, gas oven, window to side aspect, doors to: