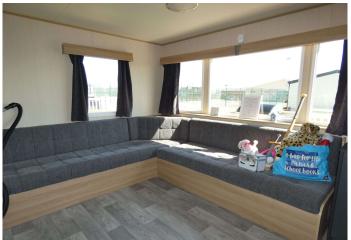

Lounge/Diner 12' 3" x 11' 0" (3.73m x 3.35m)

Open plan, Lounge: windows to front and side aspects, electric fire, dining table, open to kitchen; kitchen: Roll top work surfaces with inset sink with mixer tap, fridge, microwave, gas oven, window to side aspect, doors to: