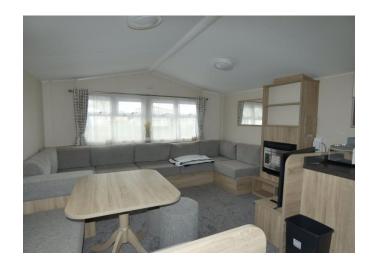

Lounge/kitchen/Diner 18' 3" x 11' 10" (5.56m x 3.60m)

Windows to front and side aspects, gas fire, dining area, double bed in sofa, open to kitchen, roll top work surface with inset sink with mixer tap, integral fridge/freezer, boiler cupboard, radiator.