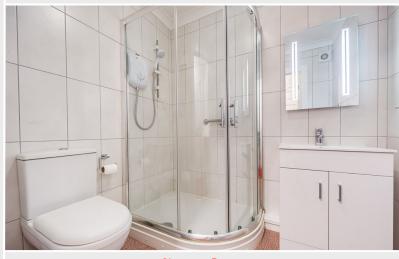

#### Shower Room

With WC, vanity wash hand basin, shower cubicle, heated towel rail, ceramic wall tiling.