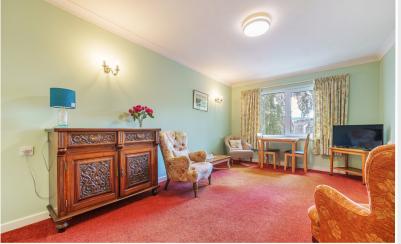

Property Reference: KW0275

24 hour emergency call system

Living / Dining Room

Living / Dining Room

Living / Dining Room

Kitchen

#### Self Contained Entrance Hall

With telecom entry system control, emergency pull cord, built in cupboard.

Living / Dining Room 17' 5" x 10' 7" (5.31m x 3.23m)

With wall mounted electric heater, emergency pull cord.