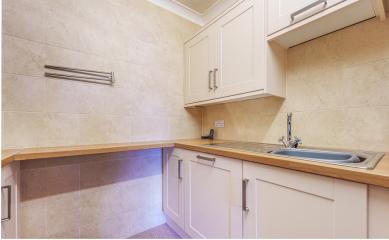

Kitchen 7' 3" x 5' 4" (2.21m x 1.63m)

With fitted base and wall units, integrated electric oven, hob and extractor unit, integrated fridge, stainless steel sink unit with mixer tap, ceramic wall tiling.