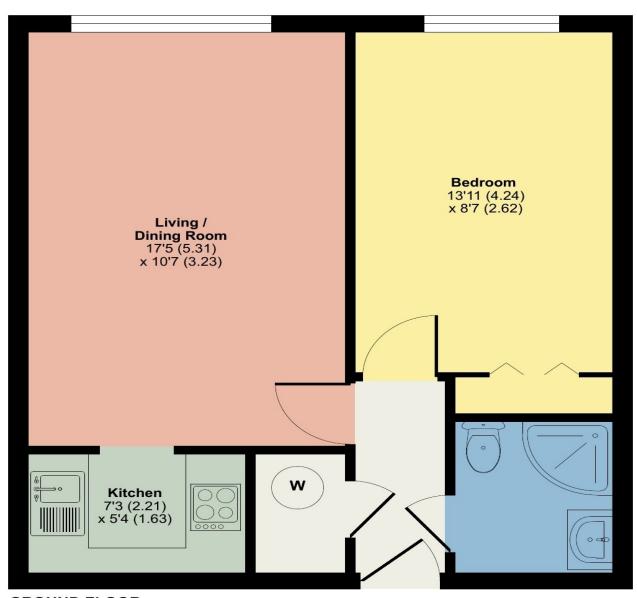

#### Self Contained Entrance Hall

With telecom entry system control, emergency pull cord, built in cupboard.

Living / Dining Room 17' 5" x 10' 7" (5.31m x 3.23m)

With wall mounted electric heater, emergency pull cord.

Kitchen 7' 3" x 5' 4" (2.21m x 1.63m)

With fitted base and wall units, integrated electric oven, hob and extractor unit, integrated fridge, stainless steel sink unit with mixer tap, ceramic wall tiling.

Double Bedroom 13' 11" x 8' 7" (4.24m x 2.62m) With built in wardrobe, wall mounted electric heater, emergency pull cord.

#### Shower Room

With WC, vanity wash hand basin, shower cubicle, heated towel rail, ceramic wall tiling.

### Flat 35, Homethwaite House, Keswick

Approximate Area = 431 sq ft / 40 sq m

For identification only - Not to scale

#### **GROUND FLOOR**

Floor plan produced in accordance with RICS Property Measurement Standards incorporating International Property Measurement Standards (IPMS2 Residential). © nichecom 2023. Produced for Hackney & Leigh. REF: 1006789