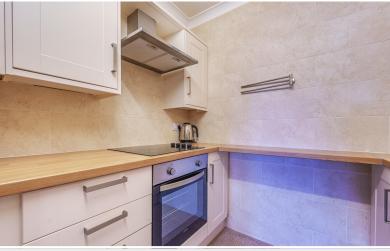

Kitchen 7' 3" x 5' 4" (2.21m x 1.63m)

With fitted base and wall units, integrated electric oven, hob and extractor unit, integrated fridge, stainless steel sink unit with mixer tap, ceramic wall tiling.