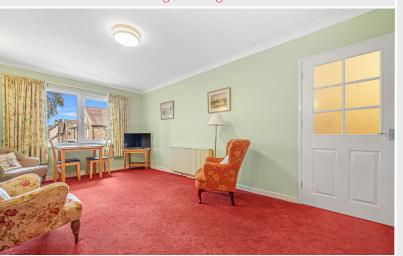

Property Reference: KW0275

24 hour emergency call system

Living / Dining Room

Living / Dining Room

Living / Dining Room

Kitchen

#### Self Contained Entrance Hall

With telecom entry system control, emergency pull cord, built in cupboard.

Living / Dining Room 17' 5" x 10' 7" (5.31m x 3.23m)

With wall mounted electric heater, emergency pull cord.