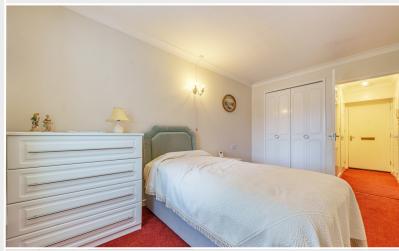

Double Bedroom 13' 11" x 8' 7" (4.24m x 2.62m) With built in wardrobe, wall mounted electric heater, emergency pull cord.