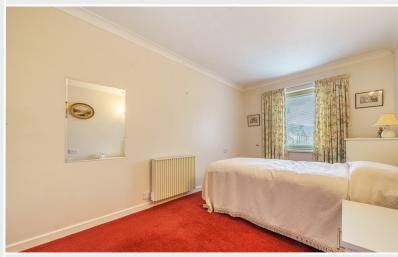

Double Bedroom 13' 11" x 8' 7" (4.24m x 2.62m) With built in wardrobe, wall mounted electric heater, emergency pull cord.