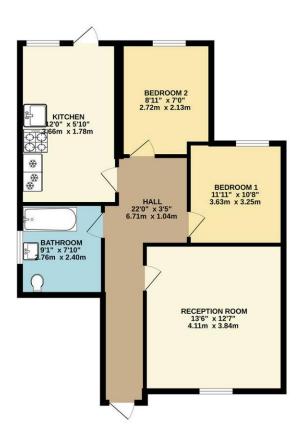

Johnson Street | Southall | UB2 5BZ

£310,000

Hiltons brings to the market this brilliant opportunity to purchase a well presented spacious maisonette. The property consists of private entrance, 2 bedrooms, living room, bathroom, kitchen, front garden and private rear garden. Offered with a high lease remaining making this suitable for residential buyers and investors. Local schools, amenities, bus stops, and transport links are all within easy reach. Easy access to Southall Cross Rail Elizabeth Line. This property is an ideal opportunity for Investors!! Viewings Highly Recommended!



GROUND FLOOR





## **Contact Details**

243 The Broadway Southall Middlesex UB1 1NF

www.hiltons-estates.com Rajneev@hiltons-estates.com 02085741999



Agents Note: Whilst every care has been taken to prepare these sales particulars, they are for guidance purposes only. All measurements are approximate are for general guidance purposes only and whilst every care has been taken to ensure their accuracy, they should not be relied upon and potential buyers are advised to recheck the measurements