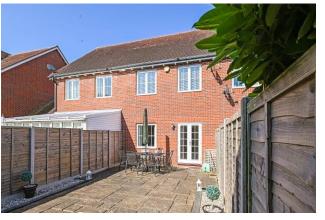

Outside, a couple of shrub beds flank a paved path leading to the front door, and a brick paved driveway provides a private parking space leading to an attached single garage with up and over door. The rear garden has a south-westerly aspect and is enclosed by timber fencing and is paved to allow for easy maintenance. A personal gate gives rear access from Lillywhite Road.