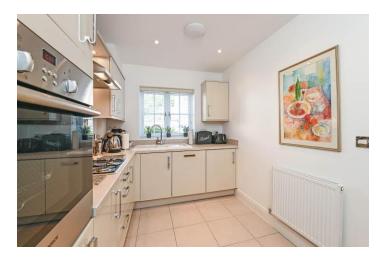

Constructed of brick and part-tiled elevations under a tiled roof, the accommodation is arranged over two storeys. On the ground floor, an entrance hall with cloakroom leads to a stylish fitted kitchen/breakfast room with a good range of built-in appliances, and a well proportioned sitting/dining room with French doors opening to the rear garden. On the first floor, there are 3 bedrooms, with an en-suite to the principal bedroom, and a family bathroom. Offered for sale with the advantage of no forward chain, the property also benefits from gas central heating and double glazing.