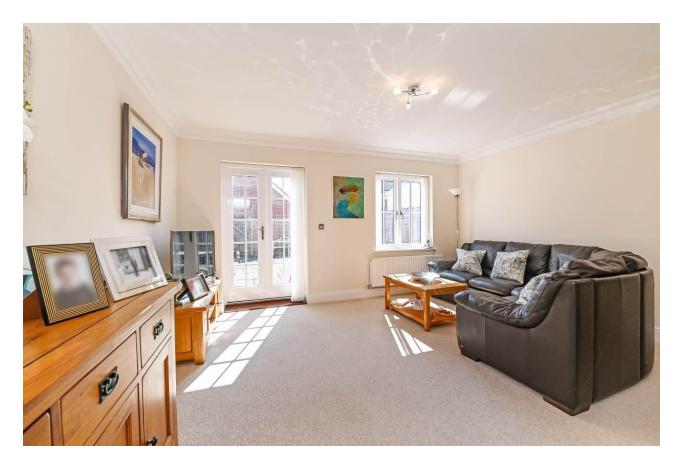

Constructed of brick and part-tiled elevations under a tiled roof, the accommodation is arranged over two storeys. On the ground floor, an entrance hall with cloakroom leads to a stylish fitted kitchen/breakfast room with a good range of built-in appliances, and a well proportioned sitting/dining room with French doors opening to the rear garden. On the first floor, there are 3 bedrooms, with an en-suite to the principal bedroom, and a family bathroom. Offered for sale with the advantage of no forward chain, the property also benefits from gas central heating and double glazing.