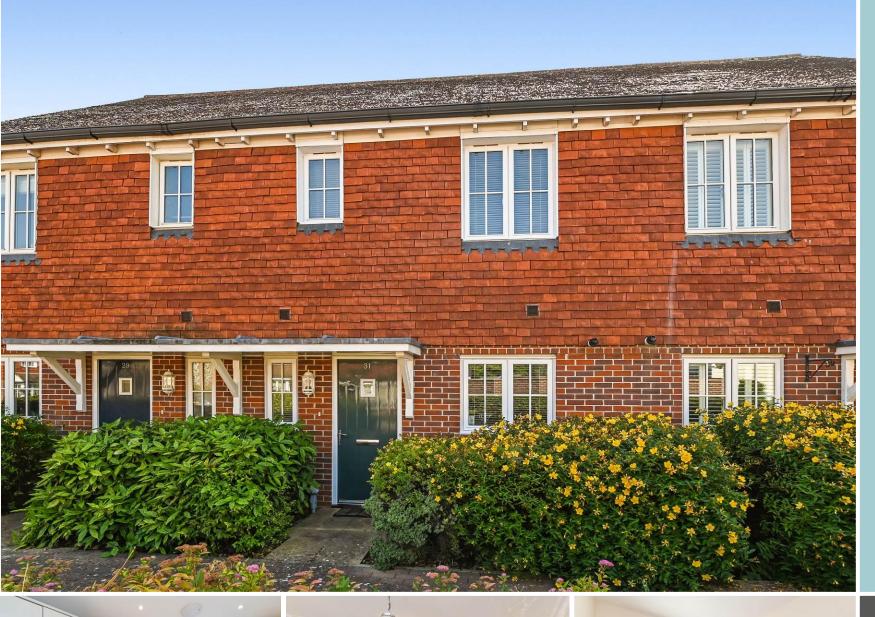

31 Wealden
Drive,
Westhampnett,
Chichester,
PO18 OSF

Guide Price £415,000 Leasehold

\*\*\*CHAIN FREE\*\*\*

ind us on

STRIDE & SON

A bright and spacious 3 bedroom mid terraced house situated on the edge of the Goodwood Estate

## DESCRIPTION:

Forming part of the popular Grange development, a charming private estate built by Bellway Homes around 2010 and situated close to Goodwood in the village of Westhampnett on the north-eastern outskirts of Chichester, 31 Wealden Drive is a spacious 3 bedroom mid-terraced house. Currently used as a weekend bolthole the house is as new and has been maintained to a high standard by the present owner and may appeal to an investor as it can be sold fully furnished, subject to negotiation.

Constructed of brick and part-tiled elevations under a tiled roof, the accommodation is arranged over two storeys. On the ground floor, an entrance hall with cloakroom leads to a stylish fitted kitchen/breakfast room with a good range of built-in appliances, and a well proportioned sitting/dining room with French doors opening to the rear garden. On the first floor, there are 3 bedrooms, with an en-suite to the principal bedroom, and a family bathroom. Offered for sale with the advantage of no forward chain, the property also benefits from gas central heating and double glazing.

Outside, a couple of shrub beds flank a paved path leading to the front door, and a brick paved driveway provides a private parking space leading to an attached single garage with up and over door. The rear garden has a south-westerly aspect and is enclosed by timber fencing and is paved to allow for easy maintenance. A personal gate gives rear access from Lillywhite Road.