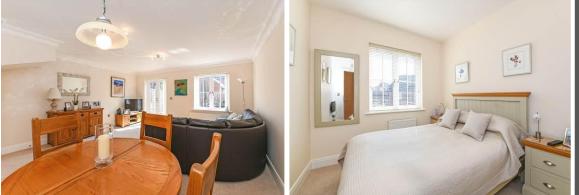

Constructed of brick and part-tiled elevations under a tiled roof, the accommodation is arranged over two storeys. On the ground floor, an entrance hall with cloakroom leads to a stylish fitted kitchen/breakfast room with a good range of built-in appliances, and a well proportioned sitting/dining room with French doors opening to the rear garden. On the first floor, there are 3 bedrooms, with an en-suite to the principal bedroom, and a family bathroom. Offered for sale with the advantage of no forward chain, the property also benefits from gas central heating and double glazing.