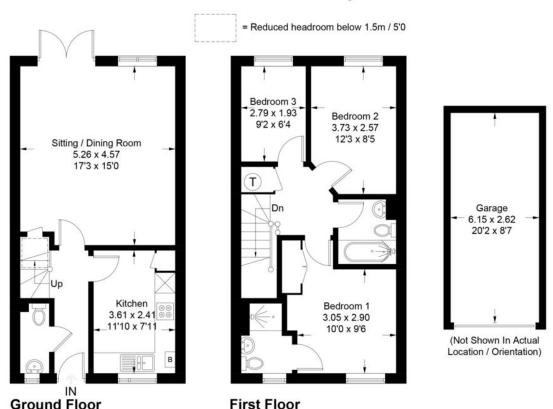

## 31, Wealden Drive, PO18 0SF

Approximate Gross Internal Area = 82.3 sq m / 886 sq ft Garage = 16.0 sq m / 172 sq ft Total = 98.3 sg m / 1058 sg ft

Produced for Stride & Son Estate Agent.

Whilst every attempt has been made to ensure the accuracy of the floor plan contained here, measurements of doors, windows, rooms and any other items are approximate and no responsibility is taken for any error, omission, or misstatement. This plan is for illustrative purposes only and should be used as such by any prospective purchaser.