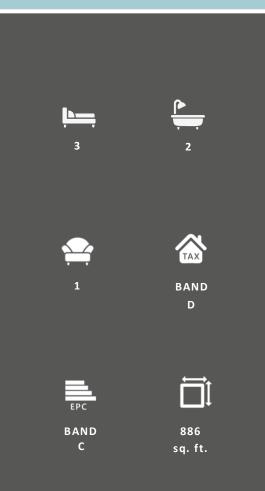

Services: All main.

Tenure: 250 years from 2006.

Ground Rent: £298.00 per annum (£149.00 paid 1st Jan &

1st July)

Estate Service Charge: Annual Service Charge 2023/2024

is £364.61

Local Authority: Chichester District Council

Council Tax: Band - D

Energy Rating: Band - C

## 31, Wealden Drive, PO18 0SF

Approximate Gross Internal Area = 82.3 sq m / 886 sq ft Garage = 16.0 sq m / 172 sq ft Total = 98.3 sg m / 1058 sg ft

Produced for Stride & Son Estate Agent.

Whilst every attempt has been made to ensure the accuracy of the floor plan contained here, measurements of doors, windows, rooms and any other items are approximate and no responsibility is taken for any error, omission, or misstatement. This plan is for illustrative purposes only and should be used as such by any prospective purchaser.