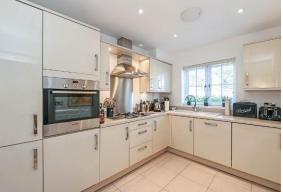

Constructed of brick and part-tiled elevations under a tiled roof, the accommodation is arranged over two storeys. On the ground floor, an entrance hall with cloakroom leads to a stylish fitted kitchen/breakfast room with a good range of built-in appliances, and a well proportioned sitting/dining room with French doors opening to the rear garden. On the first floor, there are 3 bedrooms, with an en-suite to the principal bedroom, and a family bathroom. Offered for sale with the advantage of no forward chain, the property also benefits from gas central heating and double glazing.