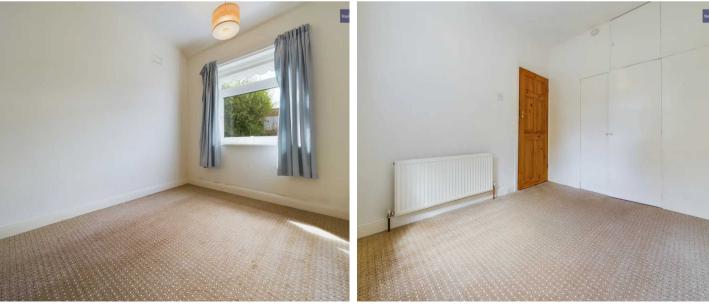

# Bedroom 2

9' 2" x 7' 10" (2.79m x 2.38m) UPVC double glazed window to the rear elevation, fitted wardrobes. Radiator.