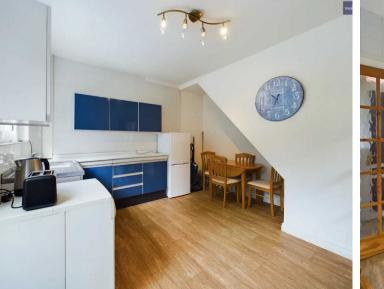

# Kitchen

12' 0" x 14' 1" (3.66m x 4.30m)

Fitted with a matching range of base and wall units, oven with four ring gas hob, plumbing for washing machine, space for dining table, two UPVC double glazed windows to the rear elevation, door providing access to rear garden, radiator.