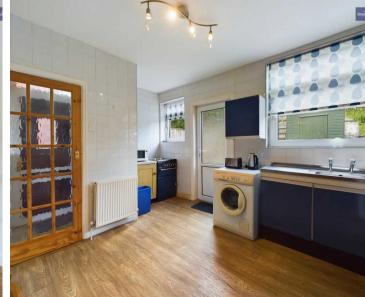

# Kitchen

12' 0" x 14' 1" (3.66m x 4.30m)

Fitted with a matching range of base and wall units, oven with four ring gas hob, plumbing for washing machine, space for dining table, two UPVC double glazed windows to the rear elevation, door providing access to rear garden, radiator.