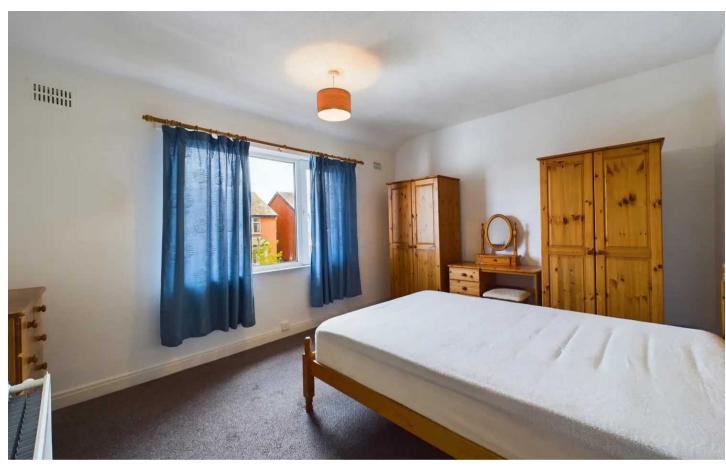

# Bedroom 1

11' 3" x 14' 2" (3.43m x 4.33m) UPVC double glazed window to the front elevation, radiator.

#### Bedroom 1

11' 3" x 14' 2" (3.43m x 4.33m) UPVC double glazed window to the front elevation, radiator.