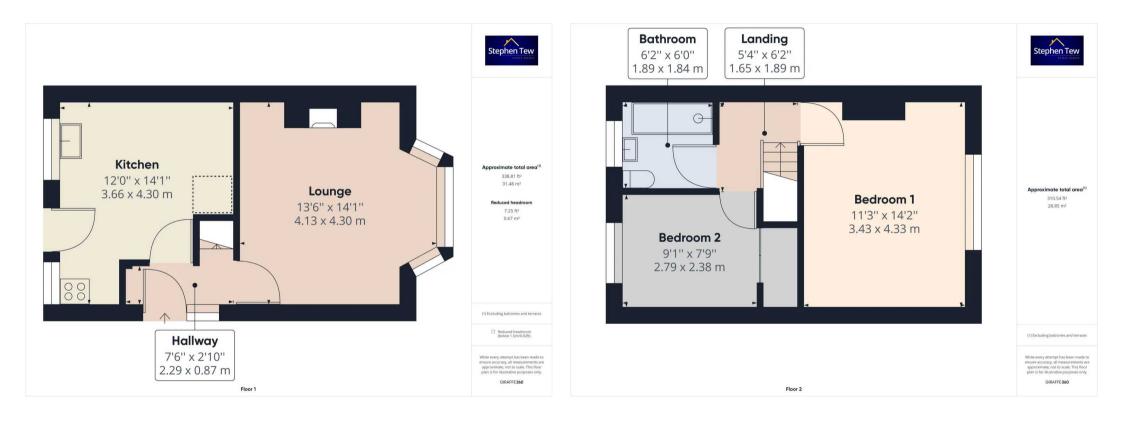

#### Hallway

Entrance Hall, leading to lounge and kitchen. Radiator.

#### Lounge

13' 7" x 14' 1" (4.13m x 4.30m) UPVC double glazed walk in bay window to the front elevation, gas fire with fireplace, radiator.

# Kitchen

12' 0" x 14' 1" (3.66m x 4.30m)

Fitted with a matching range of base and wall units, oven with four ring gas hob, plumbing for washing machine, space for dining table, two UPVC double glazed windows to the rear elevation, door providing access to rear garden, radiator.

# Landing

Landing leading to bedrooms and bathroom.

# Bedroom 1

11' 3" x 14' 2" (3.43m x 4.33m) UPVC double glazed window to the front elevation, radiator.

# Bedroom 2

9' 2" x 7' 10" (2.79m x 2.38m) UPVC double glazed window to the rear elevation, fitted wardrobes. Radiator.

# Bathroom

6' 2" x 6' 0" (1.89m x 1.84m)

Stylish recently fitted three piece suite, comprising walk in shower, hand wash basin with underneath storage, low flush WC, heated towel rail, UPVC double glazed opaque window.