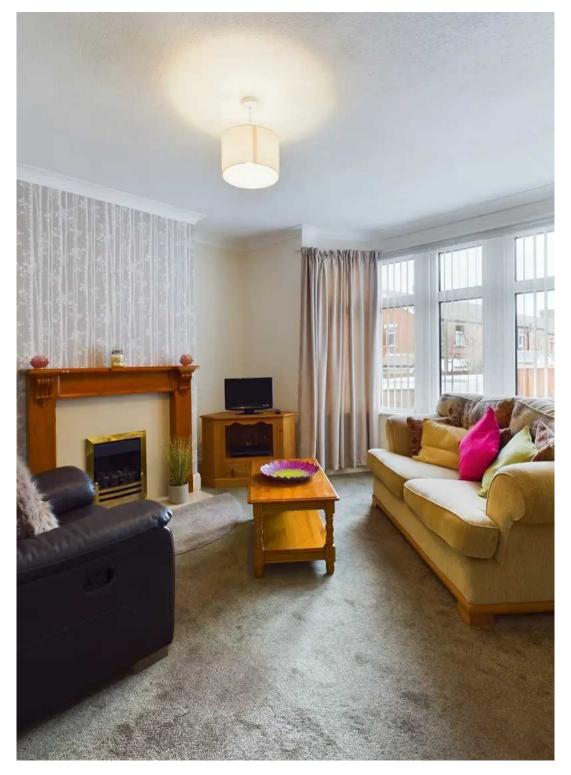

#### Lounge

13' 7" x 14' 1" (4.13m x 4.30m) UPVC double glazed walk in bay window to the front elevation, gas fire with fireplace, radiator.