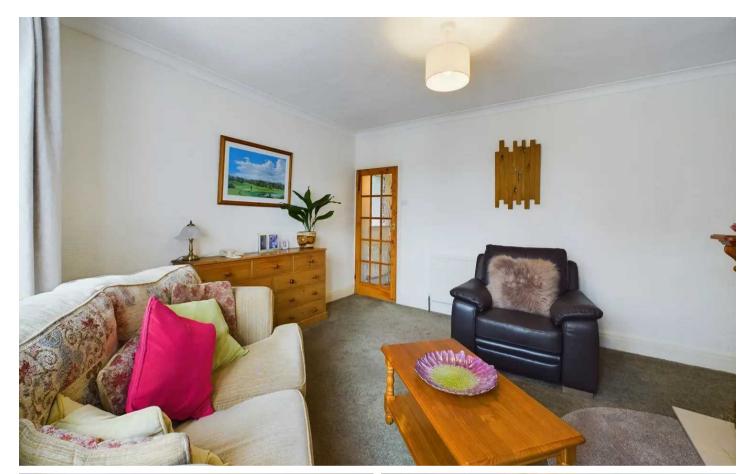

#### Lounge

13' 7" x 14' 1" (4.13m x 4.30m) UPVC double glazed walk in bay window to the front elevation, gas fire with fireplace, radiator.