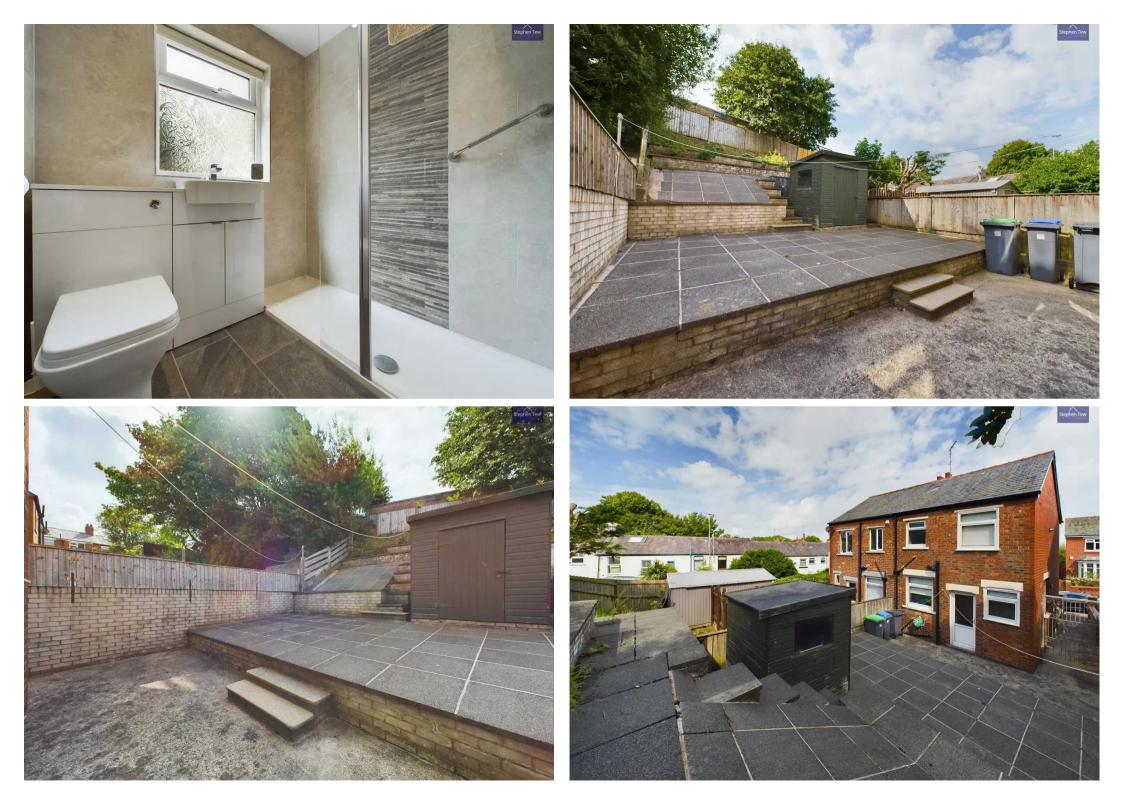

# Bathroom

6' 2" x 6' 0" (1.89m x 1.84m)

Stylish recently fitted three piece suite, comprising walk in shower, hand wash basin with underneath storage, low flush WC, heated towel rail, UPVC double glazed opaque window.

# Bathroom

glazed opaque window.

6' 2" x 6' 0" (1.89m x 1.84m) Stylish recently fitted three piece suite, comprising walk in shower, hand wash basin with underneath storage, low flush WC, heated towel rail, UPVC double

# Blackpool, Blackpool

Two bedroom semi detached property situated in a popular residential location within close proximity of many amenities, schools, shops and transport links. Benefitting from no onward chain. The accommodation briefly comprises of entrance hall, lounge, kitchen/diner. To the first floor there are two DOUBLE bedrooms along with a modern three piece bathroom suite. Externally there is an enclosed split-level SOUTH facing rear garden. Viewing is essential to appreciate what is on offer.

Council Tax band: A

Tenure: Freehold

- No Onward Chain
- Two Double Bedrooms
- Modern Three Piece Bathroom Suite
- Ideal First Time Buy
- Close To Stanley Park
- South Facing Rear Garden