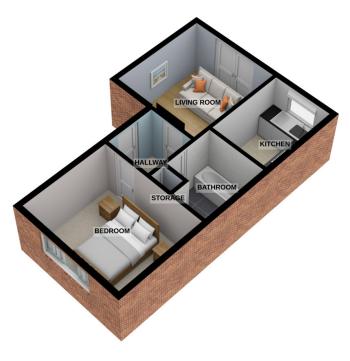

#### Hallway

having ceiling light point, entry phone and storage cupboard.

### **Living Room**

having uPVC double glazed doors, ceiling light point, two wall light points, storage heater and access to...

## **Kitchen** 2.73m x 2.04m (8' 11" x 6' 8")

having uPVC double glazed window, ceiling light point, coving to ceiling, range of matching wall and base units with work surfaces over, single bowl drainer sink unit, electric hob and oven. Plumbing for automatic washing machine.

**Bedroom** 3.70m x 2.97m (12' 2" x 9' 9")

having uPVC double glazed window, ceiling light point, electric heater.

**Bathroom** 2.30m x 1.80m (7' 7" x 5' 11")

having ceiling light point, three piece suite comprising low level flush wc, wash hand basin and side panelled with shower.

GROUND FLOOR 372 sq.ft. (34.6 sq.m.) approx.

TOTAL FLOOR AREA: 372 sq.ft. (34.6 sq.m.) approx.

For illustrative purposes only. Decorative finishes, fixtures, fittings and furnishings do not represent the current state of the property. Measurements are approximate. Not to scale. Made with Metropix © 2023