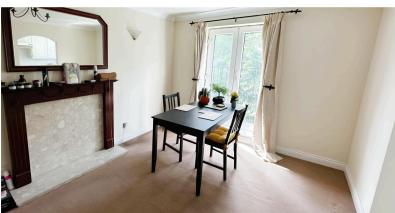

### **Living Room**

having uPVC double glazed doors, ceiling light point, two wall light points, storage heater and access to...