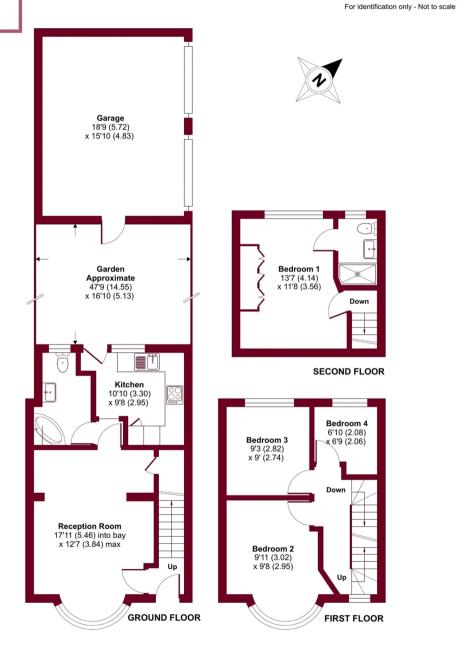

## Bempton Drive, Ruislip, Middlesex, HA4

Approximate Area = 1203 sq ft / 112 sq m (includes garage)