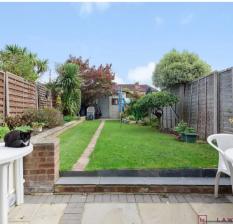

## Bempton Drive, Ruislip, Middlesex, HA4

Approximate Area = 1203 sq ft / 112 sq m (includes garage)