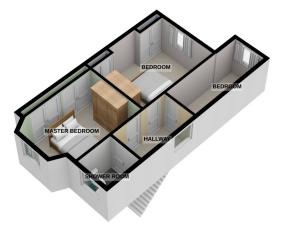

### Master Bedroom 3.42m x 2.59m (11' 3" x 8' 6") plus robes

having uPVC double glazed window to front aspect, four ceiling spot lights, single panelled radiator, range of matching wardrobes.

### Bedroom Two 3.89m x 2.89m (12' 9" x 9' 6")

having uPVC double glazed window to rear aspect, four ceiling spot lights, single panelled radiator, range of matching wardrobes.

#### Outside

having ample off road parking for 2-3 cars. Carden to rear with paved patio and long lawn with flower borders.

TOTAL FLOOR AREA : 1095 sq.ft. (101.7 sq.m.) approx.

For illustrative purposes only. Decorative finishes, fixtures, fittings and furnishings do not represent the current state of the property. Measurements are approximate. Not to scale. Made with Metropix © 2023