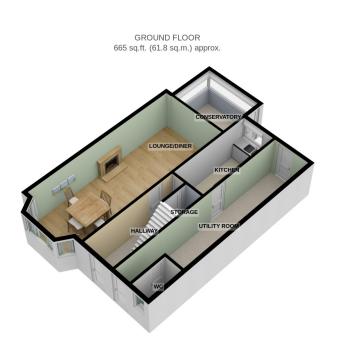

# Entrance Hall

having wall light point, coving, single panelled radiator, staircase to first floor with storage under.

## **Through Lounge/Dining Room** 7.52*m* x 3.24*m* (24' 8" x 10' 8")

having uPVC double glazed bay window to front aspect, two wall light points, coving, two double panelled radiators, patio doors to....

### **Conservatory** 2.89m x 2.22m (9' 6" x 7' 3")

having uPVC double glazing and brick construction, part glazed door to garden and double panelled radiator.

## **Refitted 2019 Kitchen** 4.12m x 1.65m (13' 6" x 5' 5")

having uPVC double glazed window to rear aspect, six ceiling spot lights, single panelled radiator, gas central heating boiler, range of matching wall and base units with work surfaces over, integrated fridge/freezer, oven and hob, 1 1/4 bowl drainer sink unit with mixer taps.

#### Side Lobby

having part glazed doors to front and rear aspects, two wall light points, electric panel heater.

### Cloakroom

having uPVC double glazed window to front aspect, ceiling light point, low level flush wc.