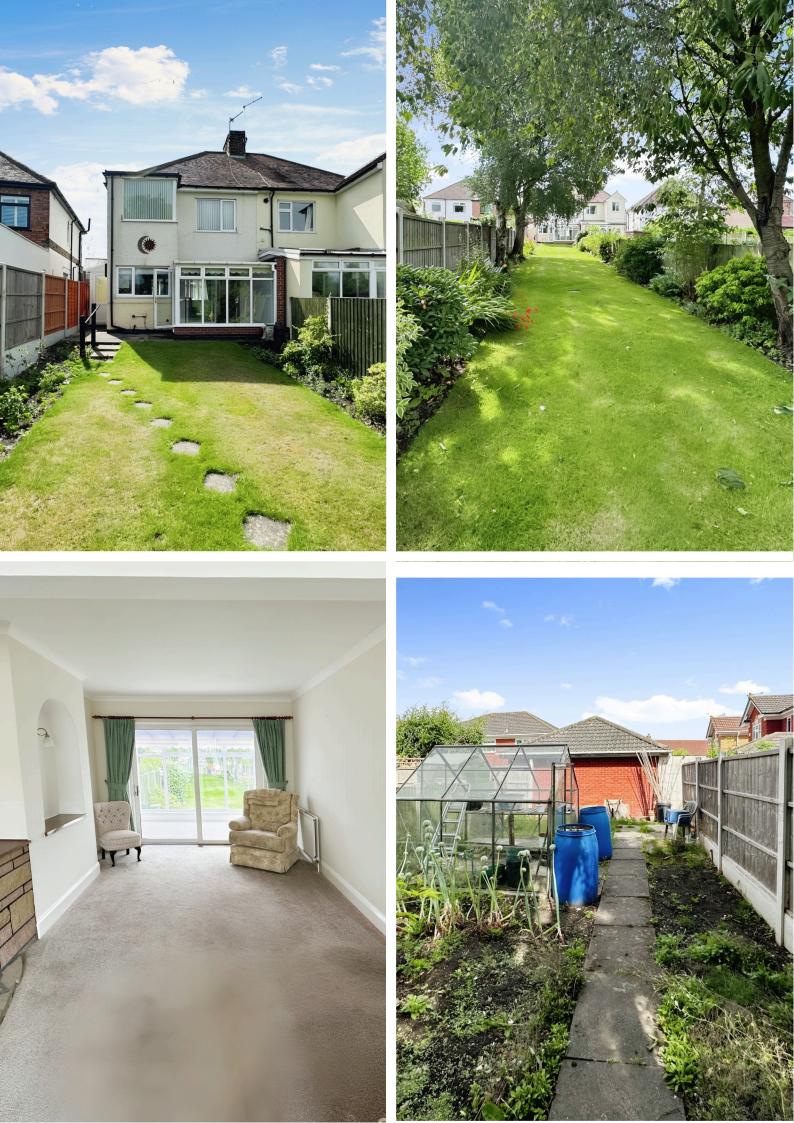

#### Outside

having ample off road parking for 2-3 cars. Carden to rear with paved patio and long lawn with flower borders.

TOTAL FLOOR AREA : 1095 sq.ft. (101.7 sq.m.) approx.

For illustrative purposes only. Decorative finishes, fixtures, fittings and furnishings do not represent the current state of the property. Measurements are approximate. Not to scale. Made with Metropix © 2023