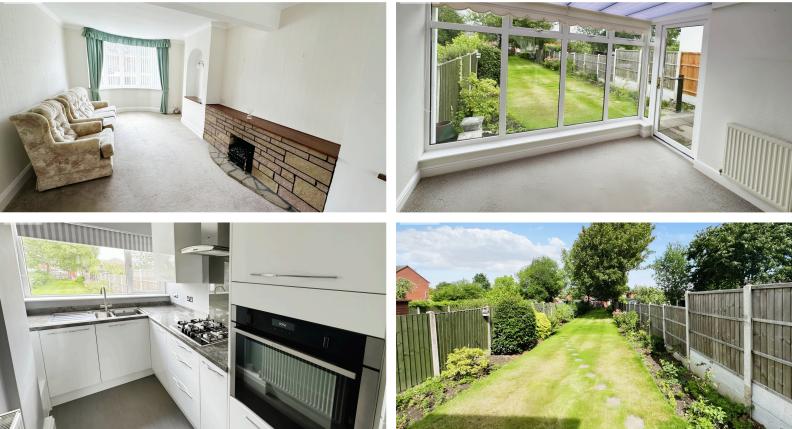

## **Through Lounge/Dining Room** 7.52*m* x 3.24*m* (24' 8" x 10' 8")

having uPVC double glazed bay window to front aspect, two wall light points, coving, two double panelled radiators, patio doors to....

### **Conservatory** 2.89m x 2.22m (9' 6" x 7' 3")

having uPVC double glazing and brick construction, part glazed door to garden and double panelled radiator.

## **Refitted 2019 Kitchen** 4.12m x 1.65m (13' 6" x 5' 5")

having uPVC double glazed window to rear aspect, six ceiling spot lights, single panelled radiator, gas central heating boiler, range of matching wall and base units with work surfaces over, integrated fridge/freezer, oven and hob, 1 1/4 bowl drainer sink unit with mixer taps.

#### Outside

having ample off road parking for 2-3 cars. Carden to rear with paved patio and long lawn with flower borders.

TOTAL FLOOR AREA : 1095 sq.ft. (101.7 sq.m.) approx.

For illustrative purposes only. Decorative finishes, fixtures, fittings and furnishings do not represent the current state of the property. Measurements are approximate. Not to scale. Made with Metropix © 2023