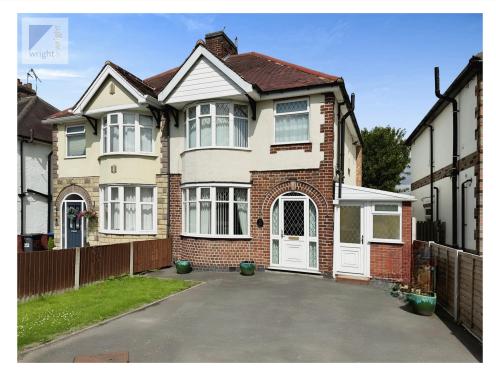

# Asking Price £259,950 Coventry Road, Hinckley, LE10

Property Description

Wright & Wright are pleased to be able to offer for sale this extended three bedroom traditional semi detached property. uPVC double glazing, gas central heating. Entrance porch and hall, through lounge/dining room, 2019 refitted kitchen, side lobby cloakroom. Three good bedrooms and wet-room to first floor. Off road parking to front and longer than average rear garden. No chain.