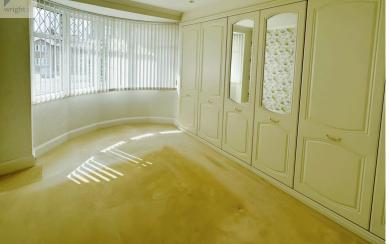

# Master Bedroom 3.42m x 2.59m (11' 3" x 8' 6") plus robes

having uPVC double glazed window to front aspect, four ceiling spot lights, single panelled radiator, range of matching wardrobes.