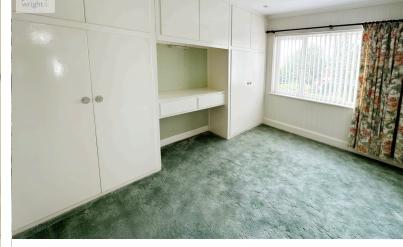

# Master Bedroom 3.42m x 2.59m (11' 3" x 8' 6") plus robes

having uPVC double glazed window to front aspect, four ceiling spot lights, single panelled radiator, range of matching wardrobes.

### Bedroom Two 3.89m x 2.89m (12' 9" x 9' 6")

having uPVC double glazed window to rear aspect, four ceiling spot lights, single panelled radiator, range of matching wardrobes.

# Bedroom Three 4.01m x 1.99m (13' 2" x 6' 6")

having uPVC double window to rear aspect, ceiling light point, single panelled radiator, double cupboard.