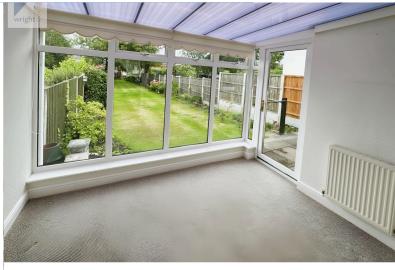

### Conservatory 2.89m x 2.22m (9' 6" x 7' 3")

having uPVC double glazing and brick construction, part glazed door to garden and double panelled radiator.