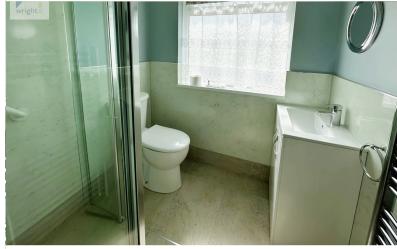

### Wet Room 1.77m x 1.70m (5' 10" x 5' 7")

having uPVC double glazed window to front aspect, ceiling light point, heated towel rail, low level flush wc, wash hand basin and shower.