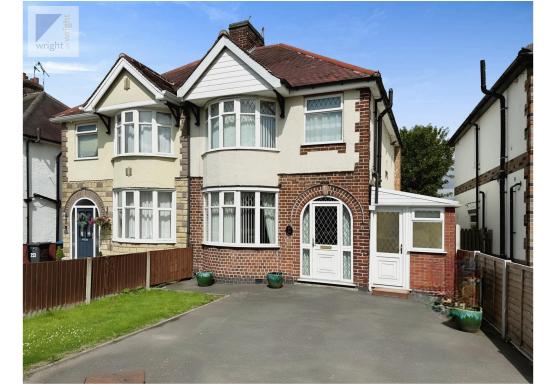

# **TENURE : FREEHOLD**

Coventry Road, Hinckley, LE10

Bedrooms : 3 Bathrooms : 1 Reception Rooms : 1

Gas Central Heating Long Garden uPVC Double Glazing Refitted Kitchen Extended

No Chain

Wright & Wright 100, Castle Street, Hinckley, Leics, LE10 1DD sales@wright-wright.co.uk | 01455250088 Website: www.wright-wright.co.uk/ Wright & Wright are pleased to be able to offer for sale this extended three bedroom traditional semi detached property. uPVC double glazing, gas central heating. Entrance porch and hall, through lounge/dining room, 2019 refitted kitchen, side lobby cloakroom. Three good bedrooms and wet-room to first floor. Off road parking to front and longer than average rear garden. No chain.