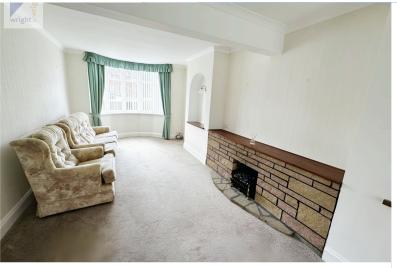

## Through Lounge/Dining Room 7.52m x 3.24m (24' 8" x 10' 8")

having uPVC double glazed bay window to front aspect, two wall light points, coving, two double panelled radiators, patio doors to....