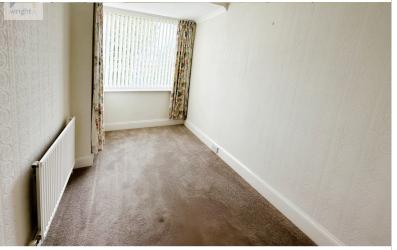

### Bedroom Two 3.89m x 2.89m (12' 9" x 9' 6")

having uPVC double glazed window to rear aspect, four ceiling spot lights, single panelled radiator, range of matching wardrobes.

# Bedroom Three 4.01m x 1.99m (13' 2" x 6' 6")

having uPVC double window to rear aspect, ceiling light point, single panelled radiator, double cupboard.