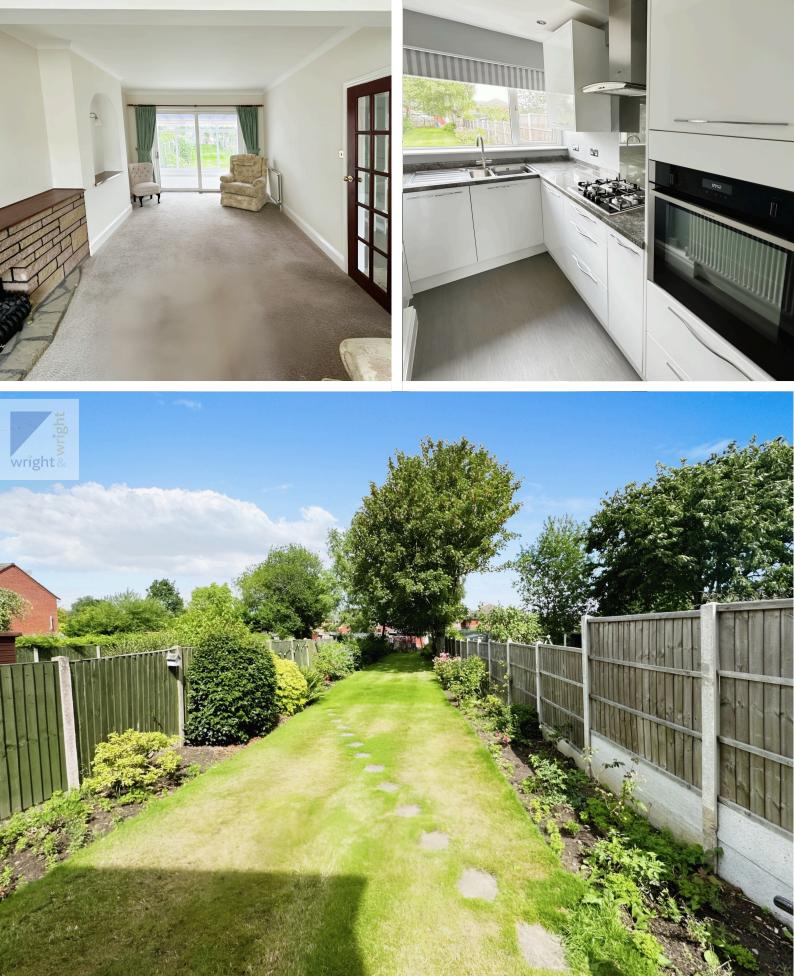

## Through Lounge/Dining Room 7.52m x 3.24m (24' 8" x 10' 8")

having uPVC double glazed bay window to front aspect, two wall light points, coving, two double panelled radiators, patio doors to....

# Refitted 2019 Kitchen 4.12m x 1.65m (13' 6" x 5' 5")

having uPVC double glazed window to rear aspect, six ceiling spot lights, single panelled radiator, gas central heating boiler, range of matching wall and base units with work surfaces over, integrated fridge/freezer, oven and hob, 1 1/4 bowl drainer sink unit with mixer taps.

### Outside

having ample off road parking for 2-3 cars. Garden to rear with paved patio and long lawn with flower borders.

Wright & Wright 100, Castle Street, Hinckley, Leics, LE10 1DD sales@wright-wright.co.uk | 01455250088 Website: www.wright-wright.co.uk/