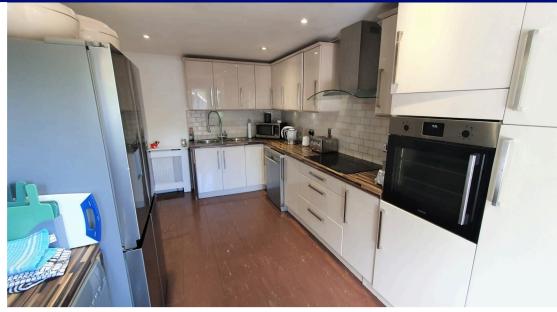

Warren Bradley Estates are delighted to offer for sale this extremely well presented 3 bedroom detached chalet bungalow which is ideally located close to all local amenities.

The property benefits from a large and bright entrance hall which offers access to all ground floor rooms which include a spacious L-shaped reception room with dining area, a modern fully fitted kitchen, two double bedrooms and a fully tiled shower room. On the first floor is another large double bedroom which features fitted wardrobes and access to a bathroom.

**Entrance Hall** 7.40m x 2.10m (24' 3" x 6' 11")

**Reception/Dining Room** 5.70m x 5.60m (18' 8" x 18' 4")

**Kitchen** 4.20m x 2.90m (13' 9" x 9' 6")

**Shower Room** 2.90m x 2.00m (9' 6" x 6' 7")

**Bedroom 1** 4.40m x 2.90m (14' 5" x 9' 6")