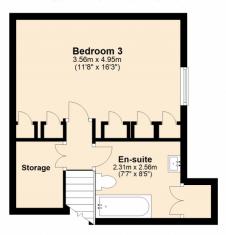

**Bedroom 2** 3.50m x 3.50m (11' 6" x 11' 6")

**Bedroom 3** 4.90m x 3.60m (16' 1" x 11' 10")

**En-Suite** 2.50m x 2.30m (8' 2" x 7' 7")

**Rear Garden** 14.00m x 8.00m (45' 11" x 26' 3")

Freehold

## First Floor

Approx. 27.1 sq. metres (291.9 sq. feet)

The graph shows this property's current and potential energy rating.

Total area: approx. 117.4 sq. metres (1263.8 sq. feet)

Disclaimer: Please note this floor plan is for marketing purposes and is to be used as a guide only. Plan produced using PlanUp.