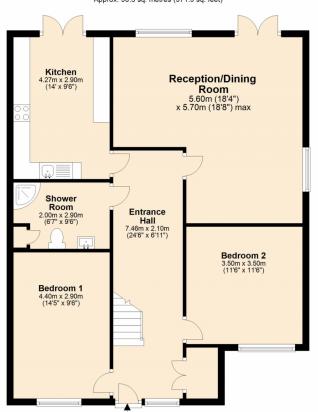

**Entrance Hall** 7.40m x 2.10m (24' 3" x 6' 11")

**Reception/Dining Room** 5.70m x 5.60m (18' 8" x 18' 4")

**Kitchen** 4.20m x 2.90m (13' 9" x 9' 6")

**Shower Room** 2.90m x 2.00m (9' 6" x 6' 7")

**Bedroom 1** 4.40m x 2.90m (14' 5" x 9' 6")

**Bedroom 2** 3.50m x 3.50m (11' 6" x 11' 6")

**Bedroom 3** 4.90m x 3.60m (16' 1" x 11' 10")

**En-Suite** 2.50m x 2.30m (8' 2" x 7' 7")

**Rear Garden** 14.00m x 8.00m (45' 11" x 26' 3")

Freehold

## Ground Floor

Approx. 90.3 sq. metres (971.9 sq. feet)