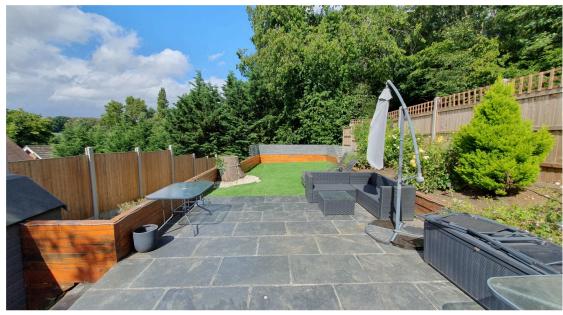

Externally the property benefits from a well maintained elevated rear garden and a sweeping driveway which offers parking for several vehicles.

Offered chain free, an immediate viewing is highly recommended.