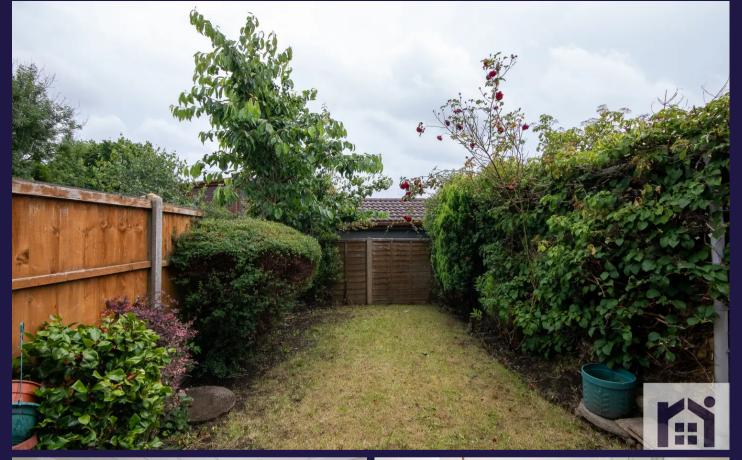

60

Neargates, Charnock Richard

In Excess of **£265,000** 

PR7 5EY

Spacious four bedroom extended semi detached property on a quiet cul de sac location with ample parking and detached garage, close to town centre amenities, primary transport routes, excellent schools and walks in the countryside. Available with no upward chain. To the front the Indian stone driveway leads to the garage and the garden is laid to gold coast gravel bordered by mature planting with a pathway to the main entrance. Step into the living room with gas fire and reception three leading off. To the rear the kitchen comprises porcelain tiled flooring, a range of wall and base units, new gas hob electric oven and dishwasher, and space, power and plumbing for appliances. Reception two leads off with French windows opening to the rear garden. Externally the garden is south east facing with Indian stone terrace and detached garage with up and over door. Back inside carpeted stairs lead to the first floor landing with three double bedrooms, one of which has en suite comprising massage shower in cubicle, wc and wash hand basin. Completing the first floor is bedroom four and the family bathroom comprising bath with screen and mixer shower over, bidet, wc and wash hand basin. With over 1400 square feet of versatile accommodation in a sought after residential area this property is ready to move into.