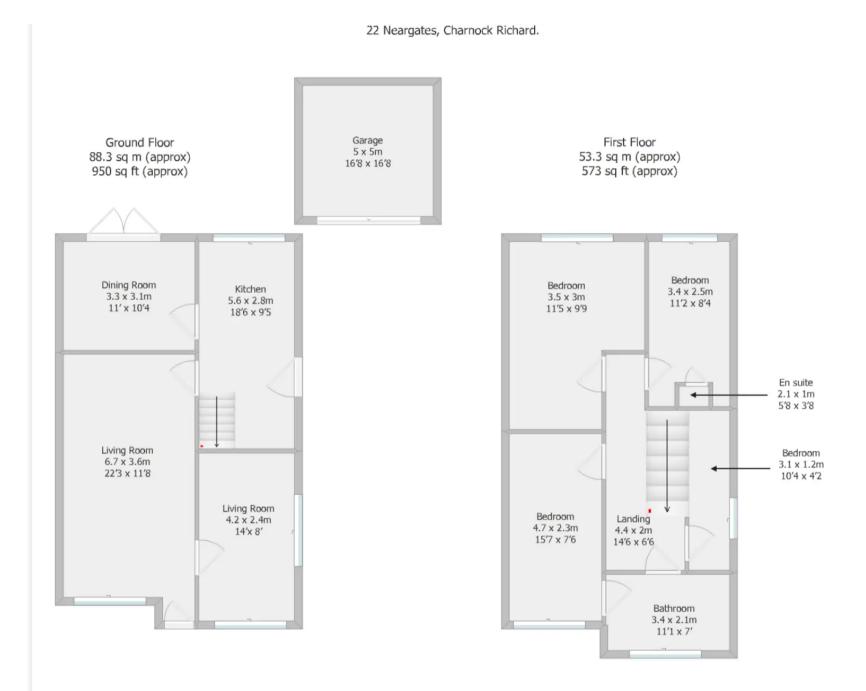

60

Neargates, Charnock Richard

In Excess of **£265,000** 

PR7 5EY

Spacious four bedroom extended semi detached property on a quiet cul de sac location with ample parking and detached garage, close to town centre amenities, primary transport routes, excellent schools and walks in the countryside. Available with no upward chain. To the front the Indian stone driveway leads to the garage and the garden is laid to gold coast gravel bordered by mature planting with a pathway to the main entrance. Step into the living room with gas fire and reception three leading off. To the rear the kitchen comprises porcelain tiled flooring, a range of wall and base units, new gas hob electric oven and dishwasher, and space, power and plumbing for appliances. Reception two leads off with French windows opening to the rear garden. Externally the garden is south east facing with Indian stone terrace and detached garage with up and over door. Back inside carpeted stairs lead to the first floor landing with three double bedrooms, one of which has en suite comprising massage shower in cubicle, wc and wash hand basin. Completing the first floor is bedroom four and the family bathroom comprising bath with screen and mixer shower over, bidet, wc and wash hand basin. With over 1400 square feet of versatile accommodation in a sought after residential area this property is ready to move into.

Coppull Branch 244 Spendmore Lane, Coppull, PR7 5DE 01257 794588

www.hometruthslancs.co.uk office@hometruthslancs.co.uk

Floor plan not to scale and is for illustrative purposes only. Plan drawn with RoomSketch.