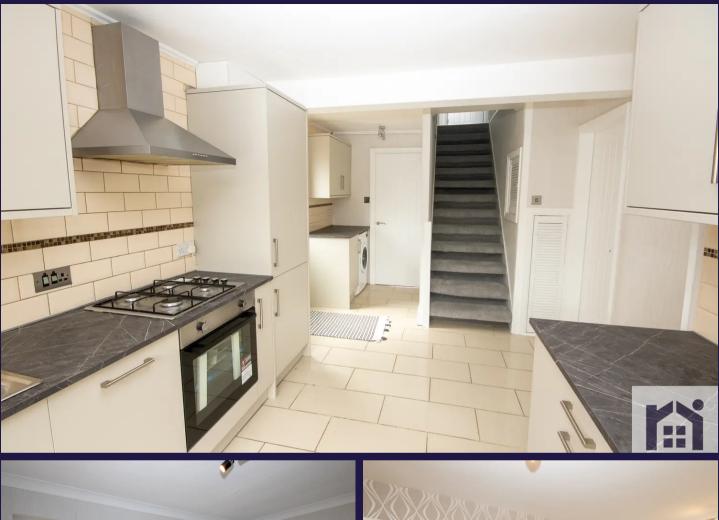

60

Neargates, Charnock Richard

In Excess of **£265,000** 

PR7 5EY

Spacious four bedroom extended semi detached property on a quiet cul de sac location with ample parking and detached garage, close to town centre amenities, primary transport routes, excellent schools and walks in the countryside. Available with no upward chain. To the front the Indian stone driveway leads to the garage and the garden is laid to gold coast gravel bordered by mature planting with a pathway to the main entrance. Step into the living room with gas fire and reception three leading off. To the rear the kitchen comprises porcelain tiled flooring, a range of wall and base units, new gas hob electric oven and dishwasher, and space, power and plumbing for appliances. Reception two leads off with French windows opening to the rear garden. Externally the garden is south east facing with Indian stone terrace and detached garage with up and over door. Back inside carpeted stairs lead to the first floor landing with three double bedrooms, one of which has en suite comprising massage shower in cubicle, wc and wash hand basin. Completing the first floor is bedroom four and the family bathroom comprising bath with screen and mixer shower over, bidet, wc and wash hand basin. With over 1400 square feet of versatile accommodation in a sought after residential area this property is ready to move into.

Spacious four bedroom extended semi detached property on a quiet cul de sac location with ample parking and detached garage, close to town centre amenities, primary transport routes, excellent schools and walks in the countryside. Available with no upward chain.