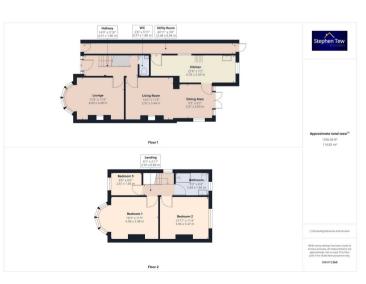

#### **Entrance hall**

14' 10" x 5' 11" (4.51m x 1.80m)

Leading to Lounge, Ground floor WC, Under stairs storage and Dining room.

#### Lounge

15' 5" x 11' 5" (4.69m x 3.48m)

To the front with UPVC double glazed bay window. Electric fire and original coving and decorative ceiling.

#### **Ground Floor WC**

2' 6" x 5' 11" (0.77m x 1.80m) Fitted with a 2 piece suite.

#### Dining room

22' 3" x 11' 3" (6.78m x 3.44m)

Second reception room with extended Dining area leading to kitchen, with patio door to garden. fitted with multi fuel stove.

#### Kitchen

22' 9" x 7' 3" (6.93m x 2.20m)

Fitted kitchen with a matching range and base and eye level units, free standing appliances, plumbed in with dishwasher, washing machine and tumble dryer and fridge freezer. Electric oven and gas hob with extractor over. With access to full length covered side storage.

# **Utility room**

40' 11" x 3' 1" (12.48m x 0.94m)

Full length utility room, running the length of the gable end. With access to front and rear, The property has water and utilities.

## Landing

8' 1" x 2' 11" (2.47m x 0.89m)

Leading to bedrooms and family bathroom with access to loft with pull down ladder. original stain glass window to gable end.

#### Bedroom 1

16' 3" x 11' 5" (4.96m x 3.48m)

To the front with UPVC double glazed bay window.

#### Bedroom 2

13' 0" x 11' 5" (3.96m x 3.47m)

Second Bedroom to the rear with UPVC double glazed window.

#### Bedroom 3

8' 7" x 6' 0" (2.61m x 1.83m)

Third bedroom to the front with fitted wardrobes.

#### Bathroom

9' 4" x 6' 4" (2.84m x 1.94m)

Fitted with double shower cubicle, vanity sink unit and low level WC.