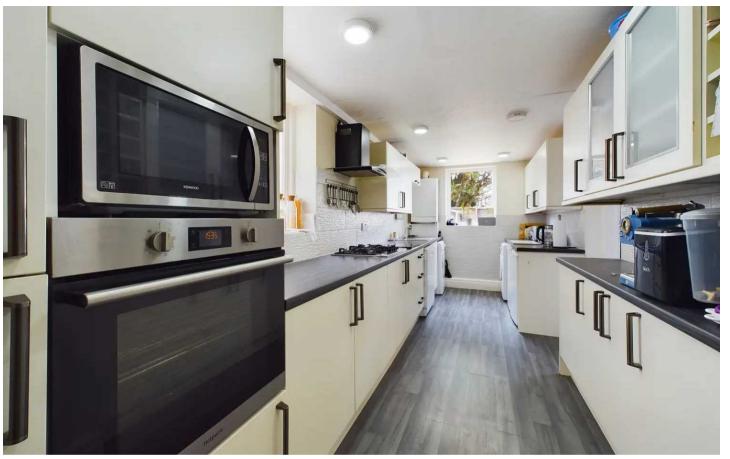

#### Kitchen

22' 9" x 7' 3" (6.93m x 2.20m)

Fitted kitchen with a matching range and base and eye level units, free standing appliances, plumbed in with dishwasher, washing machine and tumble dryer and fridge freezer. Electric oven and gas hob with extractor over. With access to full length covered side storage.

# **Utility room**

40' 11" x 3' 1" (12.48m x 0.94m)

Full length utility room, running the length of the gable end. With access to front and rear, The property has water and utilities.