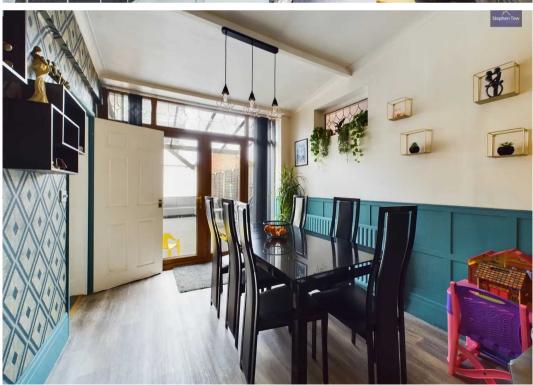

#### Dining room

22' 3" x 11' 3" (6.78m x 3.44m)

Second reception room with extended Dining area leading to kitchen, with patio door to garden. fitted with multi fuel stove.