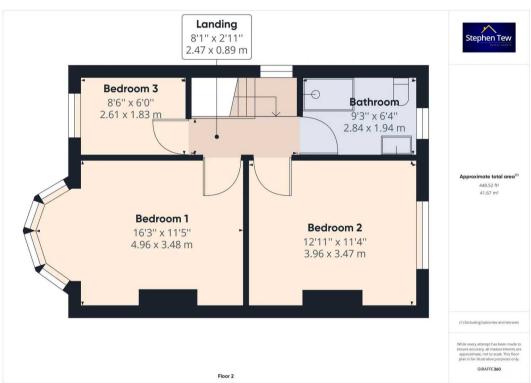

## Landing

8' 1" x 2' 11" (2.47m x 0.89m)

Leading to bedrooms and family bathroom with access to loft with pull down ladder. original stain glass window to gable end.

#### Bedroom 1

16' 3" x 11' 5" (4.96m x 3.48m)

To the front with UPVC double glazed bay window.

#### Bedroom 2

13' 0" x 11' 5" (3.96m x 3.47m)

Second Bedroom to the rear with UPVC double glazed window.

#### Bedroom 3

8' 7" x 6' 0" (2.61m x 1.83m)

Third bedroom to the front with fitted wardrobes.

#### Bathroom

9' 4" x 6' 4" (2.84m x 1.94m)

Fitted with double shower cubicle, vanity sink unit and low level WC.