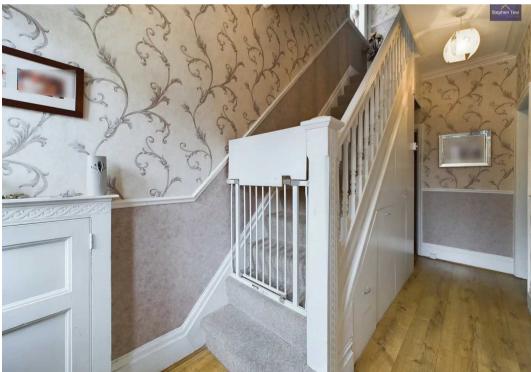

## Landing

8' 1" x 2' 11" (2.47m x 0.89m)

Leading to bedrooms and family bathroom with access to loft with pull down ladder. original stain glass window to gable end.