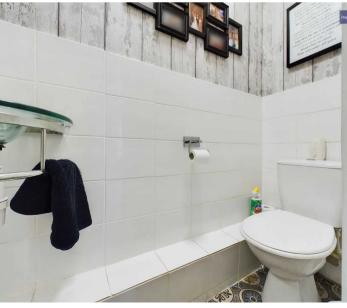

#### Bathroom

9' 4" x 6' 4" (2.84m x 1.94m)

Fitted with double shower cubicle, vanity sink unit and low level WC.