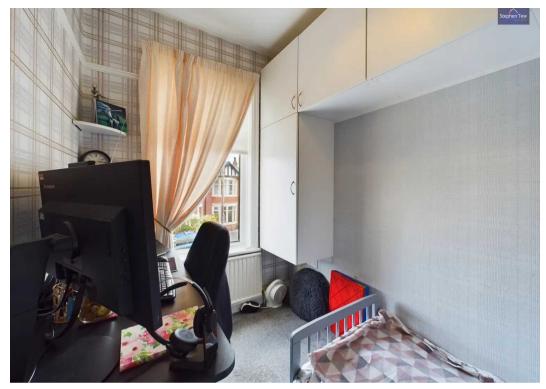

#### Bedroom 3

8' 7" x 6' 0" (2.61m x 1.83m)

Third bedroom to the front with fitted wardrobes.