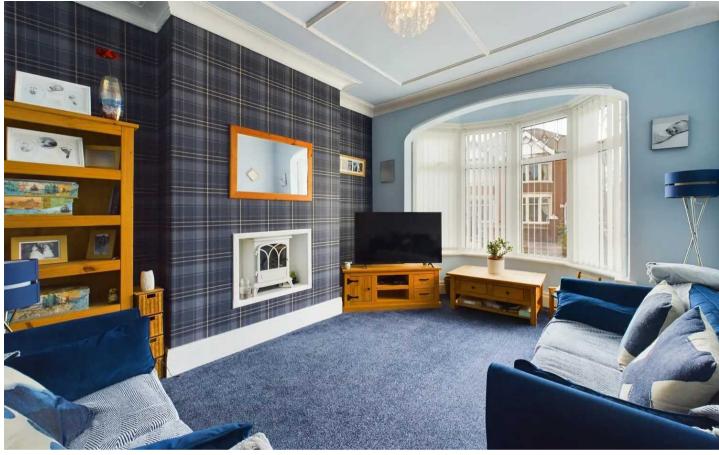

#### Lounge

15' 5" x 11' 5" (4.69m x 3.48m)

To the front with UPVC double glazed bay window. Electric fire and original coving and decorative ceiling.