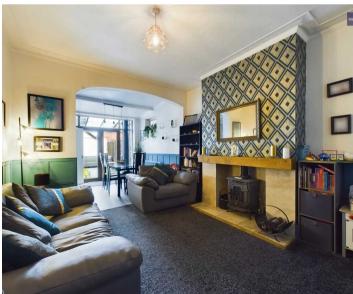

#### Dining room

22' 3" x 11' 3" (6.78m x 3.44m)

Second reception room with extended Dining area leading to kitchen, with patio door to garden. fitted with multi fuel stove.