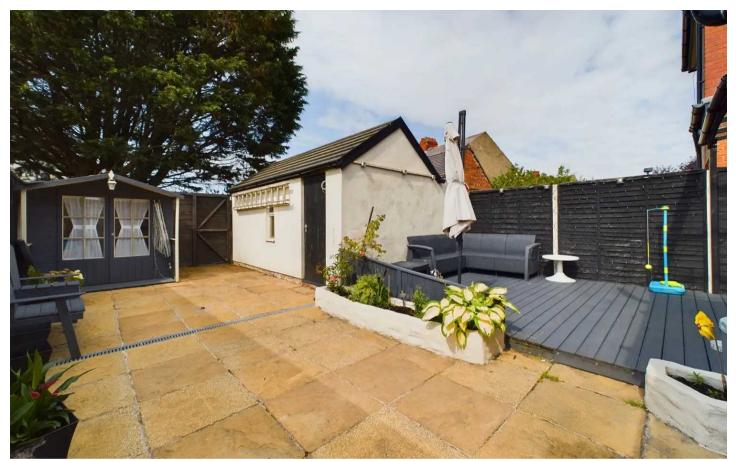

## **REAR GARDEN**

North facing rear garden with access to garage and summer house.

# GARAGE

Single Garage

To the rear with access from gated alley.