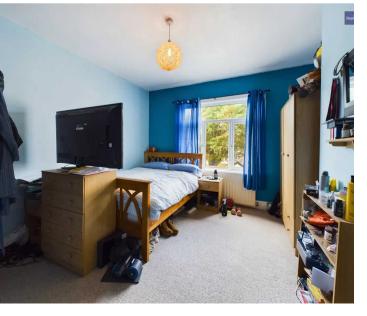

#### Bedroom 2

13' 0" x 11' 5" (3.96m x 3.47m)

Second Bedroom to the rear with UPVC double glazed window.

#### Bedroom 3

8' 7" x 6' 0" (2.61m x 1.83m)

Third bedroom to the front with fitted wardrobes.