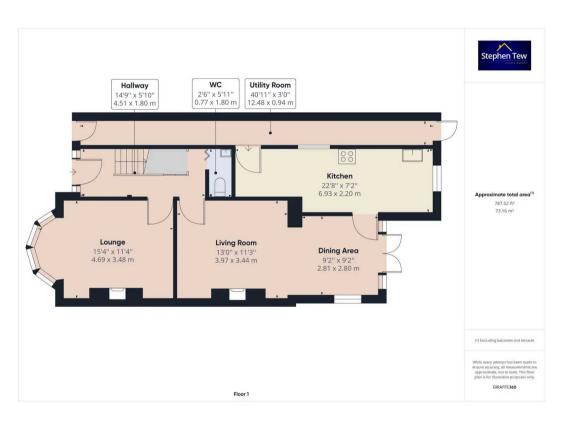

#### **Entrance hall**

14' 10" x 5' 11" (4.51m x 1.80m)

Leading to Lounge, Ground floor WC, Under stairs storage and Dining room.

#### Lounge

15' 5" x 11' 5" (4.69m x 3.48m)

To the front with UPVC double glazed bay window. Electric fire and original coving and decorative ceiling.

#### **Ground Floor WC**

2' 6" x 5' 11" (0.77m x 1.80m) Fitted with a 2 piece suite.

#### Dining room

22' 3" x 11' 3" (6.78m x 3.44m)

Second reception room with extended Dining area leading to kitchen, with patio door to garden. fitted with multi fuel stove.

#### Kitchen

22' 9" x 7' 3" (6.93m x 2.20m)

Fitted kitchen with a matching range and base and eye level units, free standing appliances, plumbed in with dishwasher, washing machine and tumble dryer and fridge freezer. Electric oven and gas hob with extractor over. With access to full length covered side storage.

# **Utility room**

40' 11" x 3' 1" (12.48m x 0.94m)

Full length utility room, running the length of the gable end. With access to front and rear, The property has water and utilities.