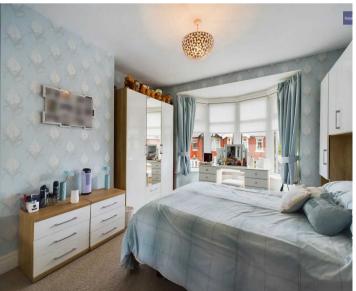

#### Bedroom 1

16' 3" x 11' 5" (4.96m x 3.48m)

To the front with UPVC double glazed bay window.