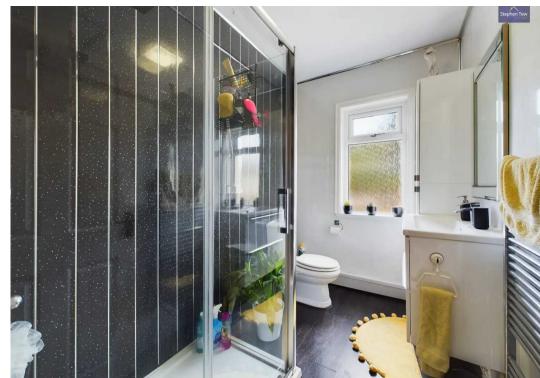

#### Bathroom

9' 4" x 6' 4" (2.84m x 1.94m)

Fitted with double shower cubicle, vanity sink unit and low level WC.