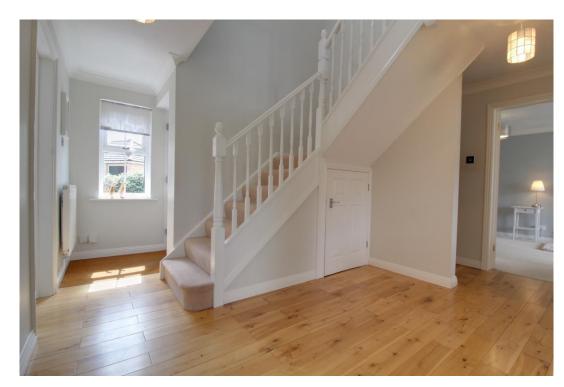

A composite front door opens into the spacious hallway which has practical oak flooring which flows through into the separate dining room. At the front of the house is the study with fitted desk and storage cupboards. The sitting room has a multi-fuel burning stove, perfect for warming the toes after a long walk through the many footpaths around Whiteley. The kitchen/breakfast room is fitted with an extensive range of units with stylish Corian work tops. Built in appliances include a dual zone oven, combi-microwave, fridge/freezer, dishwasher and a five burner gas hob, the freestanding washing machine is also to remain.