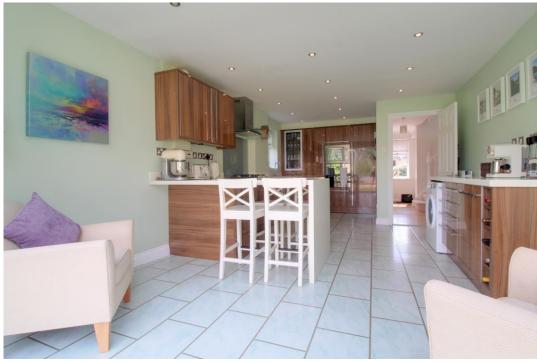

A composite front door opens into the spacious hallway which has practical oak flooring which flows through into the separate dining room. At the front of the house is the study with fitted desk and storage cupboards. The sitting room has a multi-fuel burning stove, perfect for warming the toes after a long walk through the many footpaths around Whiteley. The kitchen/breakfast room is fitted with an extensive range of units with stylish Corian work tops. Built in appliances include a dual zone oven, combi-microwave, fridge/freezer, dishwasher and a five burner gas hob, the freestanding washing machine is also to remain.