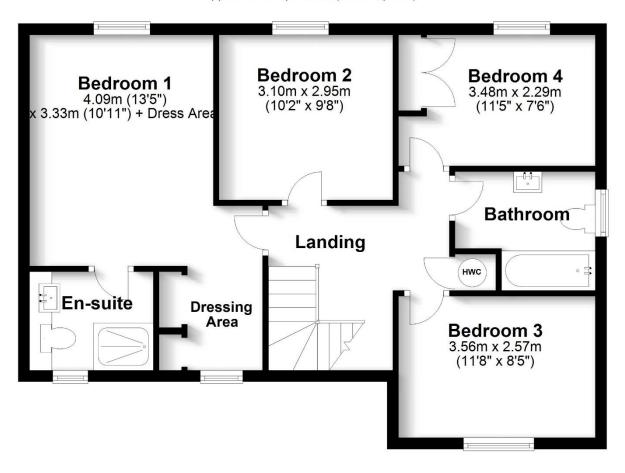

On the first floor offers a generous principal bedroom with dressing area and refitted en-suite with rainfall and handheld shower. Bedroom two is currently arranged as a family room and there are two further good sized bedrooms sharing the refitted family bathroom.

# Directions

https://what3words.com/aimlessly.geologist.bombshell

Total area: approx. 165.5 sq. metres (1781.4 sq. feet)

First Floor
Approx. 64.3 sq. metres (691.8 sq. feet)

Robinson Reade endeavour to supply accurate and reliable property information in line with Consumer Protection from Unfair Trading Regulations 2008, however please contact the office before viewing if there is any aspect which is particularly important to you and we will be pleased to provide the relevant information. These property details do not constitute any part of an offer or contract, all measurements are approximate. Any services, appliances and heating systems listed have not been checked. We must point out that where we introduce you to a third party who offers conveyancing, removal or financial services, e.g. legal, mortgage and insurance advice, we may earn a commission. For more information go to www.robinsonreade.co.uk/referral-fees. Robinson Reade Ltd, Registered office: 10 Middle Road, Park Gate, Southampton, SO31 7GH, Co Reg No: 5185152