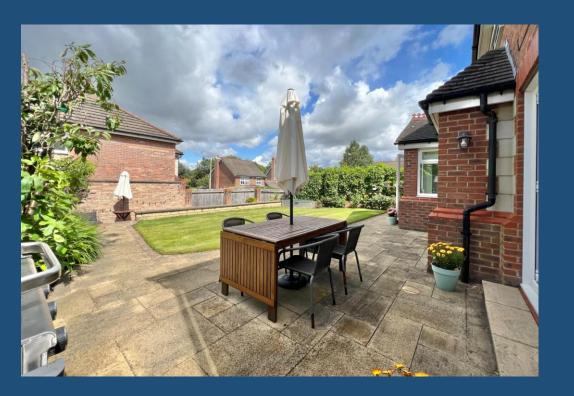

Outside, to the front the driveway allows parking for two cars in front of the double garage. To the rear the garden has a well maintained lawn with a paved patio and side access with outside power points. A sunken area hosts the hot tub and a seating area with composite decking.