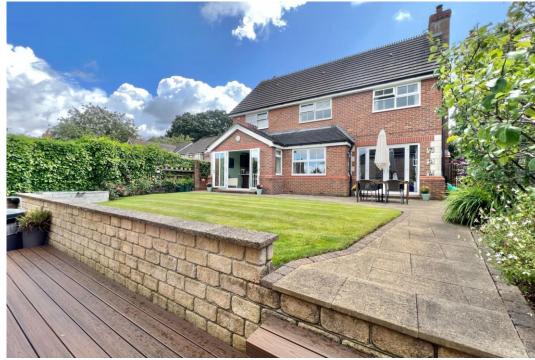

Outside, to the front the driveway allows parking for two cars in front of the double garage. To the rear the garden has a well maintained lawn with a paved patio and side access with outside power points. A sunken area hosts the hot tub and a seating area with composite decking.