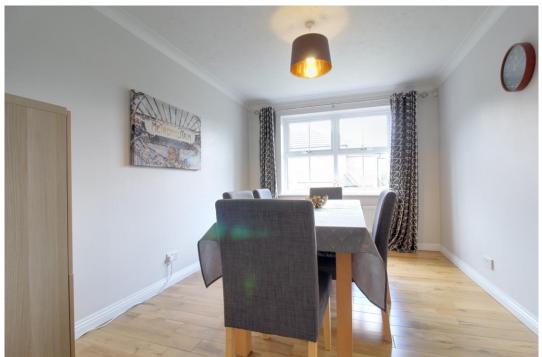

A composite front door opens into the spacious hallway which has practical oak flooring which flows through into the separate dining room. At the front of the house is the study with fitted desk and storage cupboards. The sitting room has a multi-fuel burning stove, perfect for warming the toes after a long walk through the many footpaths around Whiteley. The kitchen/breakfast room is fitted with an extensive range of units with stylish Corian work tops. Built in appliances include a dual zone oven, combi-microwave, fridge/freezer, dishwasher and a five burner gas hob, the freestanding washing machine is also to remain.