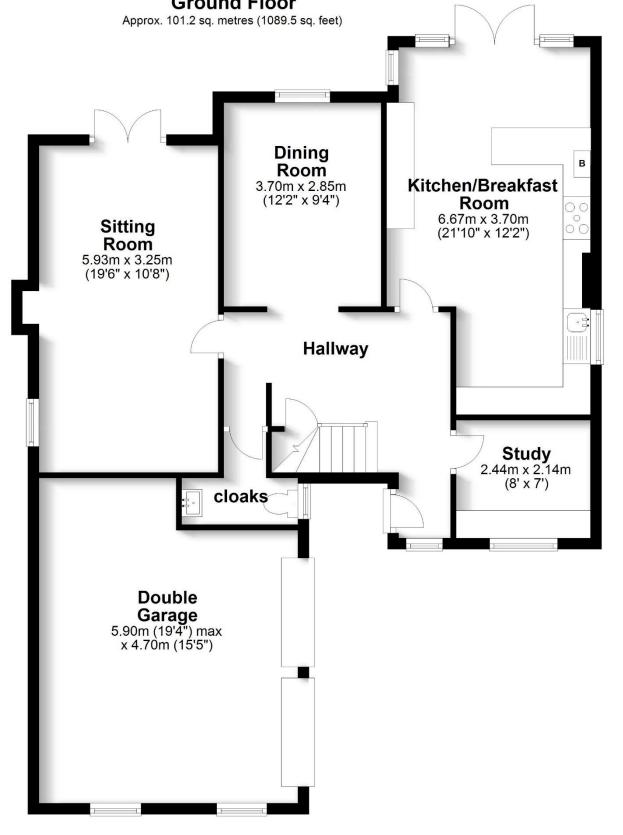

A composite front door opens into the spacious hallway which has practical oak flooring which flows through into the separate dining room. At the front of the house is the study with fitted desk and storage cupboards. The sitting room has a multi-fuel burning stove, perfect for warming the toes after a long walk through the many footpaths around Whiteley. The kitchen/breakfast room is fitted with an extensive range of units with stylish Corian work tops. Built in appliances include a dual zone oven, combi-microwave, fridge/freezer, dishwasher and a five burner gas hob, the freestanding washing machine is also to remain.

# Directions

https://what3words.com/aimlessly.geologist.bombshell

Total area: approx. 165.5 sq. metres (1781.4 sq. feet)

First Floor
Approx. 64.3 sq. metres (691.8 sq. feet)

Robinson Reade endeavour to supply accurate and reliable property information in line with Consumer Protection from Unfair Trading Regulations 2008, however please contact the office before viewing if there is any aspect which is particularly important to you and we will be pleased to provide the relevant information. These property details do not constitute any part of an offer or contract, all measurements are approximate. Any services, appliances and heating systems listed have not been checked. We must point out that where we introduce you to a third party who offers conveyancing, removal or financial services, e.g. legal, mortgage and insurance advice, we may earn a commission. For more information go to www.robinsonreade.co.uk/referral-fees. Robinson Reade Ltd, Registered office: 10 Middle Road, Park Gate, Southampton, SO31 7GH, Co Reg No: 5185152