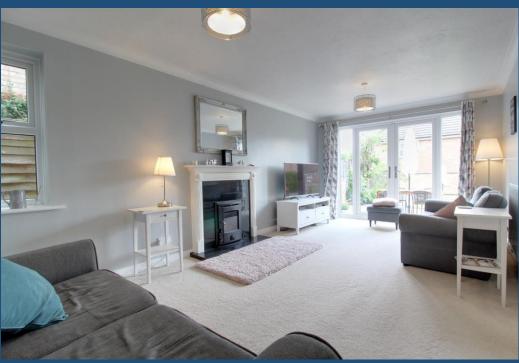

A composite front door opens into the spacious hallway which has practical oak flooring which flows through into the separate dining room. At the front of the house is the study with fitted desk and storage cupboards. The sitting room has a multi-fuel burning stove, perfect for warming the toes after a long walk through the many footpaths around Whiteley. The kitchen/breakfast room is fitted with an extensive range of units with stylish Corian work tops. Built in appliances include a dual zone oven, combi-microwave, fridge/freezer, dishwasher and a five burner gas hob, the freestanding washing machine is also to remain.