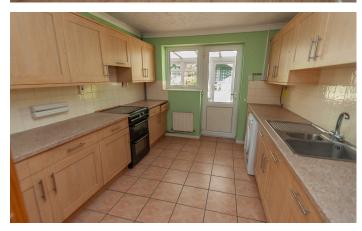

**Kitchen** 3.46m x 2.98m (11' 4" x 9' 9")

Fitted with a range of wall and base units with work surfaces over, plumbing for washing machine, electric cooker, inset sink/drainer unit, inset fridge/freezer. Door to the...