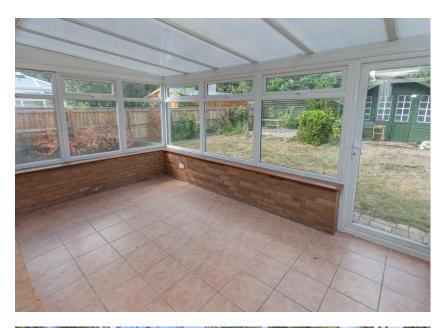

### Conservatory

Tiled floor and door to the garden.

**Bedroom One** 4.92m x 3.36m (16' 2" x 11' )

A large double bedroom. With built-in wardrobes and window to front aspect.

**Bedroom Two** 3.24m x 2.75m (10' 8" x 9' )