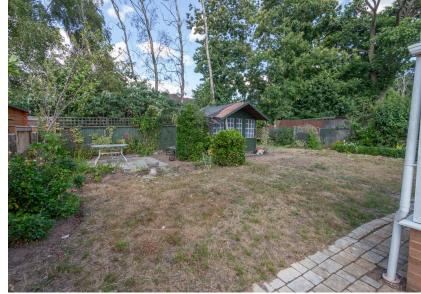

#### Outside

To the front is a small garden area with a pathway to the front door and a hardstanding driveway providing off road parking and a gate to the rear garden, which has a patio area, well-stocked beds and a summer house.