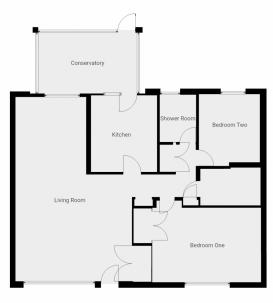

## Lounge/Diner

An open plan living space with the two distinct lounge and dining areas, with a doorway to the kitchen and the inner hallway which has a large storage cupboard (2.71m x 1.71m), and doors to the bedrooms and the shower room.

**Lounge Area**  $5.26m \times 4.82m (17' \ 3'' \times 15' \ 10")$  With built-in cupboard and window to front aspect and open to the...

Dining Area 3.49m x 3.19m (11' 5" x 10' 6") With window to rear aspect.

**Kitchen** 3.46m x 2.98m (11' 4" x 9' 9")

Fitted with a range of wall and base units with work surfaces over, plumbing for washing machine, electric cooker, inset sink/drainer unit, inset fridge/freezer. Door to the...

### Conservatory

Tiled floor and door to the garden.

**Bedroom One** 4.92m x 3.36m (16' 2" x 11' )

A large double bedroom. With built-in wardrobes and window to front aspect.

**Bedroom Two** 3.24m x 2.75m (10' 8" x 9' )

Another good-sized bedroom with window to rear aspect.

Storage Room/Small Office 2.69m x 1.63m (8' 10" x 5' 4")

A large storage room which has also been used as a small office space.

#### **Shower Room**

Fitted with a WC, wash basin and shower enclosure.