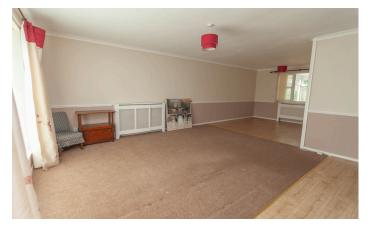

## Lounge/Diner

An open plan living space with the two distinct lounge and dining areas, with a doorway to the kitchen and the inner hallway which has a large storage cupboard (2.71m x 1.71m), and doors to the bedrooms and the shower room.

**Lounge Area**  $5.26m \times 4.82m (17' \ 3'' \times 15' \ 10")$  With built-in cupboard and window to front aspect and open to the...

Dining Area 3.49m x 3.19m (11' 5" x 10' 6") With window to rear aspect.