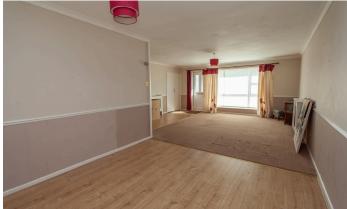

## Lounge/Diner

An open plan living space with the two distinct lounge and dining areas, with a doorway to the kitchen and the inner hallway which has a large storage cupboard (2.71m x 1.71m), and doors to the bedrooms and the shower room.

**Lounge Area**  $5.26m \times 4.82m (17' \ 3'' \times 15' \ 10")$  With built-in cupboard and window to front aspect and open to the...

Dining Area 3.49m x 3.19m (11' 5" x 10' 6") With window to rear aspect.