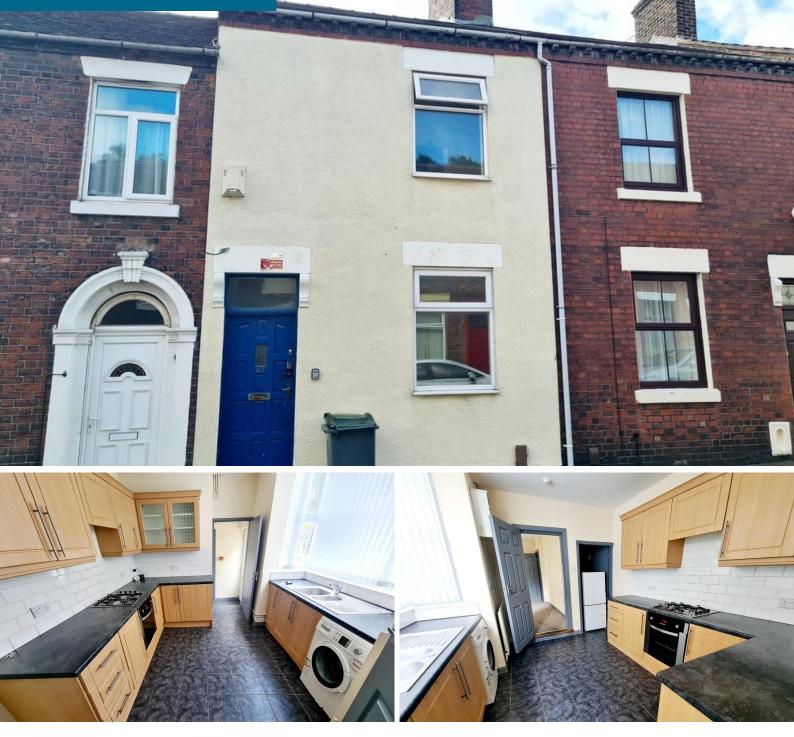

### Harley Street, Hanley

2 Bedrooms, 3 Bathroom, Mid Terraced House

£825 pcm

### Harley Street, Hanley

Mid Terraced House, 2 bedroom, 3 bathroom

#### £825 pcm

Date available: 9th September 2024 Deposit: £951 Unfurnished Council Tax band: A

- Council Tax Band = A
- Two Reception Rooms
- Two Double Bedrooms
- Gas Cooker
- Three Bathrooms
- Four Toilets
- Rear Yard