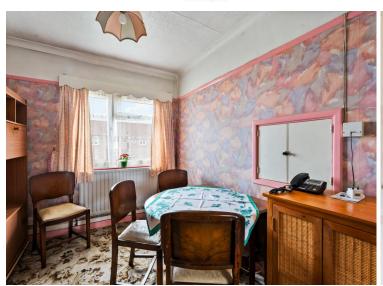

### STAIRS TO THE TOP FLOOR

**ENTRANCE HALL** 

**LOUNGE**15' 4" x 11' 4" (4.67m x 3.45m)

**PRIVATE BALCONY** 

**DINING AREA** 8' 11" x 7' 5" (2.72m x 2.26m)

**KITCHEN** 8' 11" x 8' (2.72m x 2.44m)

**BEDROOM 1** 12' 1" x 9' 10" (3.68m x 3m)