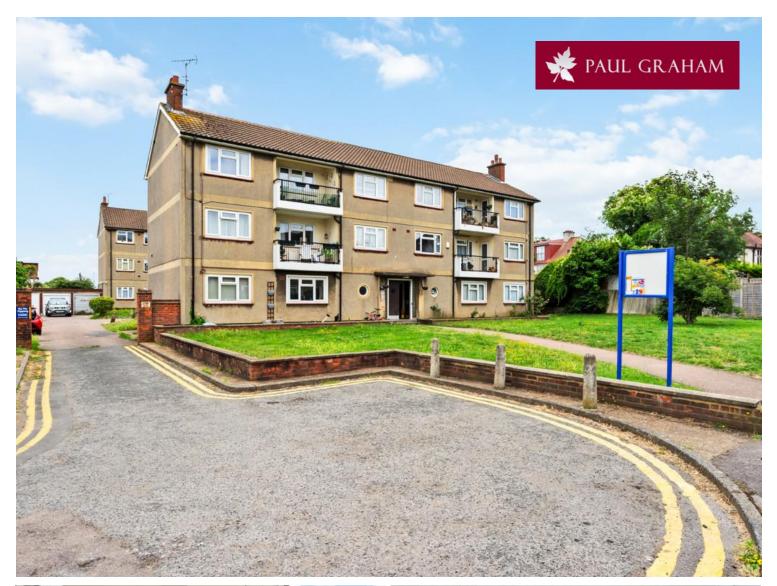

5 Abinger Court, Abinger Close, Wallington, Surrey, SM6 8LP | Guide Price £250,000 Leasehold

Offered for sale no onward chain this three bedroom top floor apartment is located close to Mellows Park and a range of reputable schools including Wilson's, Bandon Hill, Highview and St Elpheges. The property which does require updating benefits from a lounge with separate dining area and balcony. There are three good size bedrooms, a bathroom and separate WC. The property also benefits from a good size storage area and loft access.