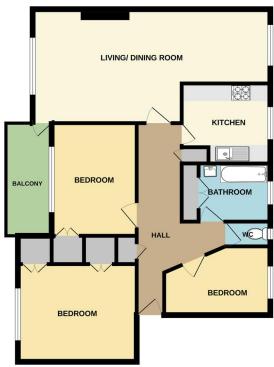

GROUND FLOOR 808 sq.ft. (75.0 sq.m.) approx.

TOTAL FLOOR AREA: 808 sq.ft. (75.0 sq.m.) approx.

White every attempt has been made to ensure the accuracy of the floorpian contained here, measurement of doors, vindows, crosms and any optime terms are approximate and no responsibility is taken for any expression or mis-statement. This plan is for illustrative purposes only and should be used as such by any prospective purchase. The services, systems and applications shown here not been tested and no guarantee.

### STAIRS TO THE TOP FLOOR

**ENTRANCE HALL** 

**LOUNGE**15' 4" x 11' 4" (4.67m x 3.45m)

**PRIVATE BALCONY** 

**DINING AREA** 8' 11" x 7' 5" (2.72m x 2.26m)

**KITCHEN** 8' 11" x 8' (2.72m x 2.44m)

**BEDROOM 1** 12' 1" x 9' 10" (3.68m x 3m)

**BEDROOM 2** 11' 4" x 8' 7" (3.45m x 2.62m)

**BEDROOM 3** 10' 10" x 6' 11" (3.3m x 2.11m)

**BATHROOM** 

SEPARATE WC

STORAGE AREA 6' 7" x 3' 7" (2.01m x 1.09m)

**COMMUNAL GARDENS** 

**GAS CENTRAL HEATING** 