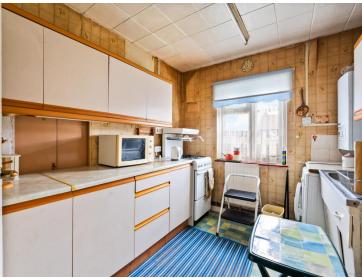

### STAIRS TO THE TOP FLOOR

**ENTRANCE HALL** 

**LOUNGE**15' 4" x 11' 4" (4.67m x 3.45m)

**PRIVATE BALCONY** 

**DINING AREA** 8' 11" x 7' 5" (2.72m x 2.26m)

**KITCHEN** 8' 11" x 8' (2.72m x 2.44m)

**BEDROOM 1** 12' 1" x 9' 10" (3.68m x 3m)