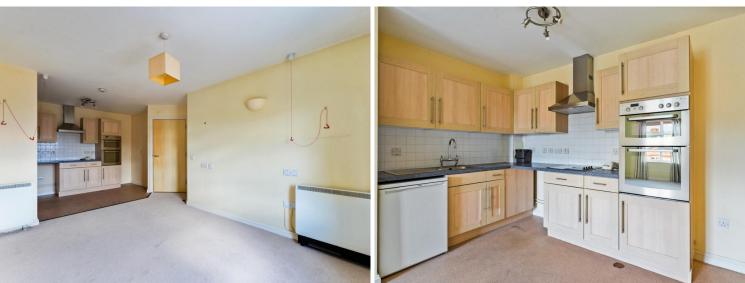

## **X2 RESIDENTS LOUNGE**

**ENTRANCE HALL** 

**OPEN PLAN LOUNGE** 13' 1" x 10' 3" (3.99m x 3.12m)

**KITCHEN** 12' 4" x 6' 11" (3.76m x 2.11m)

**BEDROOM** 12' 3" x 10' 10" (3.73m x 3.3m)

**BEDROOM 2** 12' 4" x 6' 11" (3.76m x 2.11m)