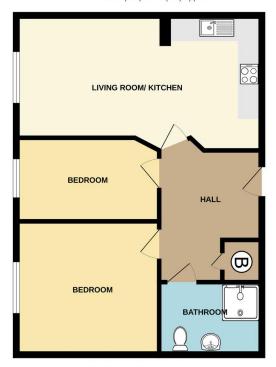

SECOND FLOOR 611 sq.ft. (56.8 sq.m.) approx.

Whist every attempt has been made to ensure the accuracy of the floorspan contained there, measurement of doors, windows, rooms and any other terms are approximate and no responsibility is taken for any error mission or mis-chargement. This plan is in flustrative proposes only and should be used as such by any proposed result of the charge of the cha

## **X2 RESIDENTS LOUNGE**

**ENTRANCE HALL** 

**OPEN PLAN LOUNGE** 13' 1" x 10' 3" (3.99m x 3.12m)

**KITCHEN** 12' 4" x 6' 11" (3.76m x 2.11m)

**BEDROOM** 12' 3" x 10' 10" (3.73m x 3.3m)

**BEDROOM 2** 12' 4" x 6' 11" (3.76m x 2.11m)