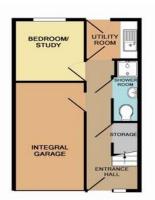

GROUND FLOOR APPROX. FLOOR AREA 365 SQ.FT.

1ST FLOOR APPROX. FLOOR AREA 365 SQ.FT.

APPROX. FLOOR AREA 361 SQ.FT (33.5 SQ.M.)

Whilst every attempt has been made to ensure the accuracy of the fiber plan contracted here, measurement of doors, windows, rooms and any other farms are approximate and no responsibility is taken for any error, omission, or me-statement. The plan is for filestative purposes only and should be used as such by any prospective purchaser. The service plan is for filestative purposes only and should be used as such by any prospective purchaser. The service plan is for filestative purposes. The service plan is to their coerability or efficiency can be given. Made with Medops (W2014).

## **GROUND FLOOR**

**ENTRANCE HALL** 

SHOWER ROOM/WC

**UTILITY ROOM** 6' 1" x 5' 9" (1.85m x 1.75m)

**BEDROOM 3/OFFICE** 9' 1" x 9' (2.77m x 2.74m)

GARAGE 16' 6" x 8' (5.03m x 2.44m)

FIRST FLOOR LANDING

**LIVING ROOM** 14' 5" x 17' (4.39m x 5.18m)

KITCHEN 8' 4" x 8' 1" (2.54m x 2.46m)

SECOND FLOOR LANDING

**BEDROOM 1** 11' 3" x 12' 3" (3.43m x 3.73m) **EN SUITE SHOWER ROOM** 

**BEDROOM 2** 11' 3" x 7' 5" (3.43m x 2.26m)

**BATHROOM** 

**GARDEN** 34' (10.36m)