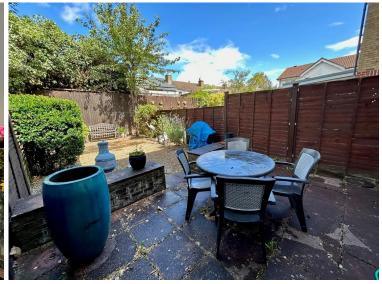

KITCHEN 8' 4" x 8' 1" (2.54m x 2.46m)

SECOND FLOOR LANDING

**BEDROOM 1** 11' 3" x 12' 3" (3.43m x 3.73m) **EN SUITE SHOWER ROOM** 

**BEDROOM 2** 11' 3" x 7' 5" (3.43m x 2.26m)

**BATHROOM** 

**GARDEN** 34' (10.36m)