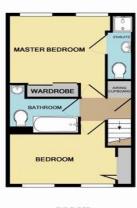

GROUND FLOOR APPROX. FLOOR AREA 365 SQ.FT.

1ST FLOOR APPROX. FLOOR AREA 365 SQ.FT.

APPROX. FLOOR AREA 361 SQ.FT (33.5 SQ.M.)

Whilst every attempt has been made to ensure the accuracy of the fiber plan contracted here, measurement of doors, windows, rooms and any other farms are approximate and no responsibility is taken for any error, omission, or me-statement. The plan is for filestative purposes only and should be used as such by any prospective purchaser. The service plan is for filestative purposes only and should be used as such by any prospective purchaser. The service plan is for filestative purposes. The service plan is to their coerability or efficiency can be given. Made with Medops (W2014).

KITCHEN 8' 4" x 8' 1" (2.54m x 2.46m)

SECOND FLOOR LANDING

**BEDROOM 1** 11' 3" x 12' 3" (3.43m x 3.73m) **EN SUITE SHOWER ROOM** 

**BEDROOM 2** 11' 3" x 7' 5" (3.43m x 2.26m)

**BATHROOM** 

**GARDEN** 34' (10.36m)