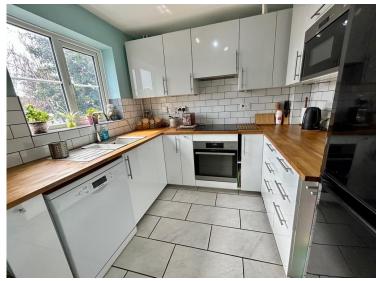

KITCHEN 8' 4" x 8' 1" (2.54m x 2.46m)

SECOND FLOOR LANDING

**BEDROOM 1** 11' 3" x 12' 3" (3.43m x 3.73m) **EN SUITE SHOWER ROOM** 

**BEDROOM 2** 11' 3" x 7' 5" (3.43m x 2.26m)

**BATHROOM** 

**GARDEN** 34' (10.36m)