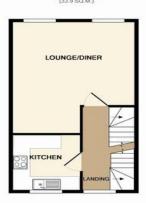

GROUND FLOOR APPROX. FLOOR AREA 365 SQ.FT.

1ST FLOOR APPROX. FLOOR AREA 365 SQ.FT.

APPROX. FLOOR AREA 361 SQ.FT (33.5 SQ.M.)

Whilst every attempt has been made to ensure the accuracy of the fiber plan contracted here, measurement of doors, windows, rooms and any other farms are approximate and no responsibility is taken for any error, omission, or me-statement. The plan is for filestative purposes only and should be used as such by any prospective purchaser. The service plan is for filestative purposes only and should be used as such by any prospective purchaser. The service plan is for filestative purposes. The service plan is to their coerability or efficiency can be given. Made with Medops (W2014).

## **GROUND FLOOR**

**ENTRANCE HALL** 

SHOWER ROOM/WC

**UTILITY ROOM** 6' 1" x 5' 9" (1.85m x 1.75m)

**BEDROOM 3/OFFICE** 9' 1" x 9' (2.77m x 2.74m)

GARAGE 16' 6" x 8' (5.03m x 2.44m)

FIRST FLOOR LANDING

**LIVING ROOM** 14' 5" x 17' (4.39m x 5.18m)

KITCHEN 8' 4" x 8' 1" (2.54m x 2.46m)

SECOND FLOOR LANDING

**BEDROOM 1** 11' 3" x 12' 3" (3.43m x 3.73m) **EN SUITE SHOWER ROOM** 

**BEDROOM 2** 11' 3" x 7' 5" (3.43m x 2.26m)

**BATHROOM** 

**GARDEN** 34' (10.36m)