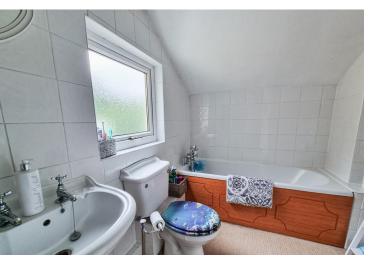

**BATHROOM** Window to side. Suite comprising panel bath with shower attachment over, wash basin, WC, radiator, airing cupboard.

**OUTSIDE** To the front of the property is a small walled garden with gated access. The rear garden is enclosed by fencing, mainly laid to lawn, timber build shed, paved patio area, oil tank.