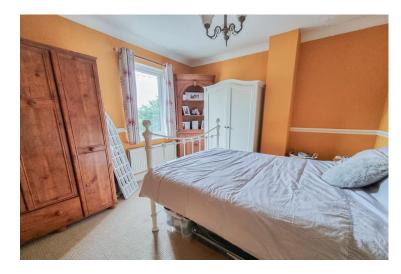

CLOAKROOM WC, wash basin.

LANDING Loft access, door to:

**BEDROOM ONE** 11' 11" x 11' 5" (3.65m x 3.5m) Window to front, radiator.

**BEDROOM TWO** 9' 8" x 9' 4" ( $2.97m \times 2.87m$ ) Window to side aspect, radiator, door to: