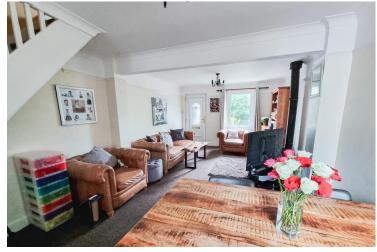

## **Approximate Room Sizes**

**PORCH** With stable door. park glazed upvc door to:

**LOUNGE/DINER** 21' 10" x 11' 11" (6.68m x 3.65m) A lovely & spacious lounge/diner with an open plan feel. Windows to front & rear, two radiators. Log burner, stairs to first floor, opening to: