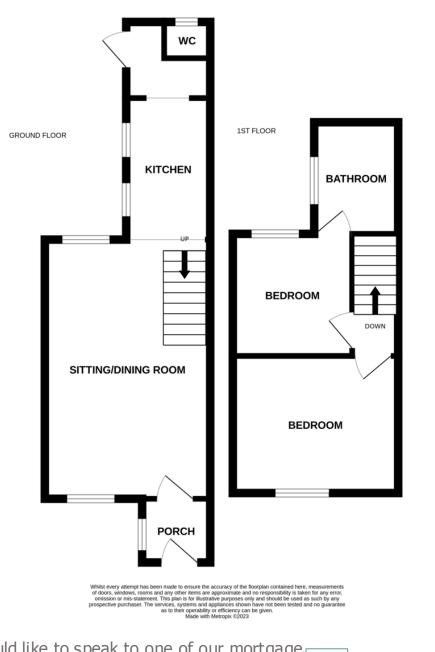

## **Approximate Room Sizes**

**PORCH** With stable door. park glazed upvc door to:

**LOUNGE/DINER** 21' 10" x 11' 11" (6.68m x 3.65m) A lovely & spacious lounge/diner with an open plan feel. Windows to front & rear, two radiators. Log burner, stairs to first floor, opening to:

**KITCHEN** 12' 9" x 6' 9" (3.91m x 2.08m) Two windows to side aspect. An excellent range of base & eye level units with worktops over, inset sink & drainer. Range cooker with six ring hob & extractor hood above. Oil fired boiler. Space & plumbing for washing machine & dishwasher. **REAR HALL** Window, door to garden, door to:

CLOAKROOM WC, wash basin.

LANDING Loft access, door to:

**BEDROOM ONE** 11' 11" x 11' 5" (3.65m x 3.5m) Window to front, radiator.

**BEDROOM TWO** 9' 8" x 9' 4" ( $2.97m \times 2.87m$ ) Window to side aspect, radiator, door to:

**BATHROOM** Window to side. Suite comprising panel bath with shower attachment over, wash basin, WC, radiator, airing cupboard.

**OUTSIDE** To the front of the property is a small walled garden with gated access. The rear garden is enclosed by fencing, mainly laid to lawn, timber build shed, paved patio area, oil tank.