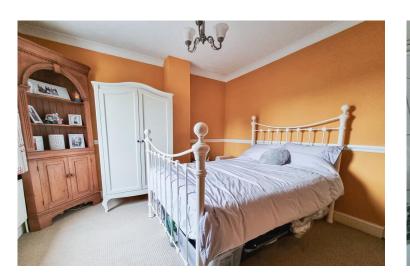

CLOAKROOM WC, wash basin.

LANDING Loft access, door to:

**BEDROOM ONE** 11' 11" x 11' 5" (3.65m x 3.5m) Window to front, radiator.

**BEDROOM TWO** 9' 8" x 9' 4" ( $2.97m \times 2.87m$ ) Window to side aspect, radiator, door to: