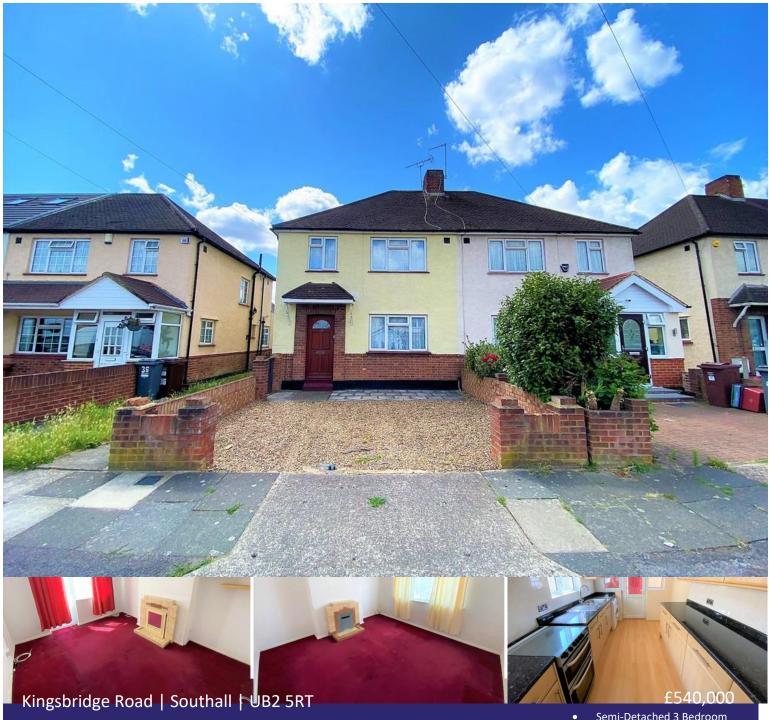

Hiltons Estates is proud to bring to the market this Spacious 3 bedroom property located in the sought-after Norwood Green, Southall. The ground floor consists of an entrance hallway, 2 reception rooms and kitchen leading to a rear garden. The 70ft rear garden further benefits from side access and large brick garage. The first floor has 2 spacious double bedrooms, a box room and family bathroom. There is off street parking to the front of the property. This home is located within an desired area providing great schools, local amenities, local shops, brilliant transport links, easy access to motorways and Central London. This is an ideal opportunity for families, Investors and Developers

- Semi-Detached 3 Bedroom
  Property with Scope To
  Extend (STTP)
- Located Within a Sought After Area of Norwood Green
- Off Street Parking and
  Large Rear Garden
- Local, Shops, Brilliant
  Schools, Amenities and
  Transport Links all Nearby