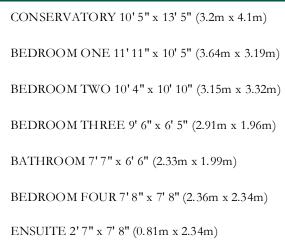

ENTRANCE HALL 5'7" x 10'8" (1.71m x 3.26m)

RECEPTION ROOM 11' 3" x 22' 7" (3.44m x 6.89m)

KITCHEN/DINER 9' 0" x 15' 11" (2.76m x 4.86m)