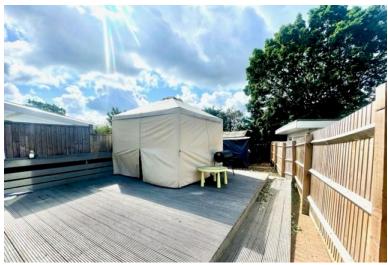

## Property Description

FOUR BEDROOM, TWO BATHROOM END OF TERRACED HOUSE situated on a popular road in Harrow Weald, within easy access to Harrow & Wealdstone Station, local transport and shopping facilities. The property benefits from having off street parking to the front, two bathrooms and a conservatory to the rear for additional living space. Comprises:- Through lounge, modern fitted kitchen with appliances (including gas hob, oven and fridge/freezer). Conservatory to the rear with bi-folding doors that lead out on the large, rear garden. Downstairs fourth bedroom with ensuite shower room. Upstairs has three bedrooms (two doubles and one single) and the family bathroom with corner bath and shower over. There is potential for further extension into the loft (STPP) The property is available with no onward chain, internal inspection is strongly recommended.