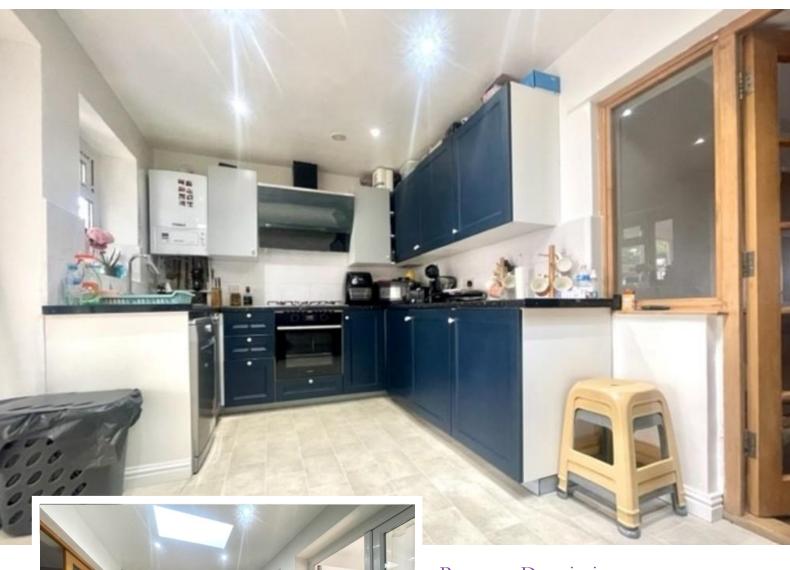

## Property Description

FOUR BEDROOM, TWO BATHROOM END OF TERRACED HOUSE situated on a popular road in Harrow Weald, within easy access to Harrow & Wealdstone Station, local transport and shopping facilities. The property benefits from having off street parking to the front, two bathrooms and a conservatory to the rear for additional living space. Comprises:- Through lounge, modern fitted kitchen with appliances (including gas hob, oven and fridge/freezer). Conservatory to the rear with bi-folding doors that lead out on the large, rear garden. Downstairs fourth bedroom with ensuite shower room. Upstairs has three bedrooms (two doubles and one single) and the family bathroom with corner bath and shower over. There is potential for further extension into the loft (STPP) The property is available with no onward chain, internal inspection is strongly recommended.

ENTRANCE HALL 5'7" x 10'8" (1.71m x 3.26m)

RECEPTION ROOM 11' 3" x 22' 7" (3.44m x 6.89m)

KITCHEN/DINER 9' 0" x 15' 11" (2.76m x 4.86m)