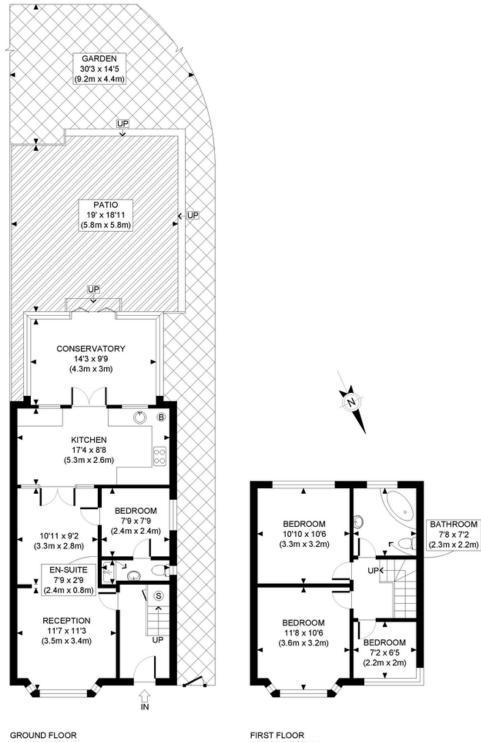

ENTRANCE HALL 5' 7" x 10' 8" (1.71m x 3.26m)

RECEPTION ROOM 11' 3" x 22' 7" (3.44m x 6.89m)

KITCHEN/DINER 9' 0" x 15' 11" (2.76m x 4.86m)

CONSERVATORY 10' 5" x 13' 5" (3.2m x 4.1m)

BEDROOM ONE 11' 11" x 10' 5" (3.64m x 3.19m)

BEDROOM TWO 10' 4" x 10' 10" (3.15m x 3.32m)

BEDROOM THREE 9' 6" x 6' 5" (2.91m x 1.96m)

BATHROOM 7' 7" x 6' 6" (2.33m x 1.99m)

BEDROOM FOUR 7' 8" x 7' 8" (2.36m x 2.34m)

ENSUITE 2' 7" x 7' 8" (0.81m x 2.34m)

Hatch End High - Ofsted 'Good'

Sacred Heart Language College - Ofsted 'Good'

Hujjat School - Ofsted 'Good'

Pinner Park Primary School - Ofsted ' Good'

Weald Rise - Ofsted 'Good'

GROUND FLOOR GROSS INTERNAL FLOOR AREA 686 SQ FT

FIRST FLOOR GROSS INTERNAL FLOOR AREA 400 SQ FT

APPROX. GROSS INTERNAL FLOOR AREA: 1086 SQ FT/ 101 SQM