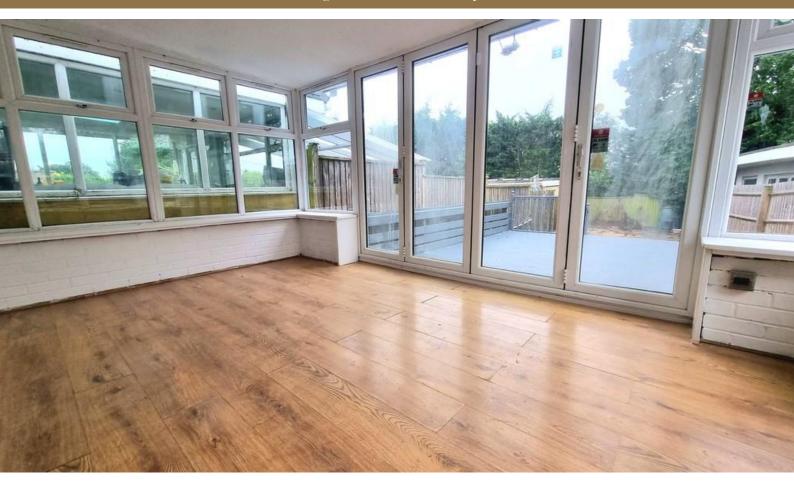

## Property Description

A recently redecorated FOUR BEDROOM, TWO BATHROOM END OF TERRACED HOUSE situated on a popular road in Harrow Weald, within easy access to Harrow & Wealdstone Station, local transport and shopping facilities. The property benefits from having off street parking to the front, two bathrooms and a conservatory to the rear for additional living space. Comprises:- Through lounge, modern fitted kitchen, conservatory to the rear with bi-folding doors that lead out on the large, rear garden. Downstairs fourth bedroom with en-suite shower room. Upstairs has three bedrooms (two doubles and one single) and the family bathroom with corner bath and shower over. There is potential for further extension into the loft (STPP) The property is available with no onward chain, internal inspection is strongly recommended.

ENTRANCE HALL 5' 7" x 10' 8" (1.71m x 3.26m)

RECEPTION ROOM 11' 3" x 22' 7" (3.44m x 6.89m)

KITCHEN/DINER 9' 0" x 15' 11" (2.76m x 4.86m)

CONSERVATORY 10' 5" x 13' 5" (3.2m x 4.1m)

BEDROOM ONE 11' 11" x 10' 5" (3.64m x 3.19m)