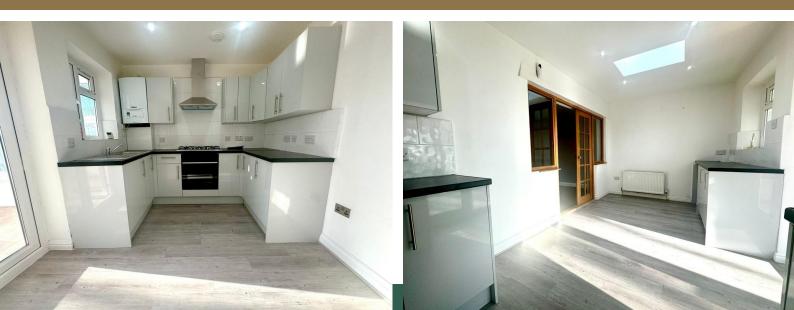

## Property Description

A recently redecorated FOUR BEDROOM, TWO BATHROOM END OF TERRACED HOUSE situated on a popular road in Harrow Weald, within easy access to Harrow & Wealdstone Station, local transport and shopping facilities. The property benefits from having off street parking to the front, two bathrooms and a conservatory to the rear for additional living space. Comprises:- Through lounge, modern fitted kitchen, conservatory to the rear with bi-folding doors that lead out on the large, rear garden. Downstairs fourth bedroom with en-suite shower room. Upstairs has three bedrooms (two doubles and one single) and the family bathroom with corner bath and shower over. There is potential for further extension into the loft (STPP) The property is available with no onward chain, internal inspection is strongly recommended.

ENTRANCE HALL 5' 7" x 10' 8" (1.71m x 3.26m)

RECEPTION ROOM 11' 3" x 22' 7" (3.44m x 6.89m)

KITCHEN/DINER 9' 0" x 15' 11" (2.76m x 4.86m)

CONSERVATORY 10' 5" x 13' 5" (3.2m x 4.1m)

BEDROOM ONE 11' 11" x 10' 5" (3.64m x 3.19m)