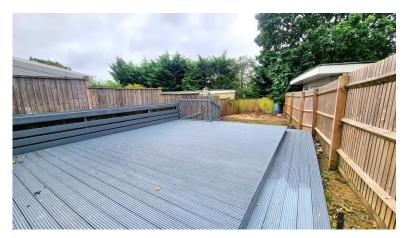

## Property Description

A recently redecorated FOUR BEDROOM, TWO BATHROOM END OF TERRACED HOUSE situated on a popular road in Harrow Weald, within easy access to Harrow & Wealdstone Station, local transport and shopping facilities. The property benefits from having off street parking to the front, two bathrooms and a conservatory to the rear for additional living space. Comprises:- Through lounge, modern fitted kitchen, conservatory to the rear with bi-folding doors that lead out on the large, rear garden. Downstairs fourth bedroom with en-suite shower room. Upstairs has three bedrooms (two doubles and one single) and the family bathroom with corner bath and shower over. There is potential for further extension into the loft (STPP) The property is available with no onward chain, internal inspection is strongly recommended.