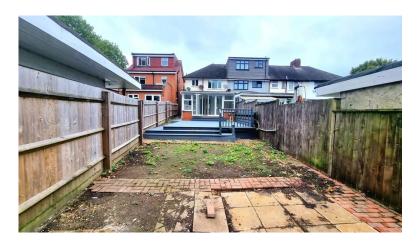

## Property Description

A recently redecorated FOUR BEDROOM, TWO BATHROOM END OF TERRACED HOUSE situated on a popular road in Harrow Weald, within easy access to Harrow & Wealdstone Station, local transport and shopping facilities. The property benefits from having off street parking to the front, two bathrooms and a conservatory to the rear for additional living space. Comprises:- Through lounge, modern fitted kitchen, conservatory to the rear with bi-folding doors that lead out on the large, rear garden. Downstairs fourth bedroom with en-suite shower room. Upstairs has three bedrooms (two doubles and one single) and the family bathroom with corner bath and shower over. There is potential for further extension into the loft (STPP) The property is available with no onward chain, internal inspection is strongly recommended.

ENTRANCE HALL 5' 7" x 10' 8" (1.71m x 3.26m)

RECEPTION ROOM 11' 3" x 22' 7" (3.44m x 6.89m)

KITCHEN/DINER 9' 0" x 15' 11" (2.76m x 4.86m)

CONSERVATORY 10' 5" x 13' 5" (3.2m x 4.1m)

BEDROOM ONE 11' 11" x 10' 5" (3.64m x 3.19m)