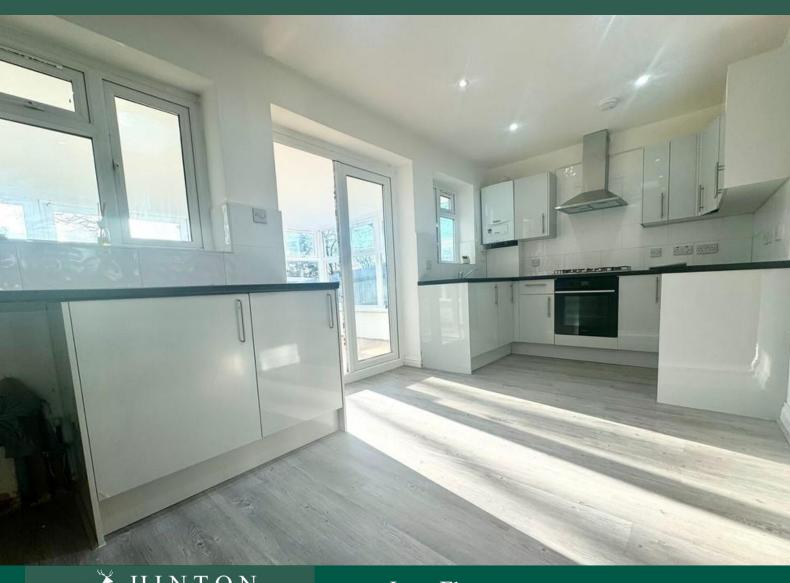

## Property Description

A recently redecorated FOUR BEDROOM, TWO BATHROOM END OF TERRACED HOUSE situated on a popular road in Harrow Weald, within easy access to Harrow & Wealdstone Station, local transport and shopping facilities. The property benefits from having off street parking to the front, two bathrooms and a conservatory to the rear for additional living space. Comprises:- Through lounge, modern fitted kitchen, conservatory to the rear with bi-folding doors that lead out on the large, rear garden. Downstairs fourth bedroom with en-suite shower room. Upstairs has three bedrooms (two doubles and one single) and the family bathroom with corner bath and shower over. There is potential for further extension into the loft (STPP) The property is available with no onward chain, internal inspection is strongly recommended.

ENTRANCE HALL 5' 7" x 10' 8" (1.71m x 3.26m)

RECEPTION ROOM 11' 3" x 22' 7" (3.44m x 6.89m)

KITCHEN/DINER 9' 0" x 15' 11" (2.76m x 4.86m)

CONSERVATORY 10' 5" x 13' 5" (3.2m x 4.1m)

BEDROOM ONE 11' 11" x 10' 5" (3.64m x 3.19m)