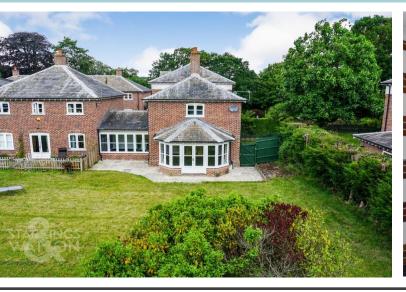

### **SETTING THE SCENE**

With a long sweeping driveway which passes through rolling countryside, you eventually meander along the lane to Rackheath Park. The parking area is located to front, with views enjoyed across the lake, and the covered car port parking to the left. To the left of the main building a walkway leads to the townhouses, with the property located across the courtyard. A timber picket fence and gate leads to the lawned frontage and main access.

## THE GREAT OUTDOORS

Stepping out, a paved garden can be found and allowing for potted plants and outside dining. The communal gardens are lawned and open plan, with an access gate to the enclosed front garden. A covered car port parking space can be found in the main car park.