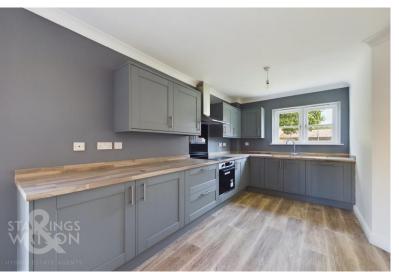

#### THE GRAND TOUR

Heading inside, the carpeted entrance hall offers a great space, with stairs to the first floor, and storage below. A door leads off to the fully tiled cloakroom, whilst to your left your eye is drawn to the main living space with a glazed wall with a bay style window with French doors onto the communal lawns. With a feature fire place, carpet under foot and a striking décor, this open plan room leads into the dining room, again with a full width wall which is dedicated to a large window. The utility room leads off, with a range of base level units and a work surface, with space for appliances below. Wood effect flooring runs through the room, with a wall mounted gas fired central heating boiler. Opposite, a door opens to the re-fitted kitchen, with a range of wall and base level units, inset electric ceramic hob and builtin electric oven, with wood effect flooring, integrated dishwasher, and space for a breakfast table whilst a corner window gives views across the communal courtyard. A door leads back into the entrance hall, whilst when you head upstairs, the carpeted landing offers a window for natural light, with doors leading off to all three bedrooms. The main bedroom boasts a triple aspect, with a door to the en suite shower room - tiled to both walls and floor, and finished with a heated towel rail. The family bathroom offers a similar finish with a shower over the bath.