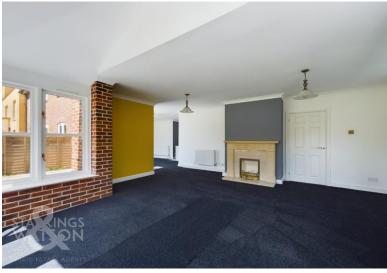

#### THE GRAND TOUR

Heading inside, the carpeted entrance hall offers a great space, with stairs to the first floor, and storage below. A door leads off to the fully tiled cloakroom, whilst to your left your eye is drawn to the main living space with a glazed wall with a bay style window with French doors onto the communal lawns. With a feature fire place, carpet under foot and a striking décor, this open plan room leads into the dining room, again with a full width wall which is dedicated to a large window. The utility room leads off, with a range of base level units and a work surface, with space for appliances below. Wood effect flooring runs through the room, with a wall mounted gas fired central heating boiler. Opposite, a door opens to the re-fitted kitchen, with a range of wall and base level units, inset electric ceramic hob and builtin electric oven, with wood effect flooring, integrated dishwasher, and space for a breakfast table whilst a corner window gives views across the communal courtyard. A door leads back into the entrance hall, whilst when you head upstairs, the carpeted landing offers a window for natural light, with doors leading off to all three bedrooms. The main bedroom boasts a triple aspect, with a door to the en suite shower room - tiled to both walls and floor, and finished with a heated towel rail. The family bathroom offers a similar finish with a shower over the bath.