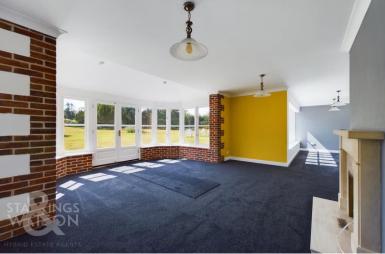

#### THE GRAND TOUR

Heading inside, the carpeted entrance hall offers a great space, with stairs to the first floor, and storage below. A door leads off to the fully tiled cloakroom, whilst to your left your eye is drawn to the main living space with a glazed wall with a bay style window with French doors onto the communal lawns. With a feature fire place, carpet under foot and a striking décor, this open plan room leads into the dining room, again with a full width wall which is dedicated to a large window. The utility room leads off, with a range of base level units and a work surface, with space for appliances below. Wood effect flooring runs through the room, with a wall mounted gas fired central heating boiler. Opposite, a door opens to the re-fitted kitchen, with a range of wall and base level units, inset electric ceramic hob and builtin electric oven, with wood effect flooring, integrated dishwasher, and space for a breakfast table whilst a corner window gives views across the communal courtyard. A door leads back into the entrance hall, whilst when you head upstairs, the carpeted landing offers a window for natural light, with doors leading off to all three bedrooms. The main bedroom boasts a triple aspect, with a door to the en suite shower room - tiled to both walls and floor, and finished with a heated towel rail. The family bathroom offers a similar finish with a shower over the bath.