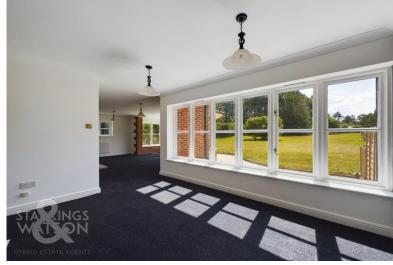

#### THE GRAND TOUR

Heading inside, the carpeted entrance hall offers a great space, with stairs to the first floor, and storage below. A door leads off to the fully tiled cloakroom, whilst to your left your eye is drawn to the main living space with a glazed wall with a bay style window with French doors onto the communal lawns. With a feature fire place, carpet under foot and a striking décor, this open plan room leads into the dining room, again with a full width wall which is dedicated to a large window. The utility room leads off, with a range of base level units and a work surface, with space for appliances below. Wood effect flooring runs through the room, with a wall mounted gas fired central heating boiler. Opposite, a door opens to the re-fitted kitchen, with a range of wall and base level units, inset electric ceramic hob and builtin electric oven, with wood effect flooring, integrated dishwasher, and space for a breakfast table whilst a corner window gives views across the communal courtyard. A door leads back into the entrance hall, whilst when you head upstairs, the carpeted landing offers a window for natural light, with doors leading off to all three bedrooms. The main bedroom boasts a triple aspect, with a door to the en suite shower room - tiled to both walls and floor, and finished with a heated towel rail. The family bathroom offers a similar finish with a shower over the bath.