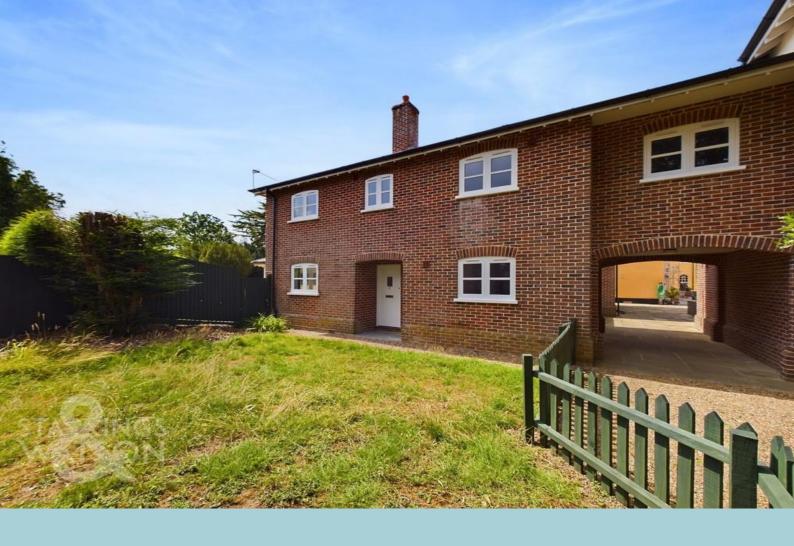

### **SETTING THE SCENE**

With a long sweeping driveway which passes through rolling countryside, you eventually meander along the lane to Rackheath Park. The parking area is located to front, with views enjoyed across the lake, and the covered car port parking to the left. To the left of the main building a walkway leads to the townhouses, with the property located across the courtyard. A timber picket fence and gate leads to the lawned frontage and main access.

## THE GREAT OUTDOORS

Stepping out, a paved garden can be found and allowing for potted plants and outside dining. The communal gardens are lawned and open plan, with an access gate to the enclosed front garden. A covered car port parking space can be found in the main car park.