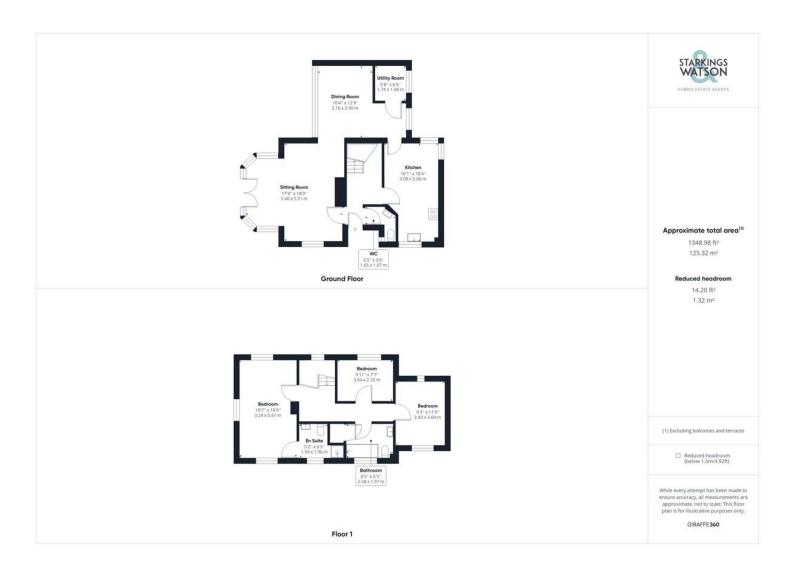

#### **IN SUMMARY**

Tucked way in RURAL NORFOLK but just off the BROADLAND NORTHWAY (NDR), this link-detached home forms part of RACKHEATH PARK - a SELECT GATED COMMUNITY with OPEN VIEWS and a TUCKED AWAY SETTING which is perfect for those looking for a RETREAT which is only just out of NORWICH. With over 1340 Sq ft (stms) of accommodation, the property is an ENTERTAINERS DREAM given its SPACIOUS ROOMS, open plan feel and of course the views which your eyes are drawn to! Comfortable and flexible, the interior includes two reception rooms, re-fitted kitchen. SEPARATE UTILITY ROOM and cloakroom to the ground floor. The first floor offers THREE BEDROOMS including the main bedroom with en suite, and further FAMILY BATHROOM. Moving to RACKHEATH PARK allows you to enjoy exclusive use of the communal grounds with manicured lawns and the tranguil lake. PRIVATE GARDENS are also included along with PARKING.

#### THE GRAND TOUR

Heading inside, the carpeted entrance hall offers a great space, with stairs to the first floor, and storage below. A door leads off to the fully tiled cloakroom, whilst to your left your eye is drawn to the main living space with a glazed wall with a bay style window with French doors onto the communal lawns. With a feature fire place, carpet under foot and a striking décor, this open plan room leads into the dining room, again with a full width wall which is dedicated to a large window. The utility room leads off, with a range of base level units and a work surface, with space for appliances below. Wood effect flooring runs through the room, with a wall mounted gas fired central heating boiler. Opposite, a door opens to the re-fitted kitchen, with a range of wall and base level units, inset electric ceramic hob and builtin electric oven, with wood effect flooring, integrated dishwasher, and space for a breakfast table whilst a corner window gives views across the communal courtyard. A door leads back into the entrance hall, whilst when you head upstairs, the carpeted landing offers a window for natural light, with doors leading off to all three bedrooms. The main bedroom boasts a triple aspect, with a door to the en suite shower room - tiled to both walls and floor, and finished with a heated towel rail. The family bathroom offers a similar finish with a shower over the bath.