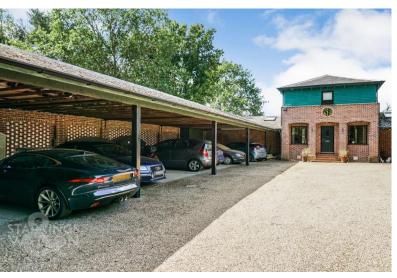

### **SETTING THE SCENE**

With a long sweeping driveway which passes through rolling countryside, you eventually meander along the lane to Rackheath Park. The parking area is located to front, with views enjoyed across the lake, and the covered car port parking to the left. To the left of the main building a walkway leads to the townhouses, with the property located across the courtyard. A timber picket fence and gate leads to the lawned frontage and main access.

## THE GREAT OUTDOORS

Stepping out, a paved garden can be found and allowing for potted plants and outside dining. The communal gardens are lawned and open plan, with an access gate to the enclosed front garden. A covered car port parking space can be found in the main car park.