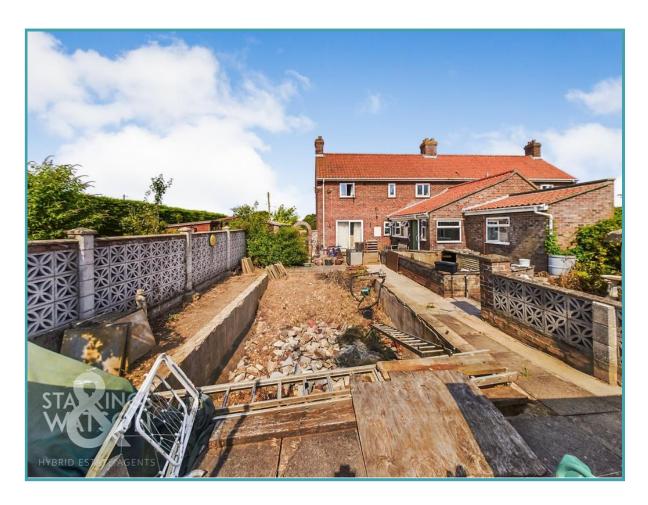

#### **IN SUMMARY**

NO CHAIN. With some 0.2 ACRES (stms) OF POTENTIAL, positioned in the village of KIMBERLEY, this home has been EXTENDED and the gardens LANDSCAPED into many different forms throughout the years. Currently, there is a GENEROUS PARKING AREA to the front of the DOUBLE GARAGE and a HARD STANDING REAR GARDEN which formerly included a SWIMMING POOL and FISH POND. There is PLENTY OF SCOPE to landscape the gardens and UPDATE the INTERNAL ACCOMMODATION. Two reception rooms include a SITTING ROOM and DINING ROOM, with a kitchen, utility area and STORE ROOM which could be a GROUND FLOOR BATHROOM. Upstairs, a FAMILY BATHROOM and THREE BEDROOMS lead from the landing of which TWO BEDROOMS enjoy FIELD VIEWS.

#### THE GREAT OUTDOORS

A large portion of the enclosed gardens are laid to a hard-standing area, with the former pond, swimming pool and patio in situ, offering low maintenance. Providing the ideal space to landscape if wished, creating a garden to relax and enjoy the peaceful countryside on offer. Beyond this, a former vegetable patch has been created with a greenhouse in situ.