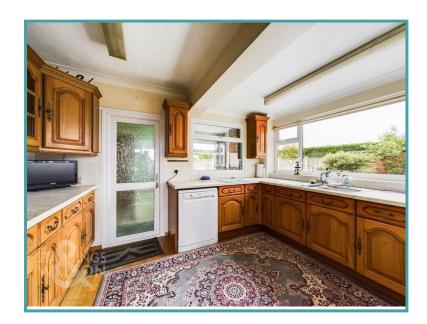

#### THE GRAND TOUR

Once inside, the stairs are straight ahead with a built-in storage cupboard to one end. To the right hand side, a dual aspect sitting room offers a fitted carpet under foot, whilst to the left, this room also boasts a dual aspect and an obscure glazed door into the kitchen. The kitchen has cabinets at wall and base level, windows to side and rear, built-in cooking appliances and space for a dishwasher. The rear lobby has a unique feature where the fish pond ran into the property in the past, allowing you to feed the fish without leaving the house. Adjacent there is a utility room with space for remaining white goods. Upstairs, all three bedrooms have fitted carpet of which two are double and one is a single bedroom or a perfect home office. The family bathroom leads from the landing with a three piece suite.