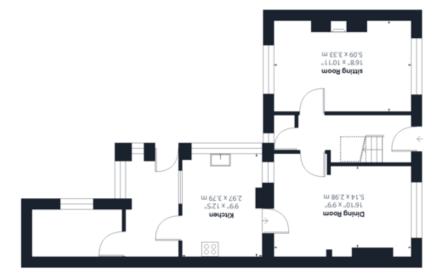

#### **IN SUMMARY**

NO CHAIN. With some 0.2 ACRES (stms) OF POTENTIAL, positioned in the village of KIMBERLEY, this home has been EXTENDED and the gardens LANDSCAPED into many different forms throughout the years. Currently, there is a GENEROUS PARKING AREA to the front of the DOUBLE GARAGE and a HARD STANDING REAR GARDEN which formerly included a SWIMMING POOL and FISH POND. There is PLENTY OF SCOPE to landscape the gardens and UPDATE the INTERNAL ACCOMMODATION. Two reception rooms include a SITTING ROOM and DINING ROOM, with a kitchen, utility area and STORE ROOM which could be a GROUND FLOOR BATHROOM. Upstairs, a FAMILY BATHROOM and THREE BEDROOMS lead from the landing of which TWO BEDROOMS enjoy FIELD VIEWS.

#### THE GRAND TOUR

Once inside, the stairs are straight ahead with a built-in storage cupboard to one end. To the right hand side, a dual aspect sitting room offers a fitted carpet under foot, whilst to the left, this room also boasts a dual aspect and an obscure glazed door into the kitchen. The kitchen has cabinets at wall and base level, windows to side and rear, built-in cooking appliances and space for a dishwasher. The rear lobby has a unique feature where the fish pond ran into the property in the past, allowing you to feed the fish without leaving the house. Adjacent there is a utility room with space for remaining white goods. Upstairs, all three bedrooms have fitted carpet of which two are double and one is a single bedroom or a perfect home office. The family bathroom leads from the landing with a three piece suite.

### Ground Floor

Floor 1