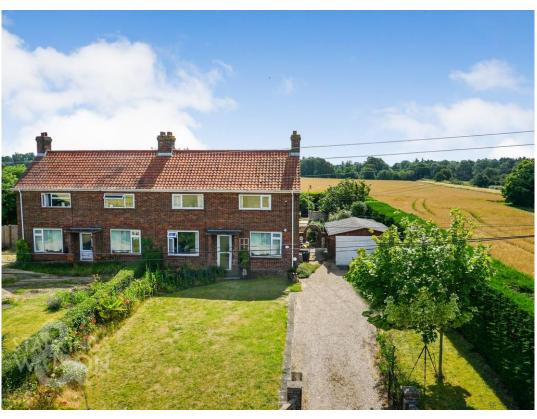

# FOR SALE PROPERTY

- No Chain!
- Approx. 0.2 Acres (stms)
- Field Views to Front
- Sitting & Separate Dining Room
- Kitchen with Utility Room
- Three Bedrooms & First Floor Bathroom
- Landscaping Required to Rear
- Double Garage & Parking

#### **IN SUMMARY**

NO CHAIN. With some 0.2 ACRES (stms) OF POTENTIAL, positioned in the village of KIMBERLEY, this home has been EXTENDED and the gardens LANDSCAPED into many different forms throughout the years. Currently, there is a GENEROUS PARKING AREA to the front of the DOUBLE GARAGE and a HARD STANDING REAR GARDEN which formerly included a SWIMMING POOL and FISH POND. There is PLENTY OF SCOPE to landscape the gardens and UPDATE the INTERNAL ACCOMMODATION. Two reception rooms include a SITTING ROOM and DINING ROOM, with a kitchen, utility area and STORE ROOM which could be a GROUND FLOOR BATHROOM. Upstairs, a FAMILY BATHROOM and THREE BEDROOMS lead from the landing of which TWO BEDROOMS enjoy FIELD VIEWS.

#### **SETTING THE SCENE**

Set back from the Norwich Road, there is a generous parking area to front with high level hedging running alongside and beyond the double garage. A front lawn can be found with a low level brick wall and pathway leading to the front door.