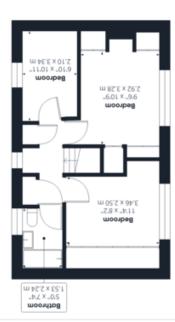

#### **IN SUMMARY**

NO CHAIN. With some 0.2 ACRES (stms) OF POTENTIAL, positioned in the village of KIMBERLEY, this home has been EXTENDED and the gardens LANDSCAPED into many different forms throughout the years. Currently, there is a GENEROUS PARKING AREA to the front of the DOUBLE GARAGE and a HARD STANDING REAR GARDEN which formerly included a SWIMMING POOL and FISH POND. There is PLENTY OF SCOPE to landscape the gardens and UPDATE the INTERNAL ACCOMMODATION. Two reception rooms include a SITTING ROOM and DINING ROOM, with a kitchen, utility area and STORE ROOM which could be a GROUND FLOOR BATHROOM. Upstairs, a FAMILY BATHROOM and THREE BEDROOMS lead from the landing of which TWO BEDROOMS enjoy FIELD VIEWS.

#### THE GRAND TOUR

Once inside, the stairs are straight ahead with a built-in storage cupboard to one end. To the right hand side, a dual aspect sitting room offers a fitted carpet under foot, whilst to the left, this room also boasts a dual aspect and an obscure glazed door into the kitchen. The kitchen has cabinets at wall and base level, windows to side and rear, built-in cooking appliances and space for a dishwasher. The rear lobby has a unique feature where the fish pond ran into the property in the past, allowing you to feed the fish without leaving the house. Adjacent there is a utility room with space for remaining white goods. Upstairs, all three bedrooms have fitted carpet of which two are double and one is a single bedroom or a perfect home office. The family bathroom leads from the landing with a three piece suite.