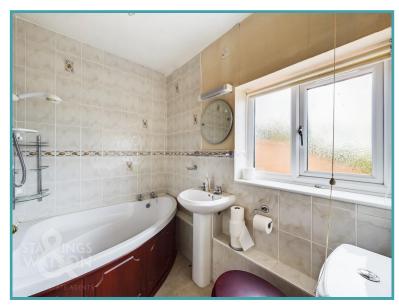

#### THE GRAND TOUR

Once inside, the stairs are straight ahead with a built-in storage cupboard to one end. To the right hand side, a dual aspect sitting room offers a fitted carpet under foot, whilst to the left, this room also boasts a dual aspect and an obscure glazed door into the kitchen. The kitchen has cabinets at wall and base level, windows to side and rear, built-in cooking appliances and space for a dishwasher. The rear lobby has a unique feature where the fish pond ran into the property in the past, allowing you to feed the fish without leaving the house. Adjacent there is a utility room with space for remaining white goods. Upstairs, all three bedrooms have fitted carpet of which two are double and one is a single bedroom or a perfect home office. The family bathroom leads from the landing with a three piece suite.