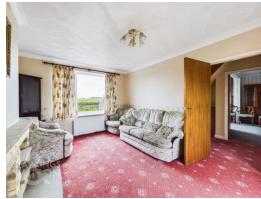

#### THE GRAND TOUR

Once inside, the stairs are straight ahead with a built-in storage cupboard to one end. To the right hand side, a dual aspect sitting room offers a fitted carpet under foot, whilst to the left, this room also boasts a dual aspect and an obscure glazed door into the kitchen. The kitchen has cabinets at wall and base level, windows to side and rear, built-in cooking appliances and space for a dishwasher. The rear lobby has a unique feature where the fish pond ran into the property in the past, allowing you to feed the fish without leaving the house. Adjacent there is a utility room with space for remaining white goods. Upstairs, all three bedrooms have fitted carpet of which two are double and one is a single bedroom or a perfect home office. The family bathroom leads from the landing with a three piece suite.