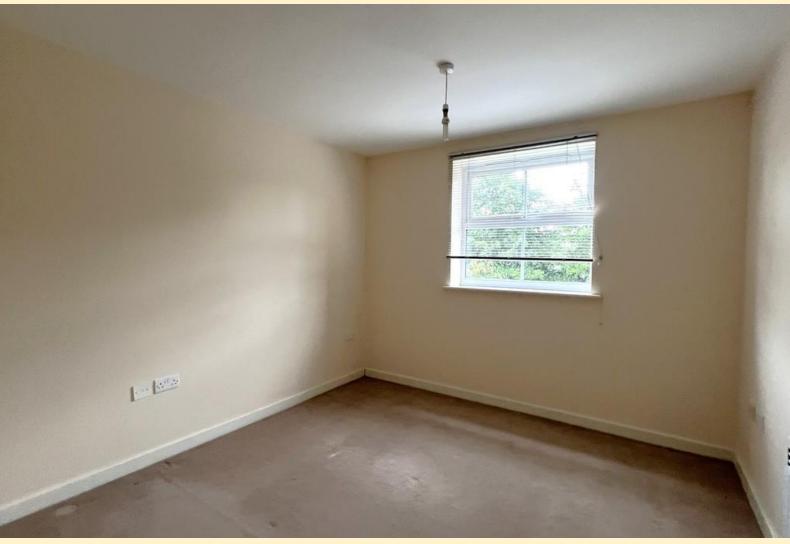

MASTER BEDROOM 10' 0"  $\times$  12' 7" (3.05m  $\times$  3.84m) Having a window to the side aspect, radiator, carpet flooring and door off to the ensuite shower room.

**ENSUITE** 4' 7" x 7' 2" (1.4m x 2.2m) Comprising of a pedestal wash hand basin, low flush WC, shower cubicle and tiled flooring.

**BATHROOM** 6' 0" x 6' 0" (1.85m x 1.83m) Comprising of a vanity unit wash hand basin, low flush WC, panel bath with mixer tap and shower head attachment and wall mounted electric heater.

**BEDROOM TWO** 11' 7" x 10' 7" (3.54m x 3.25m) Having a window to the side aspect, radiator and carpet flooring.