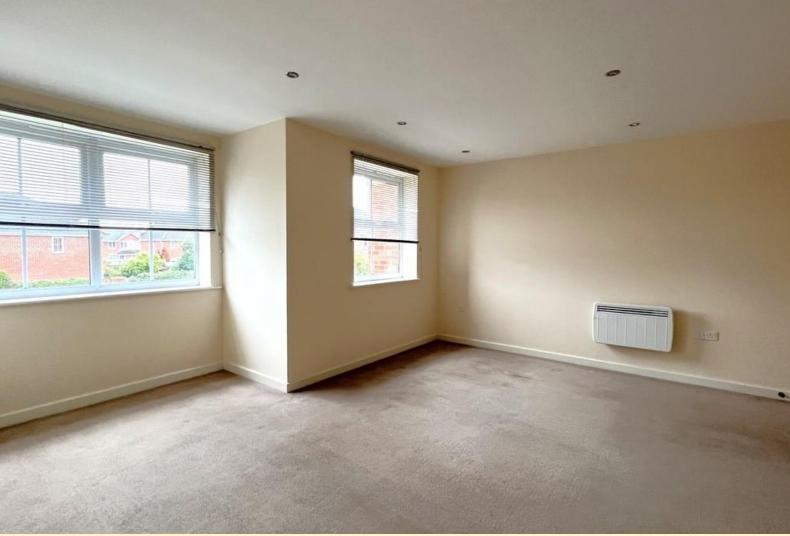

**ENTRANCE HALL** Entering via a fire door into the hallway with a wall mounted telephone intercom, storage cupboards and doors off to;

**LOUNGE/DINER** 16' 4" x 13' 4" (5.0m x 4.08m narrowing to 3.22m) Having two windows, one being a walk-in bay window creating extra space and having uninterrupted views across the green, electric radiator, ample room for a dining table and carpet flooring.