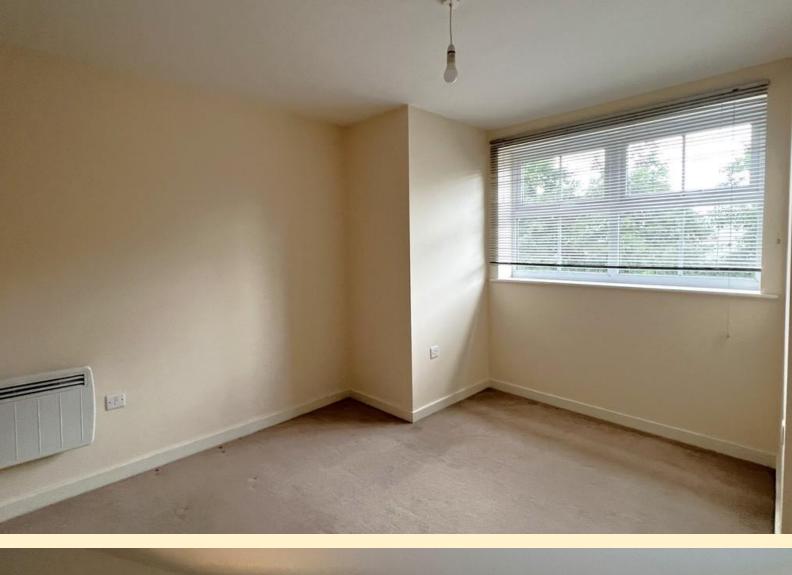

**ENTRANCE HALL** Entering via a fire door into the hallway with a wall mounted telephone intercom, storage cupboards and doors off to;

**LOUNGE/DINER** 16' 4" x 13' 4" (5.0m x 4.08m narrowing to 3.22m) Having two windows, one being a walk-in bay window creating extra space and having uninterrupted views across the green, electric radiator, ample room for a dining table and carpet flooring.