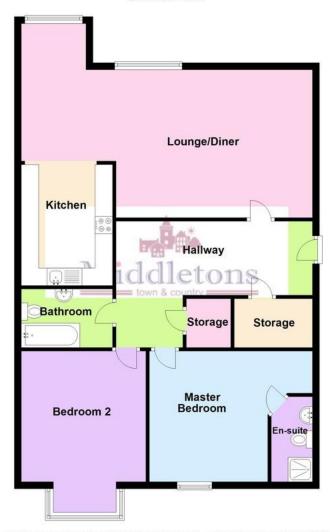

The accomodation comprises of; entrance hall, large lounge/diner, fitted kitchen, two double bedrooms with the master bedroom enjoying an en-suite shower room and a separate family bathroom.

Outside there are communal grounds and an open green space to be enjoyed by the occupiers of the property. There is an allocated car parking space as well as additional visitors parking bays and on street parking.

**ENTRANCE HALL** Entering via a fire door into the hallway with a wall mounted telephone intercom, storage cupboards and doors off to;

**LOUNGE/DINER** 16' 4" x 13' 4" (5.0m x 4.08m narrowing to 3.22m) Having two windows, one being a walk-in bay window creating extra space and having uninterrupted views across the green, electric radiator, ample room for a dining table and carpet flooring.

**KITCHEN** 8' 0" x 7' 2" (2.44m x 2.19m) Fitted with modern wall, base and drawer units with roll edge work surfaces over, inset stainless steel sink and drainer with mixer tap over, washing machine and dishwasher, fridge freezer, integrated oven and electric hob with extractor hood over and tiled splash backs. Inset spot lights, radiator and tiled floor.

MASTER BEDROOM 10' 0"  $\times$  12' 7" (3.05m  $\times$  3.84m) Having a window to the side aspect, radiator, carpet flooring and door off to the ensuite shower room.

**ENSUITE** 4' 7" x 7' 2" (1.4m x 2.2m) Comprising of a pedestal wash hand basin, low flush WC, shower cubicle and tiled flooring.

**BATHROOM** 6' 0" x 6' 0" (1.85m x 1.83m) Comprising of a vanity unit wash hand basin, low flush WC, panel bath with mixer tap and shower head attachment and wall mounted electric heater.

**BEDROOM TWO** 11' 7" x 10' 7" (3.54m x 3.25m) Having a window to the side aspect, radiator and carpet flooring.

## **Ground Floor**

This floorplan has been produced by Middletons as a guide only. For further information call 01664 566258 Plan produced using PlanUp.