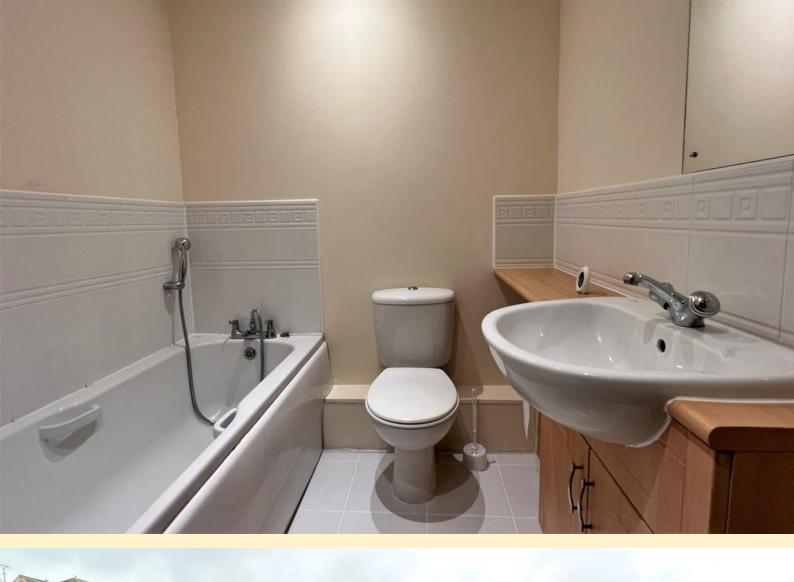

**BATHROOM** 6' 0" x 6' 0" (1.85m x 1.83m) Comprising of a vanity unit wash hand basin, low flush WC, panel bath with mixer tap and shower head attachment and wall mounted electric heater.

**BEDROOM TWO** 11' 7" x 10' 7" (3.54m x 3.25m) Having a window to the side aspect, radiator and carpet flooring.