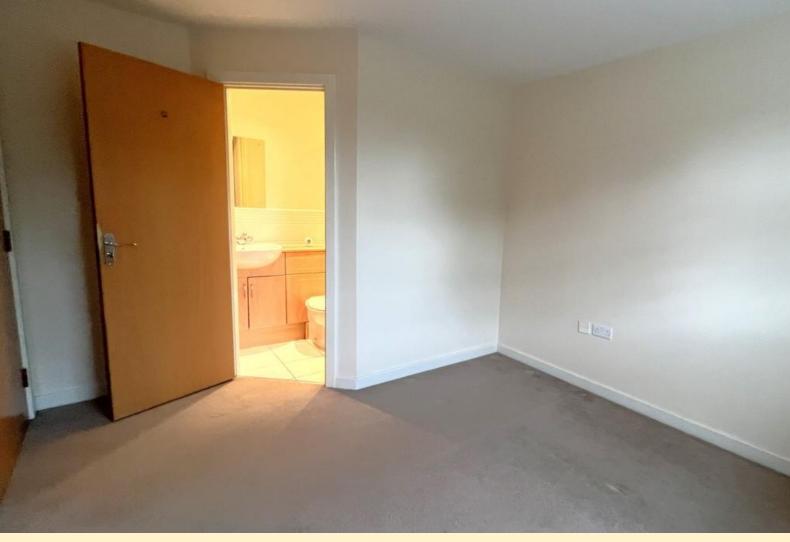

MASTER BEDROOM 10' 0"  $\times$  12' 7" (3.05m  $\times$  3.84m) Having a window to the side aspect, radiator, carpet flooring and door off to the ensuite shower room.

**ENSUITE** 4' 7" x 7' 2" (1.4m x 2.2m) Comprising of a pedestal wash hand basin, low flush WC, shower cubicle and tiled flooring.