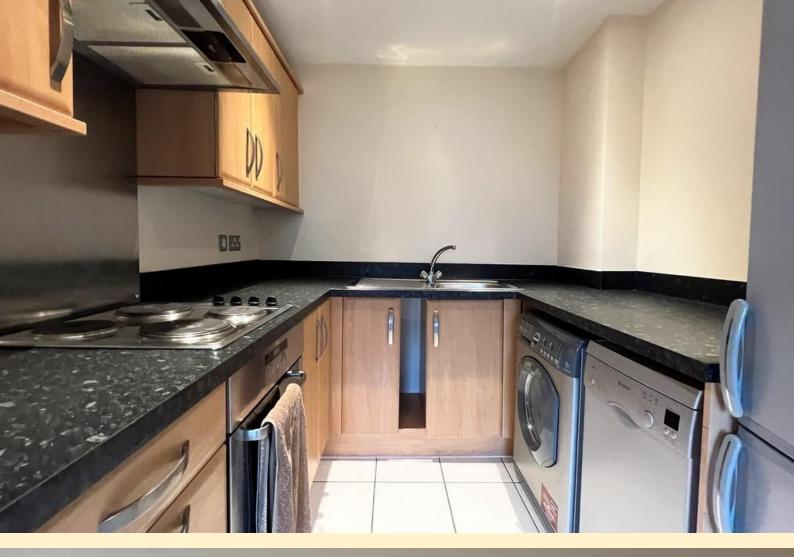

**KITCHEN** 8' 0" x 7' 2" (2.44m x 2.19m) Fitted with modern wall, base and drawer units with roll edge work surfaces over, inset stainless steel sink and drainer with mixer tap over, washing machine and dishwasher, fridge freezer, integrated oven and electric hob with extractor hood over and tiled splash backs. Inset spot lights, radiator and tiled floor.