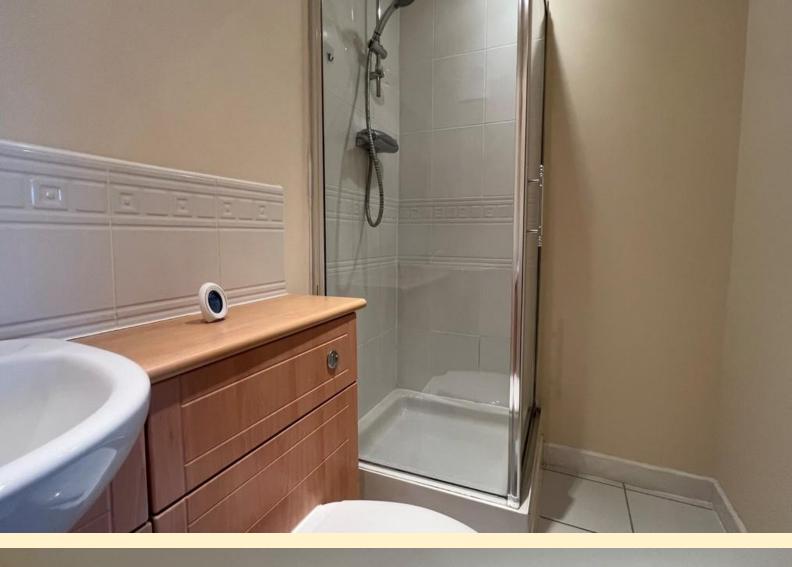

MASTER BEDROOM 10' 0"  $\times$  12' 7" (3.05m  $\times$  3.84m) Having a window to the side aspect, radiator, carpet flooring and door off to the ensuite shower room.

**ENSUITE** 4' 7" x 7' 2" (1.4m x 2.2m) Comprising of a pedestal wash hand basin, low flush WC, shower cubicle and tiled flooring.