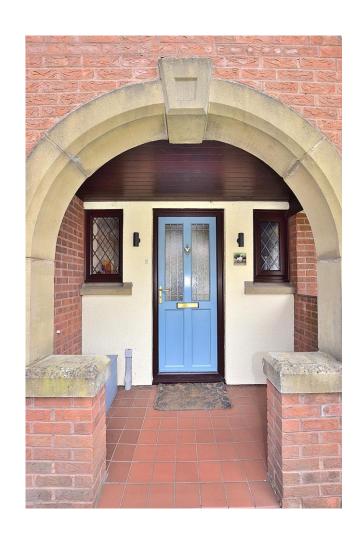

#### **Entrance Hall:**

The welcoming entrance hall is accessed through a part glazed upvc door from the covered porch. There is inset coir matting, a radiator and a useful under stairs storage cupboard.