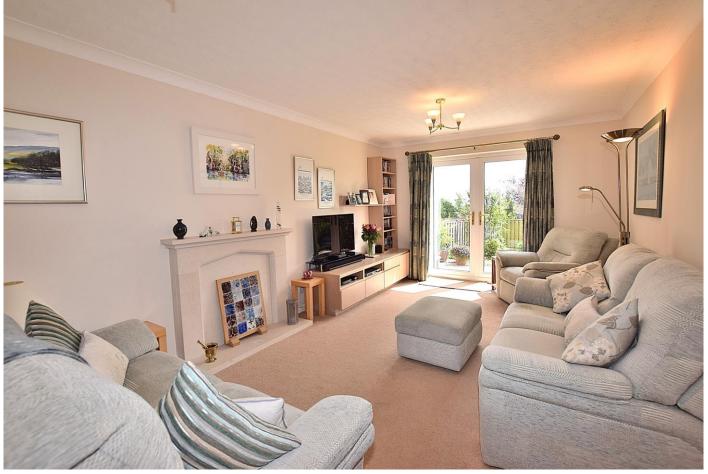

#### **Living Room:**

A bright, dual aspect room having a upvc double glazed window to the front and a pair of upvc double glazed doors to the rear opening out to the garden. There is a satellite dish and full fibre broadband connection, two radiators and an impressive stone fireplace with a living flame gas fire.