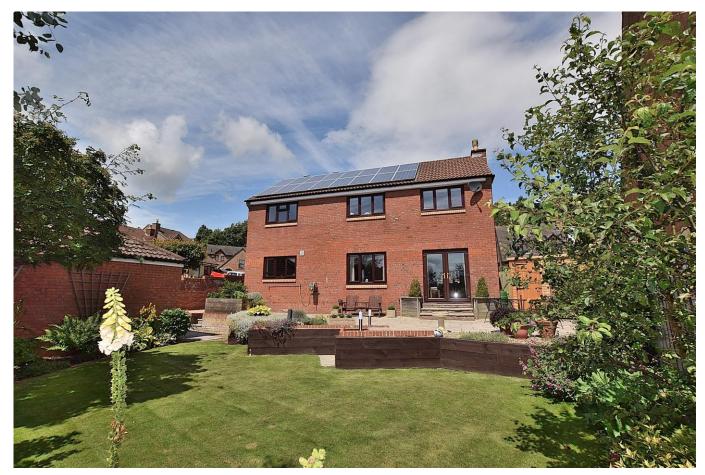

## 2 Chandler Close, Richmond, North Yorkshire.

Asking Price Of: £450,000

Forming part of this select cul de sac and with a South facing rear aspect this most impressive four bedroomed detached house is beautifully presented and is complimented with well tended landscaped gardens. The living spaces are flooded with light and include a dual aspect living room, a dining room, a breakfast kitchen, a utility room and a cloakroom to the ground floor, whilst to the first floor there are four bedrooms, the master having an ensuite shower room, and a house bathroom. Externally there is a double garage, driveway parking and the private South facing gardens which provide a lovely space for relaxing. An early inspection is strongly recommended to appreciate the quality of property on offer.

The property forms part of this quiet cul de sac and sits back from the road behind well tended lawned gardens with mature trees.

To the side of the property there is a driveway providing parking for a number of cars.

The **Double Garage** has a pair of electric doors and a door to the garden. It has fitted shelving, useful storage units and an electric car charging point.

The landscaped South facing rear garden is very private and enjoys the sun throughout the day. There is a large paved seating area, with a smaller patio to the side. The lawn has well stocked and mature borders and there is a timber shed.

# **Additional Information**

The postcode is DL10 5QQ and the Council Tax Band is F.

The Worcester gas fired boiler is located in the utility room.

The property has the benefit of solar panels to the roof, making the most of the South facing aspect.