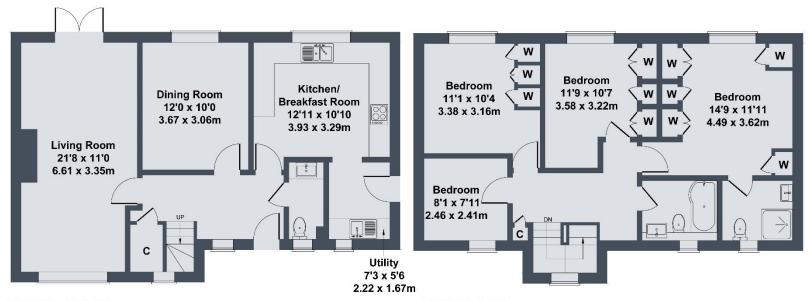

# 2 Chandler Close, Richmond, DL10 5QQ

GROUND FLOOR FIRST FLOOR

#### SKETCH PLAN FOR ILLUSTRATIVE PURPOSES ONLY

All measurements walls, doors, windows, fittings and appliances, their sizes and locations, are approximate only. They cannot be regarded as being a representation by the seller, nor their agent.