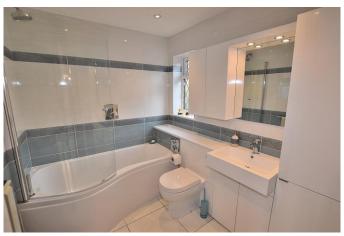

## **Bathroom:**

The very well appointed bathroom is fitted with a modern white suite which comprises a bath with a Mira shower over, a WC and a wash hand basin set into a vanity unit with useful storage. The floor is tiled and there is a heated towel rail and a upvc double glazed window.