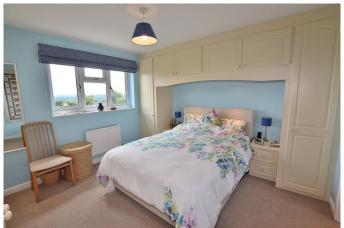

#### **Bedroom 1:**

A double bedroom with fitted wardrobes, a radiator and a upvc double glazed window with far reaching views over Richmond and beyond.

The very well presented **Ensuite** features a large shower enclosure with Mira shower, a WC and wash hand basin. There is a heated mirror, a heated towel rail and a upvc double glazed window.

### **Bedroom 2:**

A double bedroom with fitted wardrobes, a radiator and a upvc double glazed window with South facing views.

## **Bedroom:**

A double bedroom with fitted wardrobes, a radiator and a upvc double glazed window with open views.