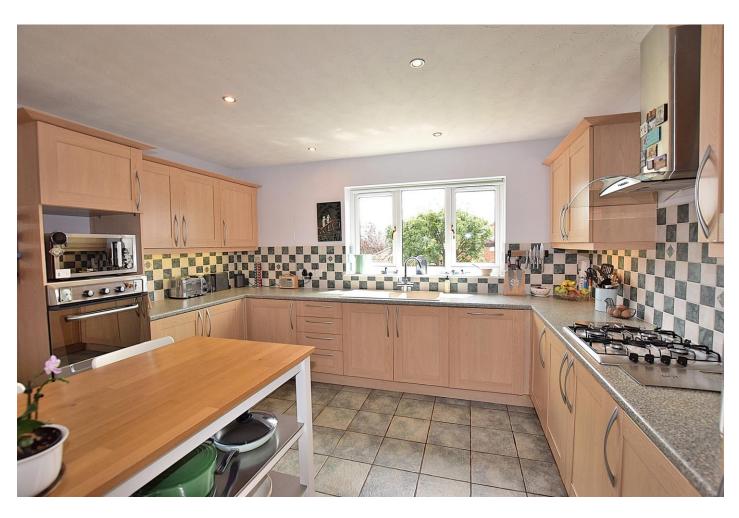

#### **Breakfast Kitchen:**

A generous kitchen which provides space for informal dining and is fitted with a range of wall and base units with complimenting countertops and a Franke Granite Composite double drainer sink. Integrated into the units are a gas hob, an eye level oven, a fridge, a freezer and a dishwasher. There is a tiled floor, under pelmet lighting, a radiator and a upvc double glazed window overlooking the garden.