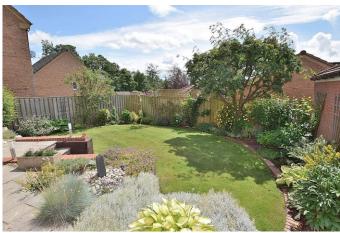

The property forms part of this quiet cul de sac and sits back from the road behind well tended lawned gardens with mature trees.

To the side of the property there is a driveway providing parking for a number of cars.

The **Double Garage** has a pair of electric doors and a door to the garden. It has fitted shelving, useful storage units and an electric car charging point.

The landscaped South facing rear garden is very private and enjoys the sun throughout the day. There is a large paved seating area, with a smaller patio to the side. The lawn has well stocked and mature borders and there is a timber shed.