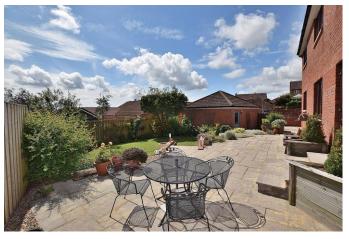

The **Double Garage** has a pair of electric doors and a door to the garden. It has fitted shelving, useful storage units and an electric car charging point.

The landscaped South facing rear garden is very private and enjoys the sun throughout the day. There is a large paved seating area, with a smaller patio to the side. The lawn has well stocked and mature borders and there is a timber shed.