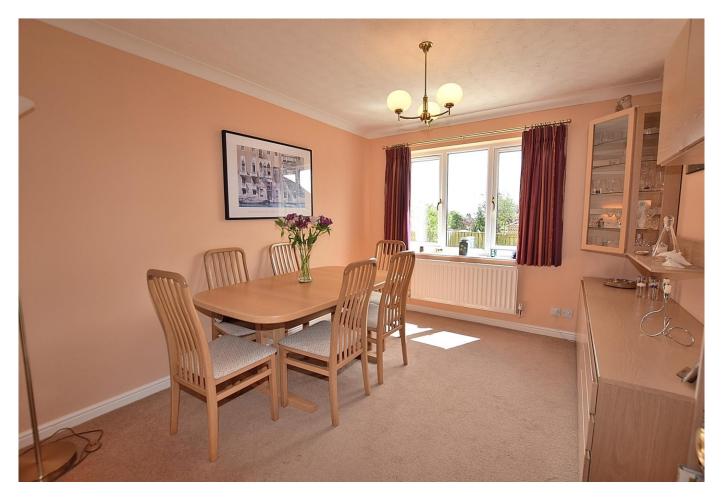

#### **Dining Room:**

Providing ample space for family dining or entertaining and having a radiator and a upvc double glazed window overlooking the garden.

#### **Living Room:**

A bright, dual aspect room having a upvc double glazed window to the front and a pair of upvc double glazed doors to the rear opening out to the garden. There is a satellite dish and full fibre broadband connection, two radiators and an impressive stone fireplace with a living flame gas fire.