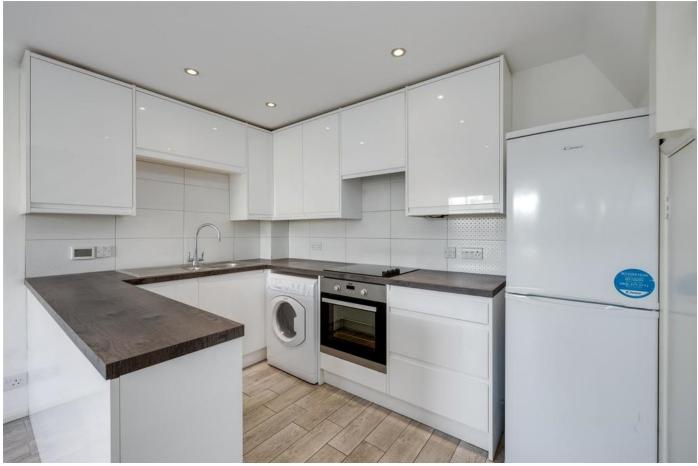

ENTRANCE To lounge.

LOUNGE/DINER 13' 2" x 10' 0" (4.03m x 3.06m) Windows to front, staircase to first floor.

KITCHEN AREA Restyled with worktops, cupboards, oven and hob giving it a very modern feel.

BEDROOM 13' 2"  $\times$  9' 11" (4.03 m  $\times$  3.04m) Window to front.