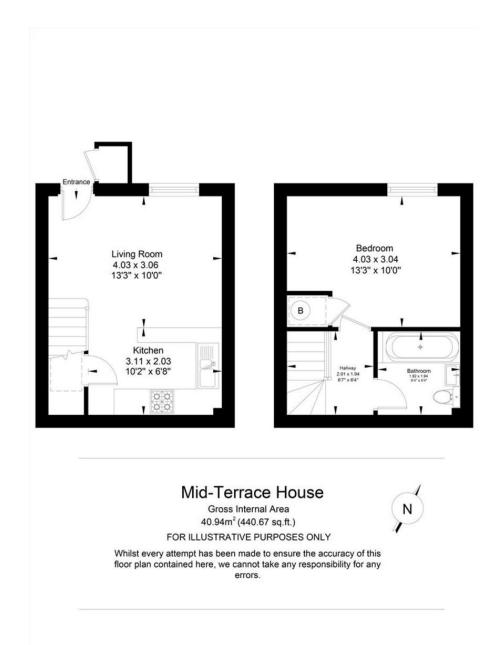

ENTRANCE To lounge.

LOUNGE/DINER 13' 2" x 10' 0" (4.03m x 3.06m) Windows to front, staircase to first floor.

KITCHEN AREA Restyled with worktops, cupboards, oven and hob giving it a very modern feel.

BEDROOM 13' 2"  $\times$  9' 11" (4.03 m  $\times$  3.04m) Window to front.

BATHROOM Remodelled recently, bath, WC and handbasin.

LEASE Lease term; 125 years from 29th September 1984

maintenance; vendor informs us annual maintenance fee of £1.078.

Ground Rent; £20 rising to £110 with additional rent.