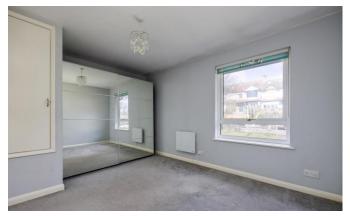

ENTRANCE To lounge.

LOUNGE/DINER 13' 2" x 10' 0" (4.03m x 3.06m) Windows to front, staircase to first floor.

KITCHEN AREA Restyled with worktops, cupboards, oven and hob giving it a very modern feel.

BEDROOM 13' 2"  $\times$  9' 11" (4.03 m  $\times$  3.04m) Window to front.