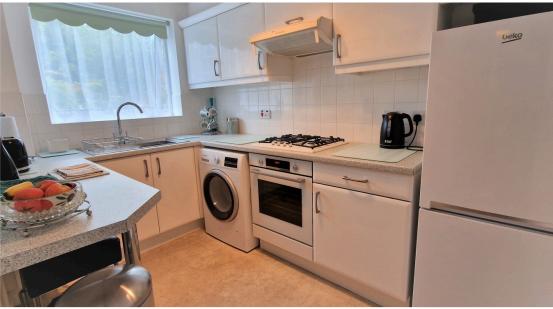

Double glazed window to rear aspect, wall and floor standing kitchen units, stainless steel sink drainer with mixer tap, plumbed for washing machine, gas hob, electric oven, extractor. STORAGE CUPBOARD: 1'08" x 2'02" STORAGE CUPBOARD: 4'02" x 2'02" housing hot water cylinder & cold water tank.