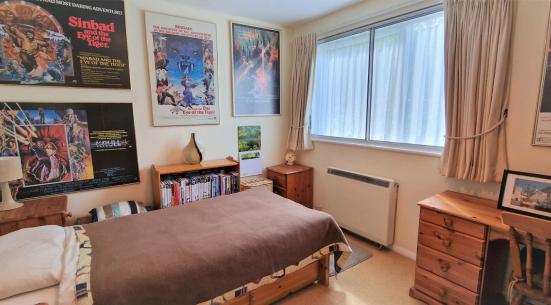

**BEDROOM:** 12' 08" x 9' 07" (3.86m x 2.92m)

Double-glazed window with secondary glazing to the front aspect, carpet, storage heater.