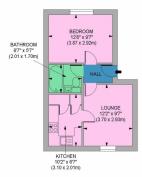

**ENTRANCE HALL:** 5' 09" x 3' 07" (1.75m x 1.09m)

Entry phone, carpet.

**LOUNGE:** 15' 07" x 9' 07" (4.75m x 2.92m)

Double-glazed window to rear aspect, carpet, storage heater.

**KITCHEN:** 10' 02" x 6' 07" (3.10m x 2.01m)

Double glazed window to rear aspect, wall and floor standing kitchen units, stainless steel sink drainer with mixer tap, plumbed for washing machine, gas hob, electric oven, extractor. STORAGE CUPBOARD: 1'08" x 2'02" STORAGE CUPBOARD: 4'02" x 2'02" housing hot water cylinder & cold water tank.

**BATHROOM:** 5' 07" x 6' 07" (1.70m x 2.01m)

Low-level flush water closet, wash hand basin with mixer tap in vanity unit, mirrored bathroom cabinet, panel bath, extractor, part tiled walls, heated towel rail.

**BEDROOM:** 12' 08" x 9' 07" (3.86m x 2.92m)

Double-glazed window with secondary glazing to the front aspect, carpet, storage heater.

## SHURLAND AVENUE, EAST BARNET, EN4 8DD

Approximate Gross Internal Floor Area 375 sq.ft / 34.84 sq.m

## FIRST FLOOR

White every affering has been made to ensure the accuracy of the floor pian contained here, measurements of doors, windows, rooms and any time fems are approximate and no responsibility is taken for any error, omission or mis-statement. This plan is for illustrative purposes only and should be used as such by any prospective purchaser. The services, systems and appliances shown have been tested and no guarantee as to their operability or efficiency can be given info@canters-aurenty/spectives zo.uk