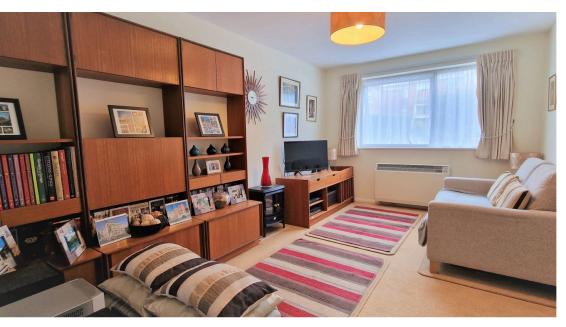

**ENTRANCE HALL:** 5' 09" x 3' 07" (1.75m x 1.09m)

Entry phone, carpet.

**LOUNGE:** 15' 07" x 9' 07" (4.75m x 2.92m)

Double-glazed window to rear aspect, carpet, storage heater.

**KITCHEN:** 10' 02" x 6' 07" (3.10m x 2.01m)