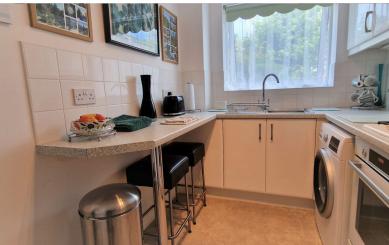

## **KITCHEN:** 10' 02" x 6' 07" (3.10m x 2.01m)

Double glazed window to rear aspect, wall and floor standing kitchen units, stainless steel sink drainer with mixer tap, plumbed for washing machine, gas hob, electric oven, extractor. STORAGE CUPBOARD: 1'08" x 2'02" STORAGE CUPBOARD: 4'02" x 2'02" housing hot water cylinder & cold water tank.