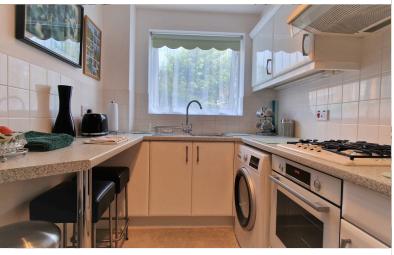

## **KITCHEN:** 10' 02" x 6' 07" (3.10m x 2.01m)

Double glazed window to rear aspect, wall and floor standing kitchen units, stainless steel sink drainer with mixer tap, plumbed for washing machine, gas hob, electric oven, extractor. STORAGE CUPBOARD: 1'08" x 2'02" STORAGE CUPBOARD: 4'02" x 2'02" housing hot water cylinder & cold water tank.