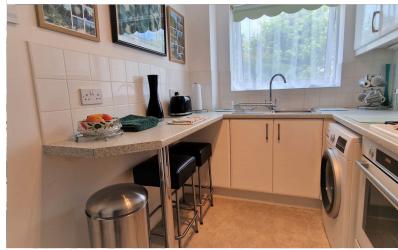

## **KITCHEN:** 10' 02" x 6' 07" (3.10m x 2.01m)

Double glazed window to rear aspect, wall and floor standing kitchen units, stainless steel sink drainer with mixer tap, plumbed for washing machine, gas hob, electric oven, extractor. STORAGE CUPBOARD: 1'08" x 2'02" STORAGE CUPBOARD: 4'02" x 2'02" housing hot water cylinder & cold water tank.