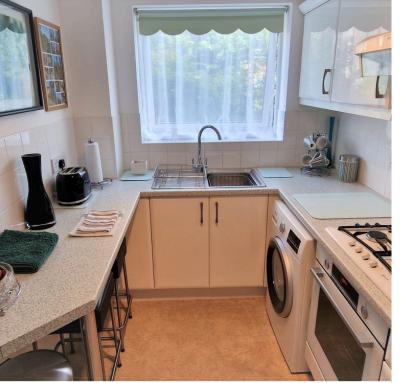

## **KITCHEN:** 10' 02" x 6' 07" (3.10m x 2.01m)

Double glazed window to rear aspect, wall and floor standing kitchen units, stainless steel sink drainer with mixer tap, plumbed for washing machine, gas hob, electric oven, extractor. STORAGE CUPBOARD: 1'08" x 2'02" STORAGE CUPBOARD: 4'02" x 2'02" housing hot water cylinder & cold water tank.