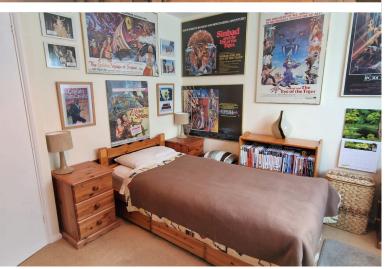

## BEDROOM: 12' 08" x 9' 07" (3.86m x 2.92m)

Double-glazed window with secondary glazing to the front aspect, carpet, storage heater.

Address: Shurland Avenue, East Barnet EN4

SHURLAND AVENUE, EAST BARNET, EN4 8DD