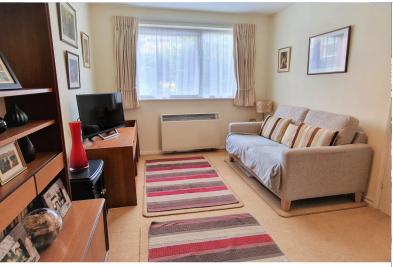

LOUNGE: 15' 07" x 9' 07" (4.75m x 2.92m) Double-glazed window to rear aspect, carpet, storage heater.