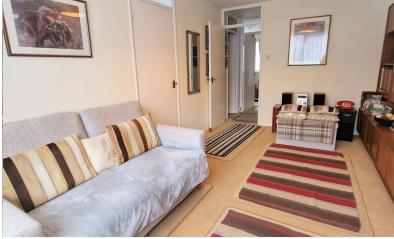

LOUNGE: 15' 07" x 9' 07" (4.75m x 2.92m) Double-glazed window to rear aspect, carpet, storage heater.