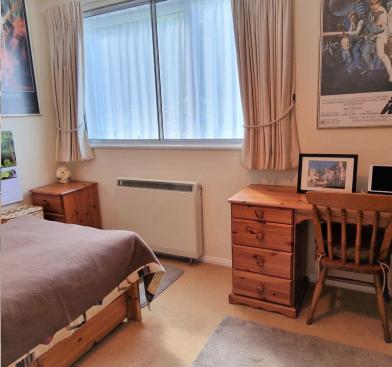

## BEDROOM: 12' 08" x 9' 07" (3.86m x 2.92m)

Double-glazed window with secondary glazing to the front aspect, carpet, storage heater.

Address: Shurland Avenue, East Barnet EN4

SHURLAND AVENUE, EAST BARNET, EN4 8DD