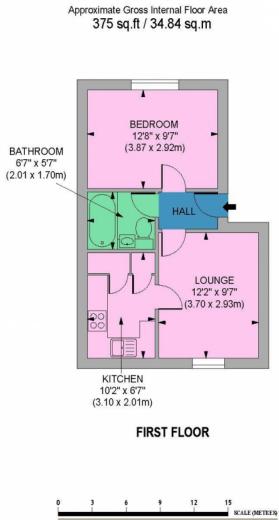

LOUNGE: 15' 07" x 9' 07" (4.75m x 2.92m) Double-glazed window to rear aspect, carpet, storage heater.

## **KITCHEN:** 10' 02" x 6' 07" (3.10m x 2.01m)

Double glazed window to rear aspect, wall and floor standing kitchen units, stainless steel sink drainer with mixer tap, plumbed for washing machine, gas hob, electric oven, extractor. STORAGE CUPBOARD: 1'08" x 2'02" STORAGE CUPBOARD: 4'02" x 2'02" housing hot water cylinder & cold water tank.

## **BATHROOM:** 5' 07" x 6' 07" (1.70m x 2.01m)

Low-level flush water closet, wash hand basin with mixer tap in vanity unit, mirrored bathroom cabinet, panel bath, extractor, part tiled walls, heated towel rail.

## BEDROOM: 12' 08" x 9' 07" (3.86m x 2.92m)

Double-glazed window with secondary glazing to the front aspect, carpet, storage heater.

Address: Shurland Avenue, East Barnet EN4

SHURLAND AVENUE, EAST BARNET, EN4 8DD

SCALE 1:100 @ A4

Whilst every attempt has been made to ensure the accuracy of the floor plan contained here, measurements of doors, windows, rooms and any other items are approximate and no responsibility is taken for any error, omission or mis-statement. This plan is for illustrative purposes only and should be used as such by any prospective purchaser. The services, systems and appliances shown have not been tested and no guarantee as to their operability or efficiency can be given info@carters-surveyingservices.co.uk