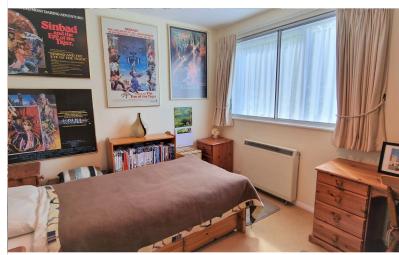

## BEDROOM: 12' 08" x 9' 07" (3.86m x 2.92m)

Double-glazed window with secondary glazing to the front aspect, carpet, storage heater.

Address: Shurland Avenue, East Barnet EN4

SHURLAND AVENUE, EAST BARNET, EN4 8DD