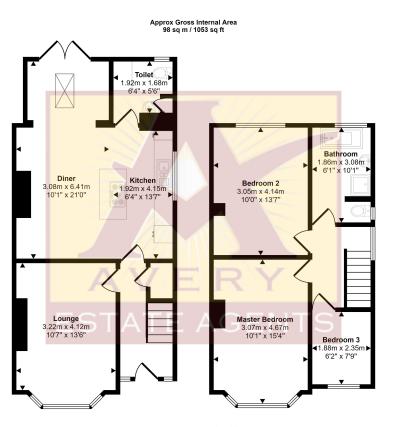

## Asking Price £320,000 Milton Road, BS22

Ground Floor Approx 54 sq m / 581 sq ft First Floor Approx 44 sq m / 471 sq ft

This floorplan is only for illustrative purposes and is not to scale. Measurements of rooms, doors, windows, and any items are approximate and no responsibility is taken for any error, omission or mis-statement. Icons of flems such as bathroom suites are representations only and may not look like the real items. Made with Made Snappy 360.