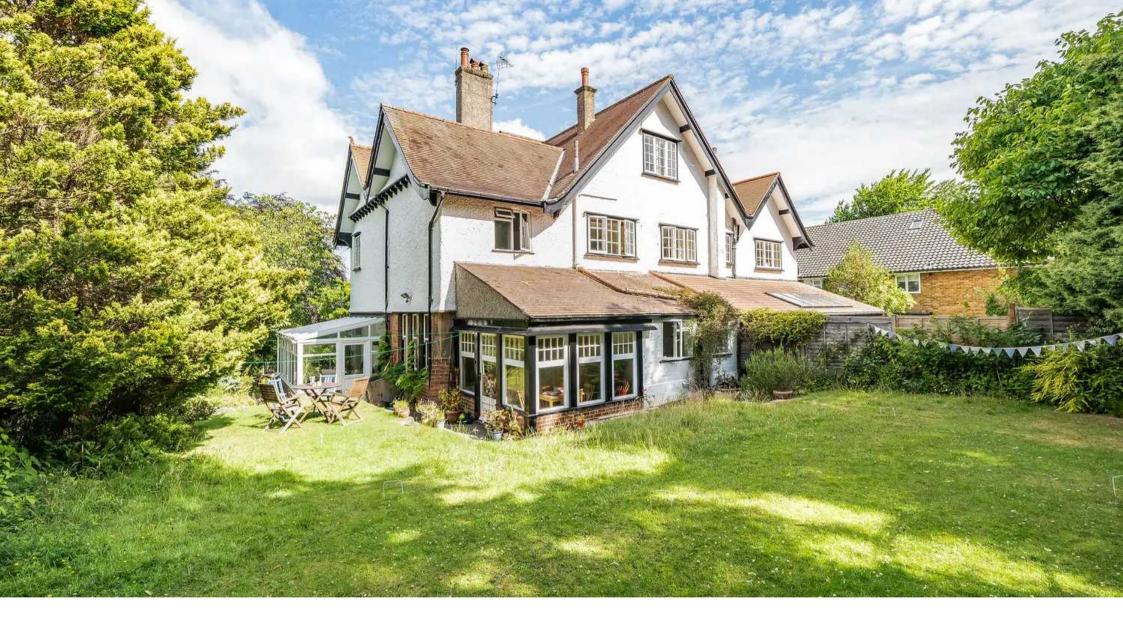

## 39a Kent Road

Harrogate, Harrogate

'West House' is a desirable 5 bedroom Victorian semi-detached residence now in need of general modernisation standing in private mature lawned gardens located on the highly regarded Duchy Estate.

Council Tax band: G

Tenure: Freehold

- MATURE PRIVATE GARDENS
- DUCHY ESTATE ADDRESS
- NO CHAIN
- CHARACTER FEATURES
- AMPLE DRIVEWAY PARKING & GARAGE

MYRINGS