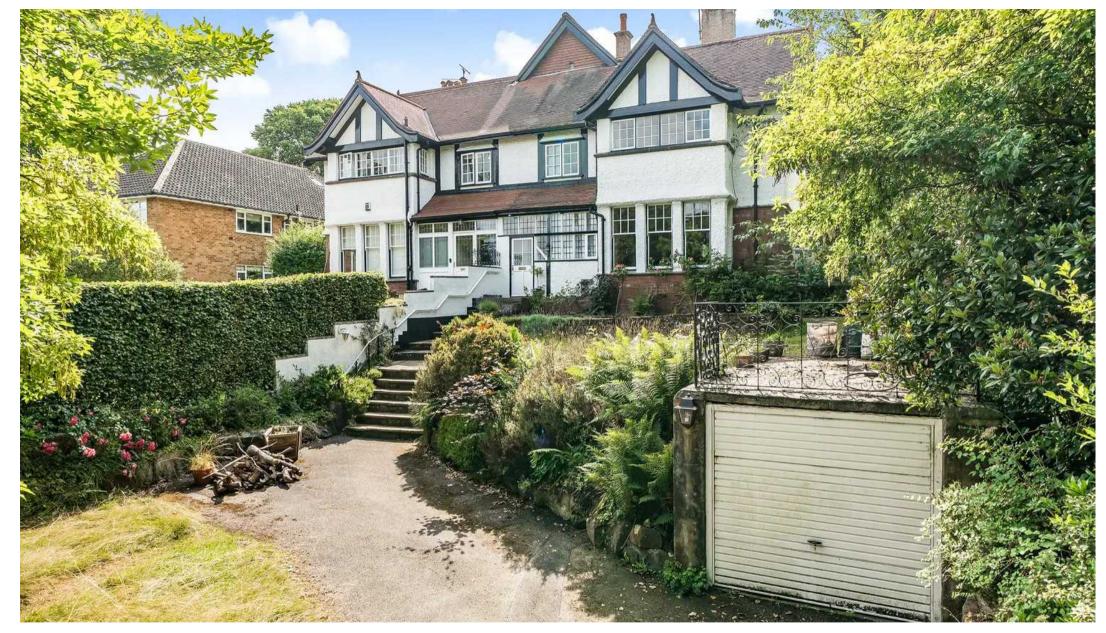

## 39a Kent Road

Harrogate, Harrogate

'West House' is a desirable 5 bedroom Victorian semi-detached residence now in need of general modernisation standing in private mature lawned gardens located on the highly regarded Duchy Estate.

Council Tax band: G

Tenure: Freehold

- MATURE PRIVATE GARDENS
- DUCHY ESTATE ADDRESS
- NO CHAIN
- CHARACTER FEATURES
- AMPLE DRIVEWAY PARKING & GARAGE

MYRINGS