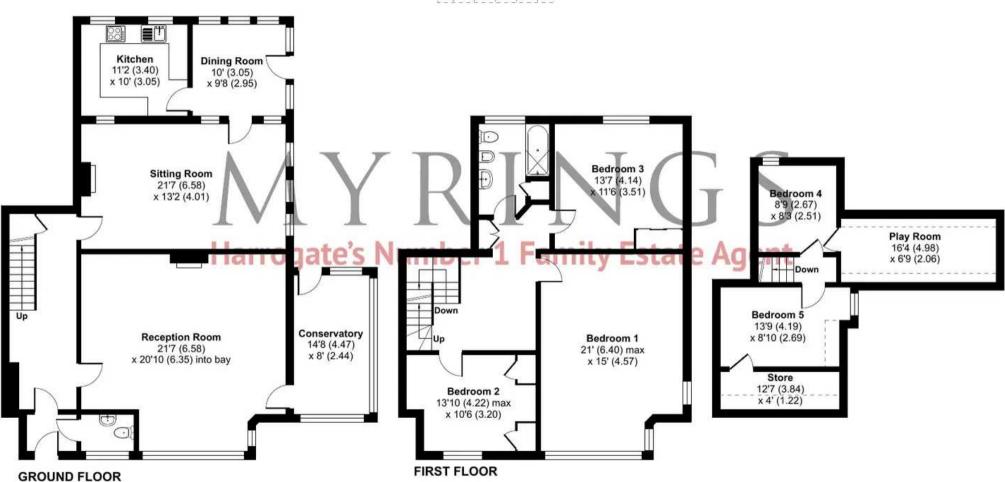

## Kent Road, Harrogate, HG1

Approximate Area = 2475 sq ft / 229.9 sq m Limited Use Area(s) = 57 sq ft / 5.2 sq m Total = 2532 sq ft / 235.1 sq m

For identification only - Not to scale