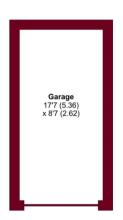

Council Tax band: D

Tenure: Freehold

- Semi-Detached House
- Two Bedrooms
- Master Bedroom En-suite
- Family Bathroom
- Conservatory
- Guest WC
- Good size garden
- Garage

Approximate Area = 832 sq ft / 77.3 sq m

Garage = 153 sq ft / 14.2 sq m Total = 985 sq ft / 91.5 sq m

For identification only - Not to scale