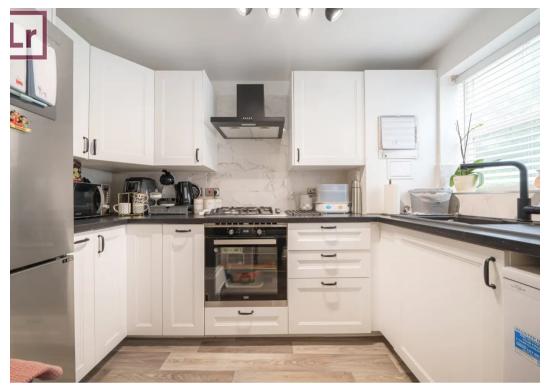

## **Patching Way**

Hayes, Hayes

A lovely two bedroom, two bathroom semidetached home, tucked away in a quiet position within this popular modern development. The property has a modern kitchen, good size garden, parking and a garage.

Council Tax band: D

Tenure: Freehold

- Semi-Detached House
- Two Bedrooms
- Master Bedroom En-suite
- Family Bathroom
- Conservatory
- Guest WC
- Good size garden
- Garage

Approximate Area = 832 sq ft / 77.3 sq m