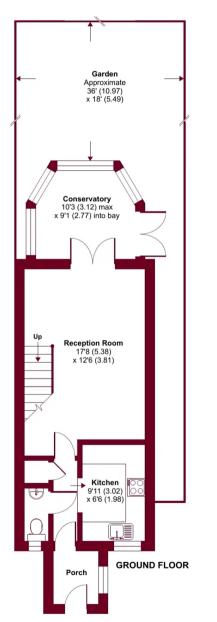

Council Tax band: D

Tenure: Freehold

- Semi-Detached House
- Two Bedrooms
- Master Bedroom En-suite
- Family Bathroom
- Conservatory
- Guest WC
- Good size garden
- Garage

Approximate Area = 832 sq ft / 77.3 sq m

Garage = 153 sq ft / 14.2 sq m Total = 985 sq ft / 91.5 sq m

For identification only - Not to scale