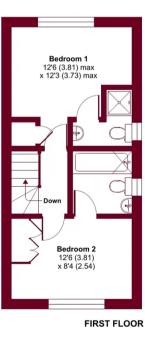

Council Tax band: D

Tenure: Freehold

- Semi-Detached House
- Two Bedrooms
- Master Bedroom En-suite
- Family Bathroom
- Conservatory
- Guest WC
- Good size garden
- Garage

Approximate Area = 832 sq ft / 77.3 sq m

Garage = 153 sq ft / 14.2 sq m Total = 985 sq ft / 91.5 sq m

For identification only - Not to scale