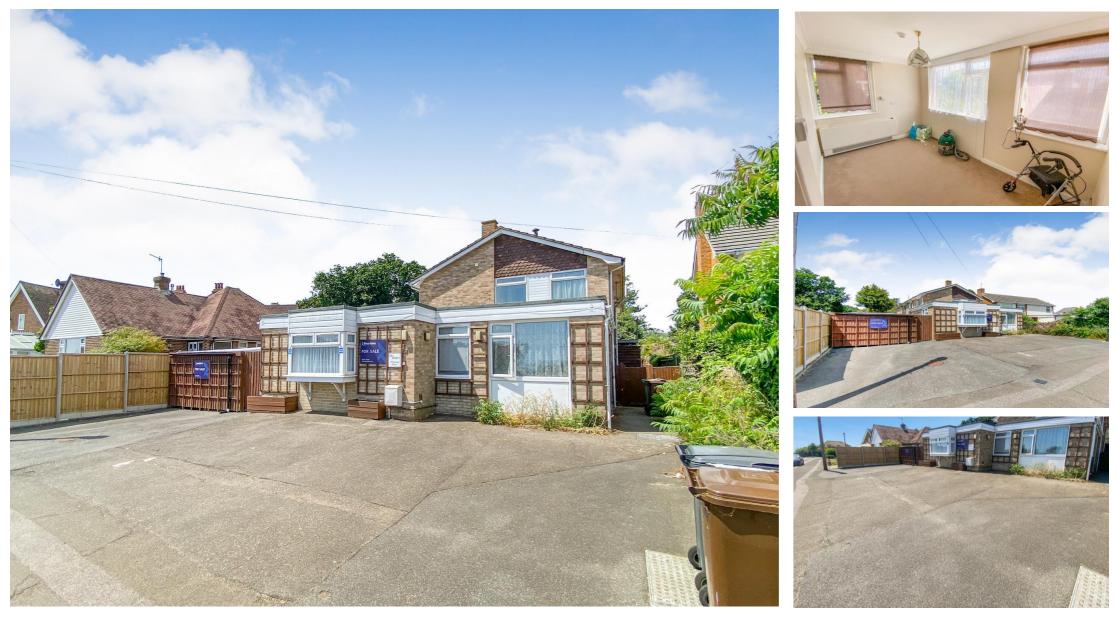

Penland Road, Bexhill-on-Sea, East Sussex

Asking Price £600,000 (Offers In Excess Of)

We are very excited to offer for sale this fantastic opportunity to purchase this unique and rarely available 8 bedroom detached property in the beautiful town of Bexhill-on-sea.

We feel this property is perfect for investors or anyone looking for a versatile space. With its spacious layout and plenty of parking, it would make an ideal doctors surgery, student accommodation, children's home, or HMO. Alternatively, you could even split it into separate dwellings (subject to necessary consents being obtained).

The property is currently residential, but was previously commercial. There are several other properties in the immediate vicinity that have been converted for commercial use.

The property has a fire system installed with emergency lighting and sinks in most bedrooms, making it ideal for a variety of uses. The rooms are a good size, you could look at the potential to split the rooms further making it a 9 or even 10 bed property. It also has parking for 4 or 5 vehicles on the driveway, a large garden to the side and rear, plus several outbuildings used as garden and tool sheds.

Located within walking distance of schools and Bexhill college, and just a short walk from the town centre, main rail station, and seafront. If you're looking for a unique property with endless possibilities, then Penland Road is the perfect place for you.