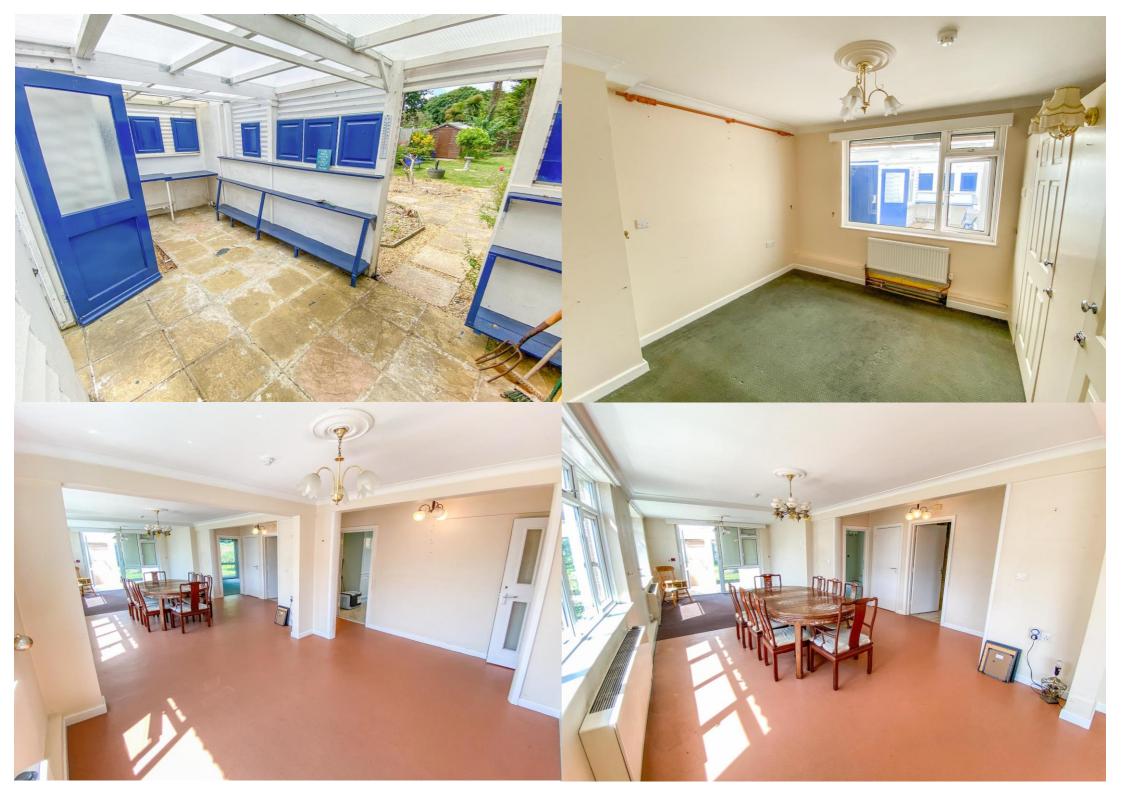

The property is currently residential, but was previously commercial. There are several other properties in the immediate vicinity that have been converted for commercial use.

The property has a fire system installed with emergency lighting and sinks in most bedrooms, making it ideal for a variety of uses. The rooms are a good size, you could look at the potential to split the rooms further making it a 9 or even 10 bed property. It also has parking for 4 or 5 vehicles on the driveway, a large garden to the side and rear, plus several outbuildings used as garden and tool sheds.