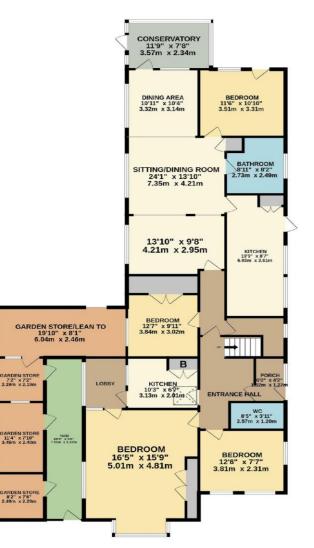

Penland Road, Bexhill-on-Sea, East Sussex

Asking Price £600,000 (Offers In Excess Of)

We are very excited to offer for sale this fantastic opportunity to purchase this unique and rarely available 8 bedroom detached property in the beautiful town of Bexhill-on-sea.

We feel this property is perfect for investors or anyone looking for a versatile space. With its spacious layout and plenty of parking, it would make an ideal doctors surgery, student accommodation, children's home, or HMO. Alternatively, you could even split it into separate dwellings (subject to necessary consents being obtained).

The property is currently residential, but was previously commercial. There are several other properties in the immediate vicinity that have been converted for commercial use.

The property has a fire system installed with emergency lighting and sinks in most bedrooms, making it ideal for a variety of uses. The rooms are a good size, you could look at the potential to split the rooms further making it a 9 or even 10 bed property. It also has parking for 4 or 5 vehicles on the driveway, a large garden to the side and rear, plus several outbuildings used as garden and tool sheds.

Located within walking distance of schools and Bexhill college, and just a short walk from the town centre, main rail station, and seafront. If you're looking for a unique property with endless possibilities, then Penland Road is the perfect place for you.