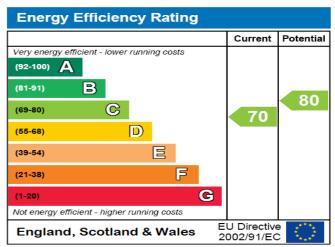

## **Energy Performance Certificate**

The energy efficiency rating is a measure of the overall efficacy of a home. The higher the rating the more energy efficient the home is and the lower the fuel bills will be.