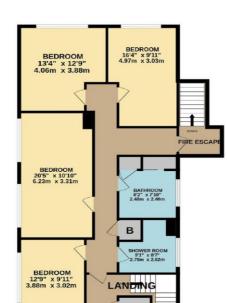

Penland Road, Bexhill-on-Sea, East Sussex

Asking Price £600,000 (Offers In Excess Of)

We are very excited to offer for sale this fantastic opportunity to purchase this unique and rarely available 8 bedroom detached property in the beautiful town of Bexhill-on-sea.

We feel this property is perfect for investors or anyone looking for a versatile space. With its spacious layout and plenty of parking, it would make an ideal doctors surgery, student accommodation, children's home, or HMO. Alternatively, you could even split it into separate dwellings (subject to necessary consents being obtained).

The property is currently residential, but was previously commercial. There are several other properties in the immediate vicinity that have been converted for commercial use.

The property has a fire system installed with emergency lighting and sinks in most bedrooms, making it ideal for a variety of uses. The rooms are a good size, you could look at the potential to split the rooms further making it a 9 or even 10 bed property. It also has parking for 4 or 5 vehicles on the driveway, a large garden to the side and rear, plus several outbuildings used as garden and tool sheds.

Located within walking distance of schools and Bexhill college, and just a short walk from the town centre, main rail station, and seafront. If you're looking for a unique property with endless possibilities, then Penland Road is the perfect place for you.