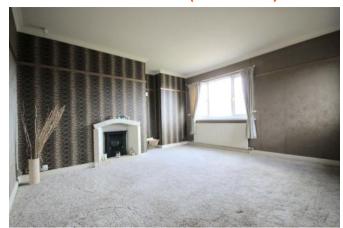

# LIVING ROOM 4.8 x 4.5.m (15'10 x 14'9)

A spacious room with views via dual aspect UPVC windows, which also provide an abundance of natural light. A coal effect, living flame gas fire is nestled neatly with a brick chimney breast and there are also two radiators. Designer wallpaper finishes the room off to a high standard.