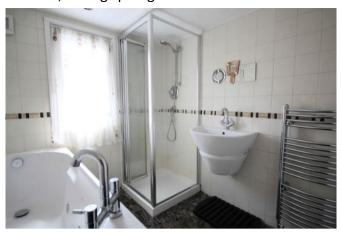

## **BATHROOM**

With tasteful wall and floor tiles, this modern four piece suite comprises of a spa bathtub with a chrome mixer tap, a separate shower cubicle, a wall mounted floating hand wash basin with a chrome mixer tap and a low flush toilet. To complete the room there is a chrome towel radiator, ceiling spotlights and a UPVC window.