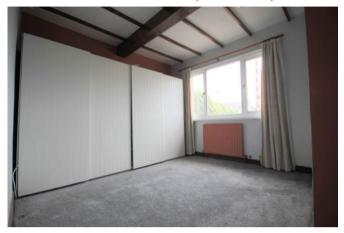

# BEDROOM ONE 4.2 x 3.3m (13'7 x 10'9)

A large double room with large wardrobes that benefit from sliding doors. Exposed ceiling beams, radiator and a UPVC window with views complete this room.