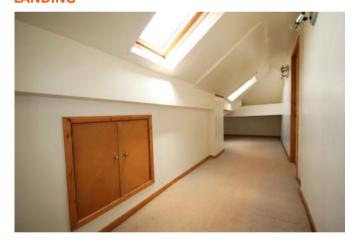

machine. To complete the room are the floor tiles, an open staircase, mains smoke alarm, UPVC window and a UPVC stable door.



**DINING ROOM** 3.5 x 3.0m (11'7 x 9'10)



Linking the kitchen to the conservatory, make this a perfect house for those who like to entertain. Here there is a laminate floor, exposed ceiling beams, radiator and UPVC French doors lead to the conservatory.

# CONSERVATORY 4.2 x 2.8m (13'7 x 9'0)



An excellent addition to the property and is of UPVC construction. There is a radiator, tiled flooring and French doors which open out to the rear garden.

# BEDROOM ONE 4.2 x 3.3m (13'7 x 10'9)



A large double room with large wardrobes that benefit from sliding doors. Exposed ceiling beams, radiator and a UPVC window with views complete this room.

#### **LANDING**



An open staircase leads up from the kitchen.

# BEDROOM TWO 2.5 x 3.2m (8'2 x 10'4)

A double room with a radiator and a UPVC window.

## BEDROOM THREE 6.8 x 2.2m (22'3 x 7'4)

This room is a very large single room due to its shape and therefore great for a child or an office. There is ample under the eave storage and Two Velux windows.

## **BATHROOM**

With tasteful wall and floor tiles, this modern four piece suite comprises of a spa bathtub with a chrome mixer tap, a separate shower cubicle, a wall mounted floating hand wash basin with a chrome mixer tap and a low flush toilet. To complete the room there is a chrome towel radiator, ceiling spotlights and a UPVC window.





### **EXTERNAL**





To the front of the property there is a block paving driveway for two vehicles and a well