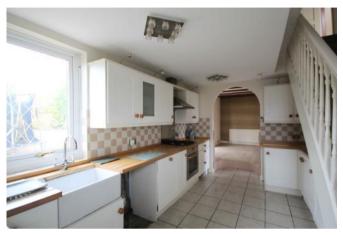

## KITCHEN 4.5 x 3.0m (14'9 x 9'10)

This modern kitchen boasts a wide range of wall and base units that provide more than enough storage space for this size property. The units themselves are complimented by solid wood worktops which incorporate a Belfast style sink with a traditional designed mixer tap and splash back tiling. Integrated appliances include a fridge,

freezer, and a dishwasher. There is a built-in electric oven and a gas hob with a stainless steel cooker hood above. A cupboard houses the combination boiler and there is a space and plumbing for a washing machine. To complete the room are the floor tiles, an open staircase, mains smoke alarm, UPVC window and a UPVC stable door.