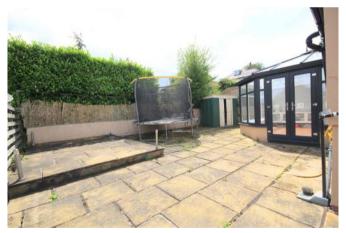

### **EXTERNAL**

To the front of the property there is a block paving driveway for two vehicles and a well-stocked flower bed garden with a wide range of mature plants and shrubs. To the side you will find a paved area to take advantage of the sun and the views, this paved area continues to a spacious rear garden which is also completely paved for low maintenance.