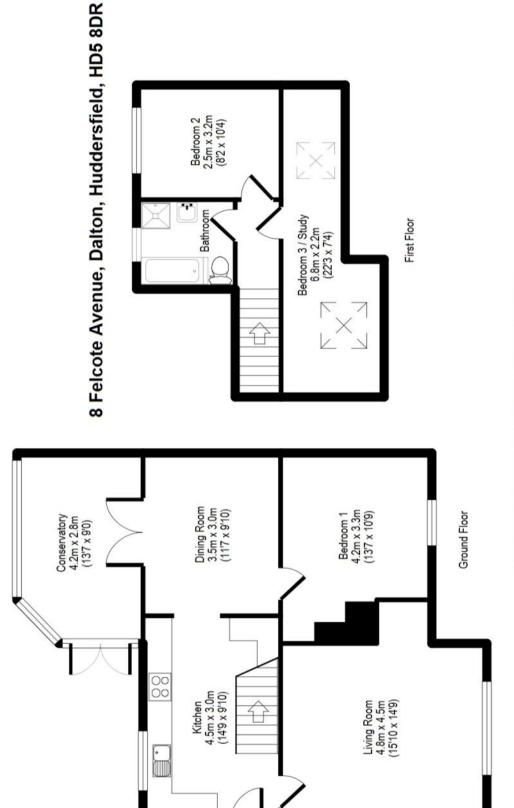

# LIVING ROOM 4.8 x 4.5.m (15'10 x 14'9)

A spacious room with views via dual aspect UPVC windows, which also provide an abundance of natural light. A coal effect, living flame gas fire is nestled neatly with a brick chimney breast and there are also two radiators. Designer wallpaper finishes the room off to a high standard.

## KITCHEN 4.5 x 3.0m (14'9 x 9'10)

This modern kitchen boasts a wide range of wall and base units that provide more than enough storage space for this size property. The units themselves are complimented by solid wood worktops which incorporate a Belfast style sink with a traditional designed mixer tap and splash back tiling. Integrated appliances include a fridge,

**DINING ROOM** 3.5 x 3.0m (11'7 x 9'10)

Linking the kitchen to the conservatory, make this a perfect house for those who like to entertain. Here there is a laminate floor, exposed ceiling beams, radiator and UPVC French doors lead to the conservatory.

# CONSERVATORY 4.2 x 2.8m (13'7 x 9'0)

An excellent addition to the property and is of UPVC construction. There is a radiator, tiled flooring and French doors which open out to the rear garden.

# BEDROOM ONE 4.2 x 3.3m (13'7 x 10'9)

A large double room with large wardrobes that benefit from sliding doors. Exposed ceiling beams, radiator and a UPVC window with views complete this room.

# BEDROOM TWO 2.5 x 3.2m (8'2 x 10'4)

A double room with a radiator and a UPVC window.

## BEDROOM THREE 6.8 x 2.2m (22'3 x 7'4)

This room is a very large single room due to its shape and therefore great for a child or an office. There is ample under the eave storage and Two Velux windows.

## **BATHROOM**

With tasteful wall and floor tiles, this modern four piece suite comprises of a spa bathtub with a chrome mixer tap, a separate shower cubicle, a wall mounted floating hand wash basin with a chrome mixer tap and a low flush toilet. To complete the room there is a chrome towel radiator, ceiling spotlights and a UPVC window.

APPROX GROSS INTERNAL FLOOR AREA: 95 sq. m / 1020 sq. ft

For illustrative purposes only. Not to scale. Room dimensions are given as maximum distances.

Floor Plan measurements are approximate and are for illustrative purposes only.