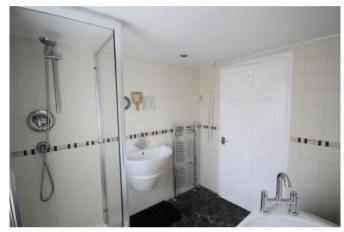

## **BATHROOM**

With tasteful wall and floor tiles, this modern four piece suite comprises of a spa bathtub with a chrome mixer tap, a separate shower cubicle, a wall mounted floating hand wash basin with a chrome mixer tap and a low flush toilet. To complete the room there is a chrome towel radiator, ceiling spotlights and a UPVC window.