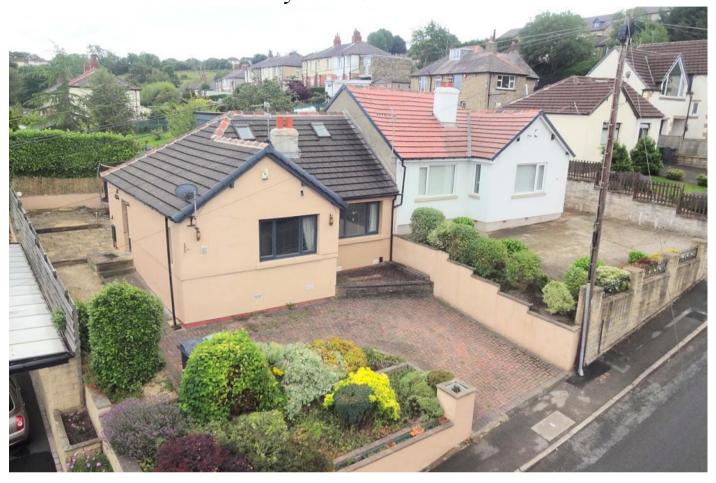

# MARSH & MARSH PROPERTIES

8 Felcote Avenue, Dalton, Huddersfield, HD5 8DR

£180,000

\*\*ATTENTION TO ALL PEOPLE DOWNSIZING OR ANY YOUNG/PROFESSIONAL COUPLES\*\* Positioned not too far from Huddersfield town centre along with other local amenities is this three bedroom semi-detached property. An internal inspection comes advised to appreciate exactly what is on offer for this competitively priced home. Set in a commanding position, brings far reaching views to admire from the comfort of your own home and gardens. In brief comprises of a lounge, modern kitchen, dining room, conservatory, and a bedroom all to the ground floor. To the first floor are two bedrooms and a stylish house bathroom. Externally there is a driveway and garden to the front, patio area to the side and a generous size patio garden to the rear.

### **EXTERNAL**

To the front of the property there is a block paving driveway for two vehicles and a well-stocked flower bed garden with a wide range of mature plants and shrubs. To the side you will find a paved area to take advantage of the sun and the views, this paved area continues to a spacious rear garden which is also completely paved for low maintenance.