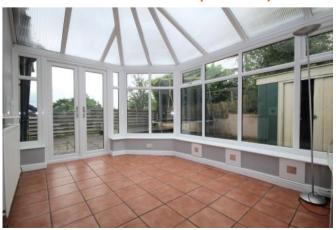

# CONSERVATORY 4.2 x 2.8m (13'7 x 9'0)

An excellent addition to the property and is of UPVC construction. There is a radiator, tiled flooring and French doors which open out to the rear garden.