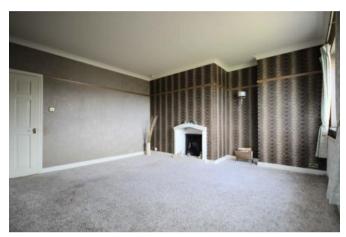

# LIVING ROOM 4.8 x 4.5.m (15'10 x 14'9)

A spacious room with views via dual aspect UPVC windows, which also provide an abundance of natural light. A coal effect, living flame gas fire is nestled neatly with a brick chimney breast and there are also two radiators. Designer wallpaper finishes the room off to a high standard.