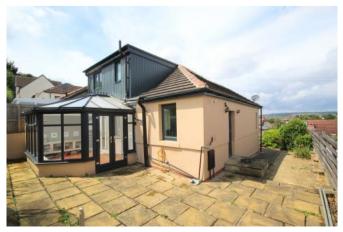

# MARSH & MARSH PROPERTIES

8 Felcote Avenue, Dalton, Huddersfield, HD5 8DR

£180,000

\*\*ATTENTION TO ALL PEOPLE DOWNSIZING OR ANY YOUNG/PROFESSIONAL COUPLES\*\* Positioned not too far from Huddersfield town centre along with other local amenities is this three bedroom semi-detached property. An internal inspection comes advised to appreciate exactly what is on offer for this competitively priced home. Set in a commanding position, brings far reaching views to admire from the comfort of your own home and gardens. In brief comprises of a lounge, modern kitchen, dining room, conservatory, and a bedroom all to the ground floor. To the first floor are two bedrooms and a stylish house bathroom. Externally there is a driveway and garden to the front, patio area to the side and a generous size patio garden to the rear.

### **EXTERNAL**

To the front of the property there is a block paving driveway for two vehicles and a well-stocked flower bed garden with a wide range of mature plants and shrubs. To the side you will find a paved area to take advantage of the sun and the views, this paved area continues to a spacious rear garden which is also completely paved for low maintenance.