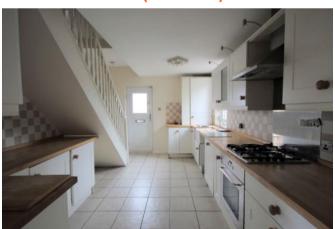

## KITCHEN 4.5 x 3.0m (14'9 x 9'10)

This modern kitchen boasts a wide range of wall and base units that provide more than enough storage space for this size property. The units themselves are complimented by solid wood worktops which incorporate a Belfast style sink with a traditional designed mixer tap and splash back tiling. Integrated appliances include a fridge,

freezer, and a dishwasher. There is a built-in electric oven and a gas hob with a stainless steel cooker hood above. A cupboard houses the combination boiler and there is a space and plumbing for a washing machine. To complete the room are the floor tiles, an open staircase, mains smoke alarm, UPVC window and a UPVC stable door.