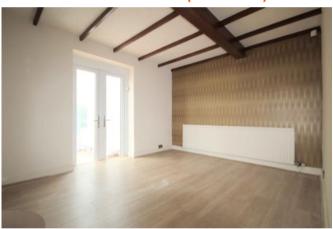

# LIVING ROOM 4.8 x 4.5.m (15'10 x 14'9)

A spacious room with views via dual aspect UPVC windows, which also provide an abundance of natural light. A coal effect, living flame gas fire is nestled neatly with a brick chimney breast and there are also two radiators. Designer wallpaper finishes the room off to a high standard.