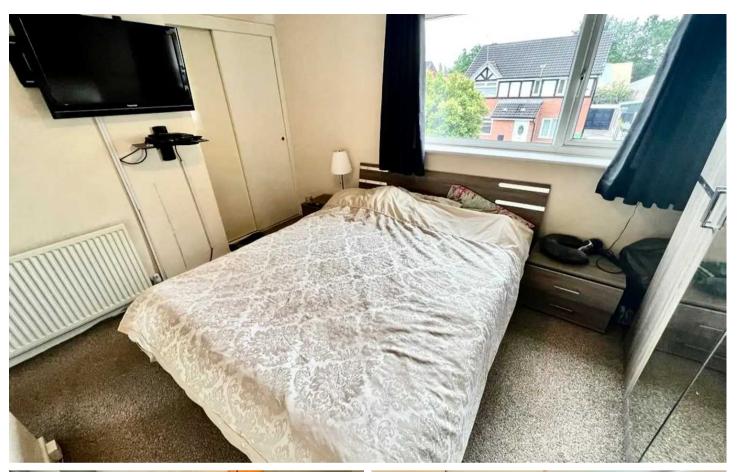

#### Bedroom 1

12' 2" x 8' 10" (3.70m x 2.70m)

#### Bedroom 2

8' 10" x 8' 6" (2.70m x 2.60m)

#### Bedroom 3

6' 3" x 8' 10" (1.90m x 2.70m)