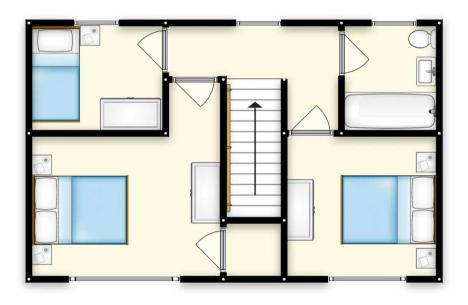

#### Bedroom 1

12' 2" x 8' 10" (3.70m x 2.70m)

#### Bedroom 2

8' 10" x 8' 6" (2.70m x 2.60m)

#### Bedroom 3

6' 3" x 8' 10" (1.90m x 2.70m)

#### Bathroom

6' 3" x 5' 7" (1.90m x 1.70m)