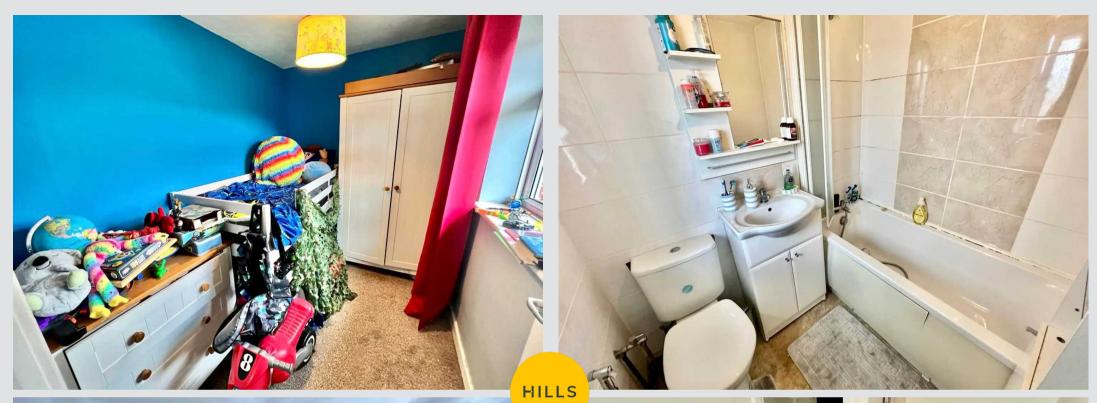

#### Bedroom 3

6' 3" x 8' 10" (1.90m x 2.70m)

#### Bathroom

6' 3" x 5' 7" (1.90m x 1.70m)