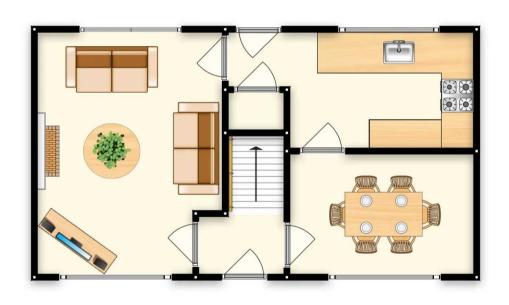

# Living room

15' 5" x 11' 10" (4.70m x 3.60m)

# Dining room

7' 7" x 8' 6" (2.30m x 2.60m)

#### Kitchen

7' 3" x 11' 6" (2.20m x 3.50m)