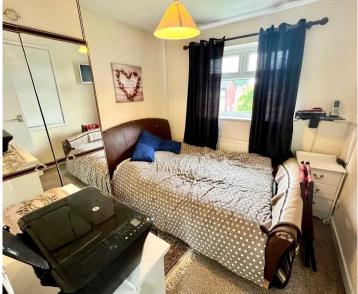

#### Bedroom 2

8' 10" x 8' 6" (2.70m x 2.60m)

#### Bedroom 3

6' 3" x 8' 10" (1.90m x 2.70m)