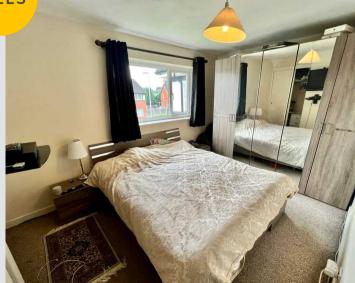

#### Bedroom 1

12' 2" x 8' 10" (3.70m x 2.70m)

#### Bedroom 2

8' 10" x 8' 6" (2.70m x 2.60m)

#### Bedroom 3

6' 3" x 8' 10" (1.90m x 2.70m)