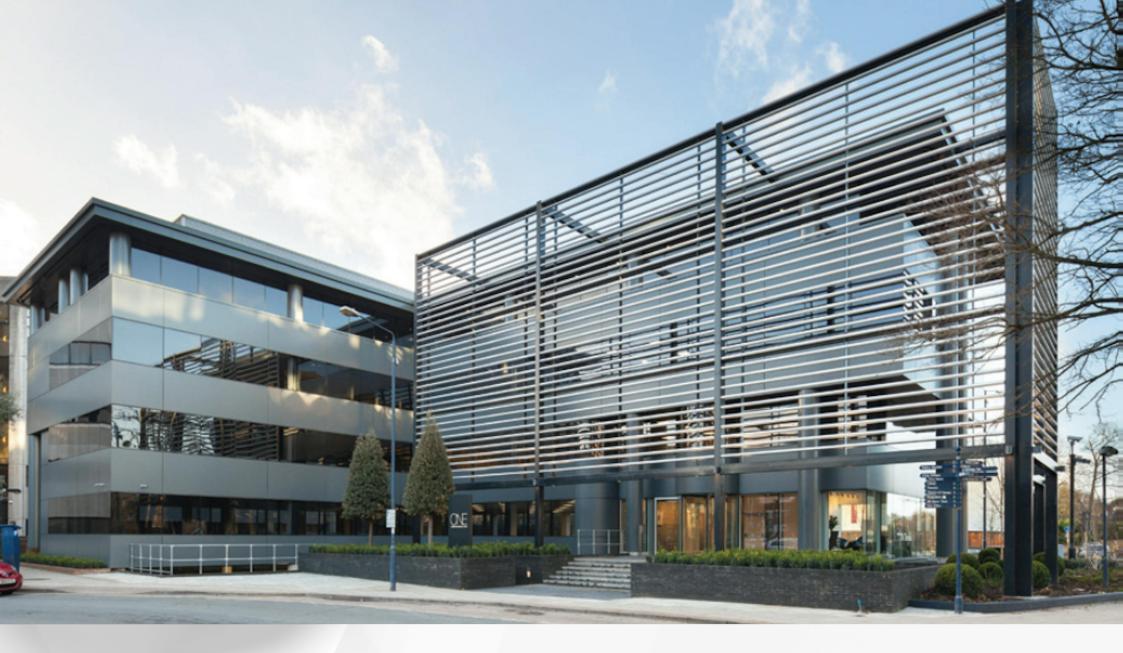

## Location

One Christchurch Way is situated in the heart of Woking town centre prominently located overlooking Victoria Way (A320) and within easy walking distance of Woking mainline train station.

A town centre transformation is being powered by an extensive investment program, led by Woking Borough Council, providing improved public spaces, retail, hotel and restaurant amenities.

## **Description**

One Christchurch Way is a unique modern detached modern office building in the middle of Woking town centre with striking solar shading screens and contemporary landscaping. Internally, the building is of high quality and benefits from air conditioning, 2 passenger lifts, manned reception, raised floors & metal tile suspended ceilings as well as WCS and shower facilities.

### **Description**

One Christchurch Way is a unique modern detached modern office building in the middle of Woking town centre with striking solar shading screens and contemporary landscaping. Internally, the building is of high quality and benefits from air conditioning, 2 passenger lifts, manned reception, raised floors & metal tile suspended ceilings as well as WCS and shower facilities.