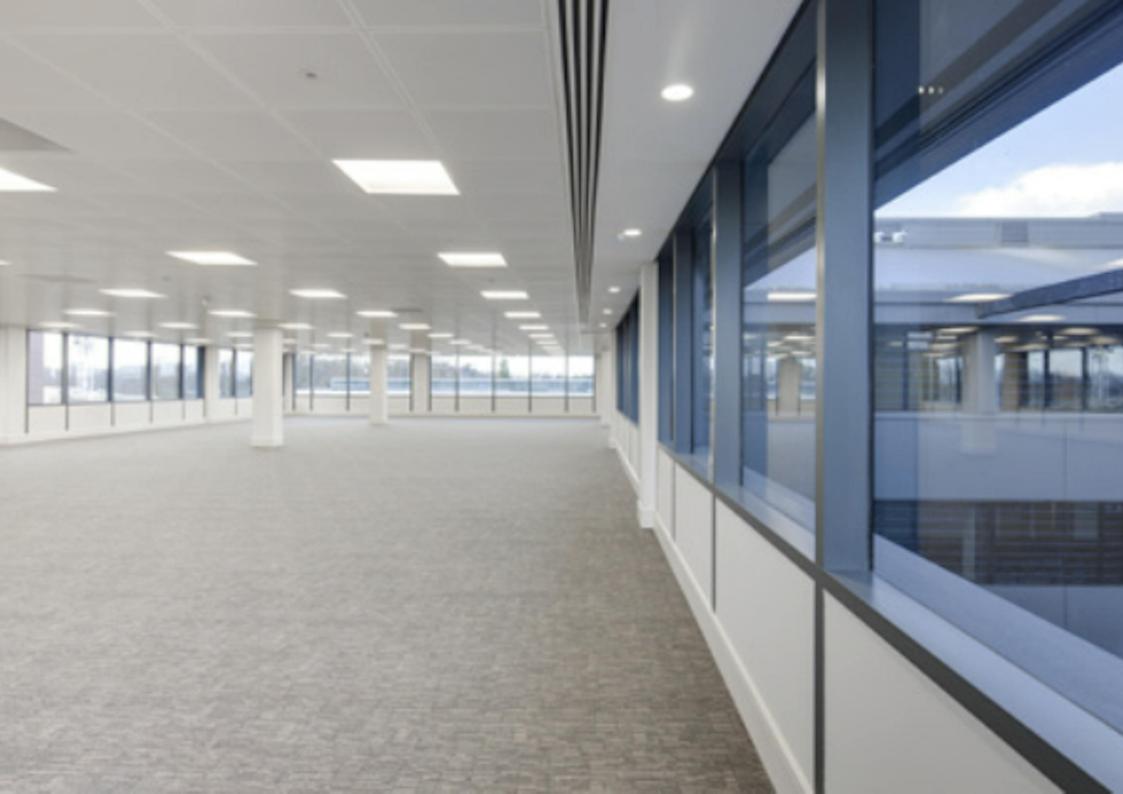

## **Description**

One Christchurch Way is a unique modern detached modern office building in the middle of Woking town centre with striking solar shading screens and contemporary landscaping. Internally, the building is of high quality and benefits from air conditioning, 2 passenger lifts, manned reception, raised floors & metal tile suspended ceilings as well as WCS and shower facilities.

### **Description**

One Christchurch Way is a unique modern detached modern office building in the middle of Woking town centre with striking solar shading screens and contemporary landscaping. Internally, the building is of high quality and benefits from air conditioning, 2 passenger lifts, manned reception, raised floors & metal tile suspended ceilings as well as WCS and shower facilities.