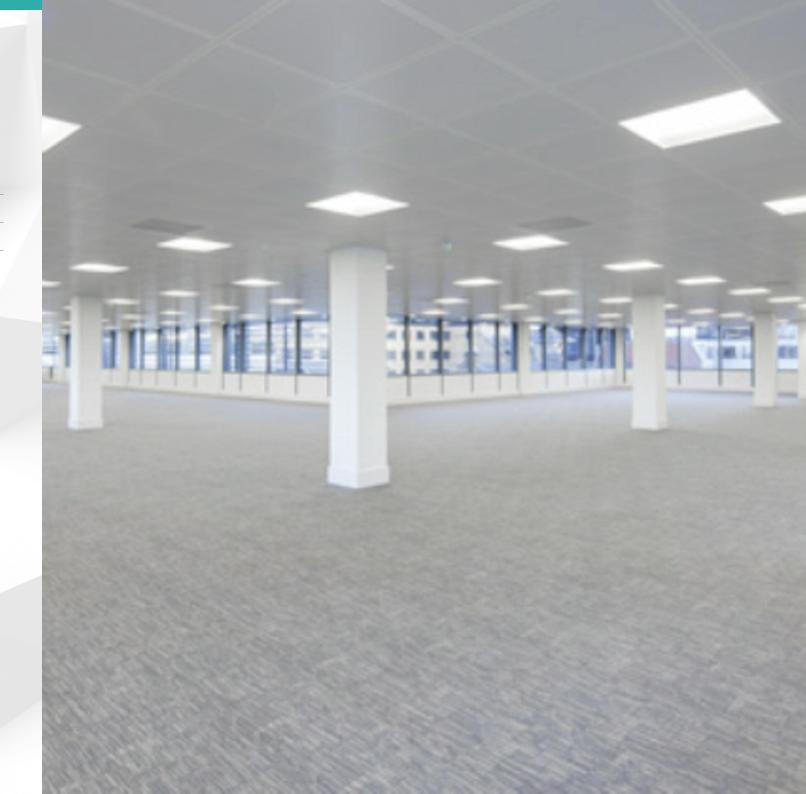

## **Description**

One Christchurch Way is a unique modern detached modern office building in the middle of Woking town centre with striking solar shading screens and contemporary landscaping. Internally, the building is of high quality and benefits from air conditioning, 2 passenger lifts, manned reception, raised floors & metal tile suspended ceilings as well as WCS and shower facilities.

### **Description**

One Christchurch Way is a unique modern detached modern office building in the middle of Woking town centre with striking solar shading screens and contemporary landscaping. Internally, the building is of high quality and benefits from air conditioning, 2 passenger lifts, manned reception, raised floors & metal tile suspended ceilings as well as WCS and shower facilities.