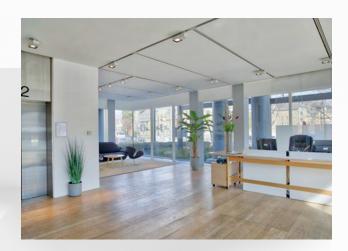

- High quality HQ style office space
- VRF air conditioning system
- Remodelled manned reception
- Secured basement that provides car parking (1:852 sq.ft) and bike storage
- WCs and shower facilities
- Fully accessible raised floors

## **Description**

One Christchurch Way is a unique modern detached modern office building in the middle of Woking town centre with striking solar shading screens and contemporary landscaping. Internally, the building is of high quality and benefits from air conditioning, 2 passenger lifts, manned reception, raised floors & metal tile suspended ceilings as well as WCS and shower facilities.

### **Description**

One Christchurch Way is a unique modern detached modern office building in the middle of Woking town centre with striking solar shading screens and contemporary landscaping. Internally, the building is of high quality and benefits from air conditioning, 2 passenger lifts, manned reception, raised floors & metal tile suspended ceilings as well as WCS and shower facilities.