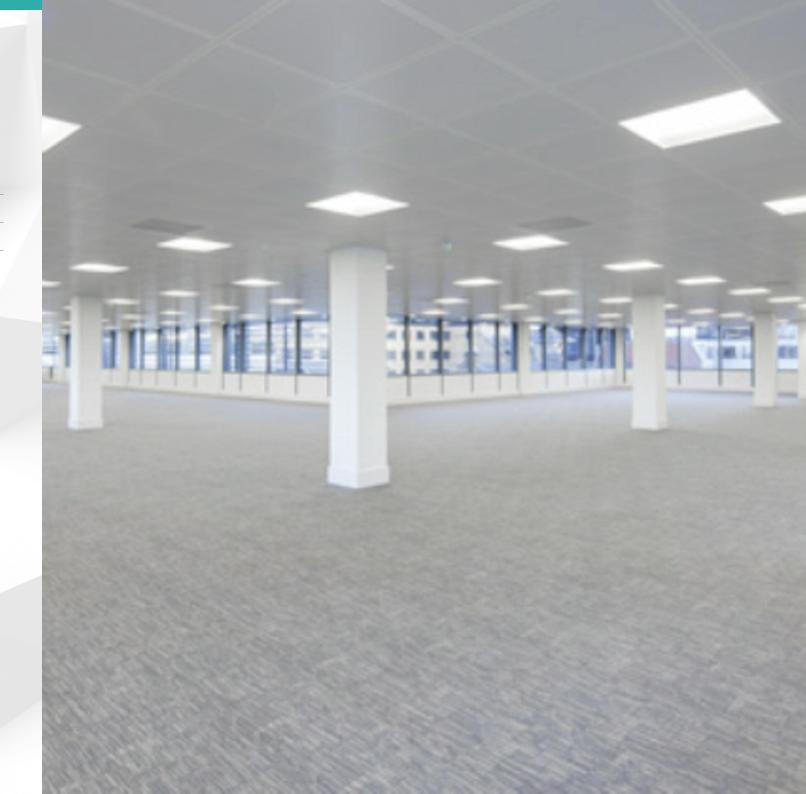

## **Description**

One Christchurch Way is a unique modern detached modern office building in the middle of Woking town centre with striking solar shading screens and contemporary landscaping. Internally, the building is of high quality and benefits from air conditioning, 2 passenger lifts, manned reception, raised floors & metal tile suspended ceilings as well as WCS and shower facilities.

#### Accommodation

The accommodation comprises the following areas:

| Name               | sq ft  | sq m     | Availability |
|--------------------|--------|----------|--------------|
| Ground - Reception | 935    | 86.86    | Available    |
| Ground             | 5,414  | 502.98   | Available    |
| 1st                | 6,515  | 605.26   | Available    |
| 2nd                | 6,822  | 633.78   | Available    |
| 3rd                | 6,270  | 582.50   | Available    |
| Total              | 25,956 | 2,411.38 |              |