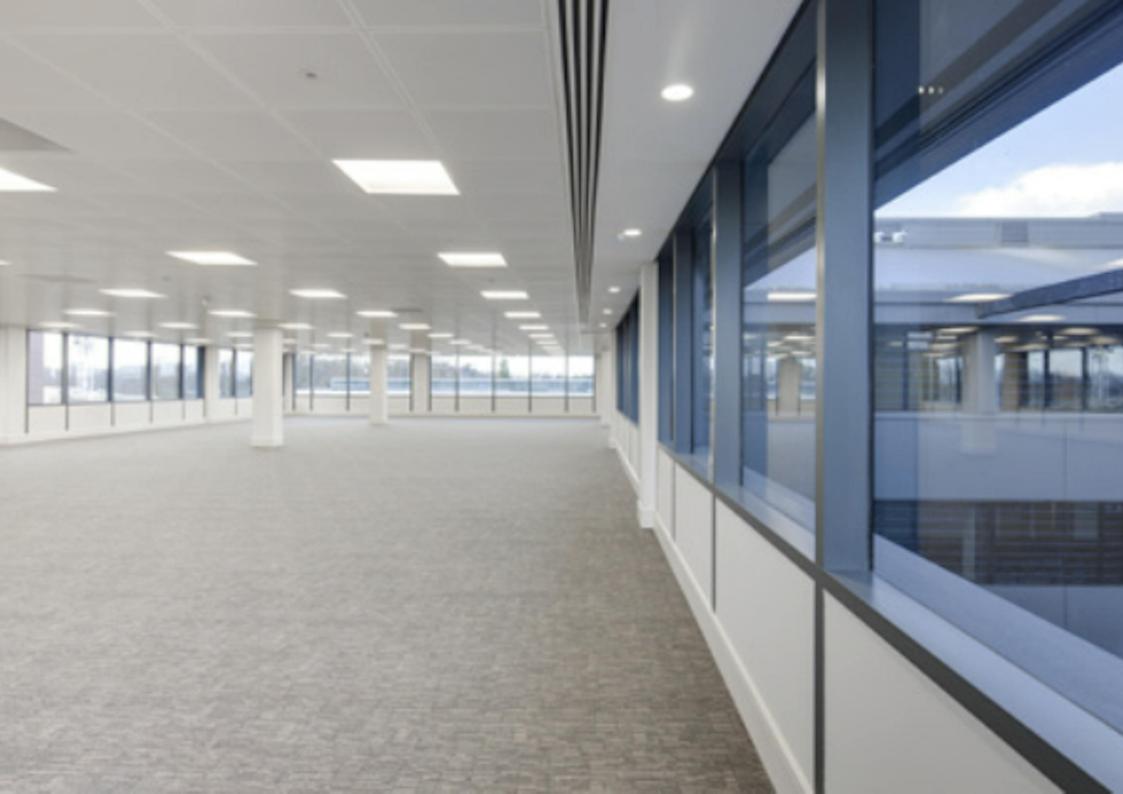

## **Description**

One Christchurch Way is a unique modern detached modern office building in the middle of Woking town centre with striking solar shading screens and contemporary landscaping. Internally, the building is of high quality and benefits from air conditioning, 2 passenger lifts, manned reception, raised floors & metal tile suspended ceilings as well as WCS and shower facilities.

#### Accommodation

The accommodation comprises the following areas:

| Name               | sq ft  | sq m     | Availability |
|--------------------|--------|----------|--------------|
| Ground - Reception | 935    | 86.86    | Available    |
| Ground             | 5,414  | 502.98   | Available    |
| 1st                | 6,515  | 605.26   | Available    |
| 2nd                | 6,822  | 633.78   | Available    |
| 3rd                | 6,270  | 582.50   | Available    |
| Total              | 25,956 | 2,411.38 |              |