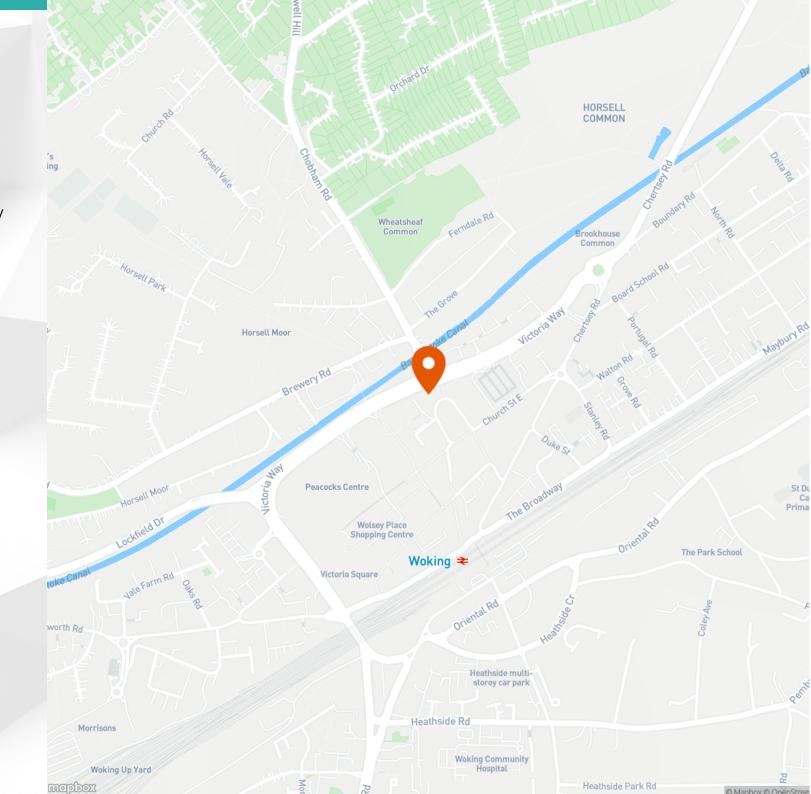

## Location

One Christchurch Way is situated in the heart of Woking town centre prominently located overlooking Victoria Way (A320) and within easy walking distance of Woking mainline train station.

A town centre transformation is being powered by an extensive investment program, led by Woking Borough Council, providing improved public spaces, retail, hotel and restaurant amenities.

The Victoria Square development offers 14,500 sq m of new retail space, residential apartments, 380 parking spaces and two public plazas. Located seconds away from One Christchurch Way is the landmark Hilton Woking featuring 196 guest rooms, including 12 suites, a ballroom and 7,000 sq ft of meeting room space.