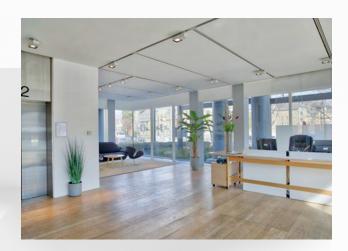

- High quality HQ style office space
- VRF air conditioning system
- Remodelled manned reception
- Secured basement that provides car parking (1:852 sq.ft) and bike storage
- WCs and shower facilities
- Fully accessible raised floors

## **Description**

One Christchurch Way is a unique modern detached modern office building in the middle of Woking town centre with striking solar shading screens and contemporary landscaping. Internally, the building is of high quality and benefits from air conditioning, 2 passenger lifts, manned reception, raised floors & metal tile suspended ceilings as well as WCS and shower facilities.