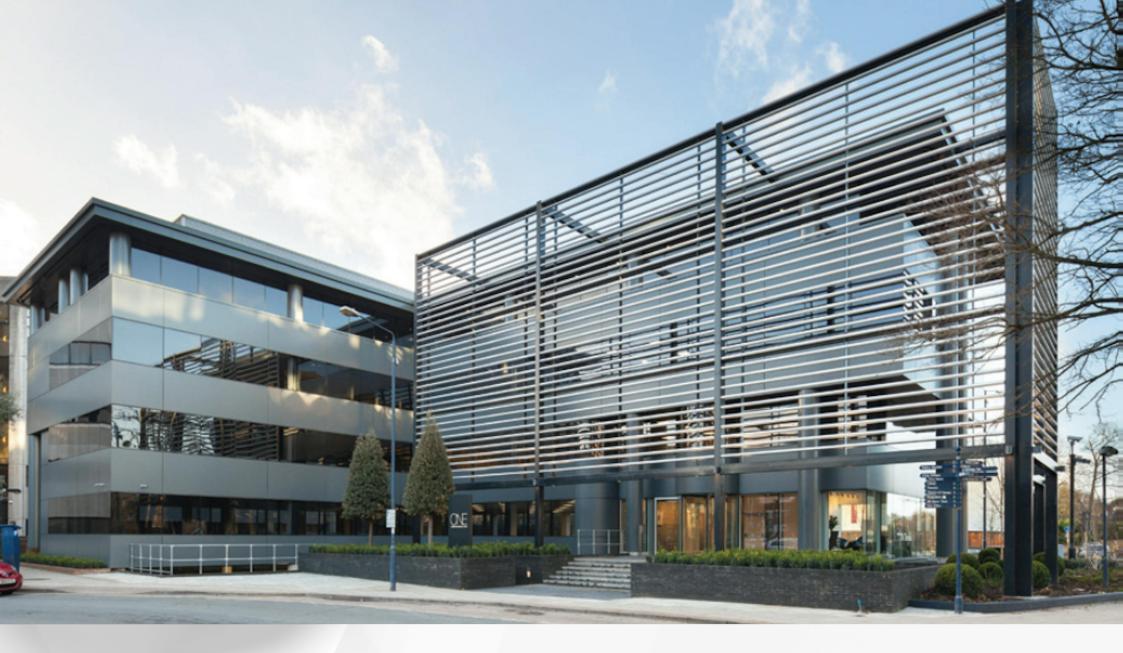

# **ONE CHRISTCHURCH WAY, WOKING, GU21 6JG**

**OFFICE TO LET** 

**5,414 TO 25,956 SQ FT (502.98 TO 2,411.39 SQ M)** 

## Location

One Christchurch Way is situated in the heart of Woking town centre prominently located overlooking Victoria Way (A320) and within easy walking distance of Woking mainline train station.

A town centre transformation is being powered by an extensive investment program, led by Woking Borough Council, providing improved public spaces, retail, hotel and restaurant amenities.

## **Description**

One Christchurch Way is a unique modern detached modern office building in the middle of Woking town centre with striking solar shading screens and contemporary landscaping. Internally, the building is of high quality and benefits from air conditioning, 2 passenger lifts, manned reception, raised floors & metal tile suspended ceilings as well as WCS and shower facilities.