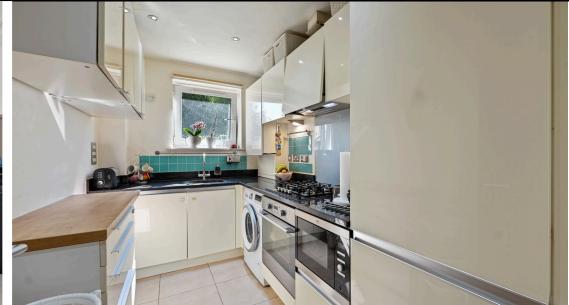

## Asking Price £450,000 Oat House, 5 Peacock Close , Mill Hill, London NW7

Bumblebee are pleased to offer for sale this well-presented ground floor two-bedroom purposed built flat which is located in the sought-after Millbrook Park Development. This beautiful apartment comprises of spacious reception room leading to balcony, two double bedrooms, two bathrooms (one en suite), and modern fitted kitchen with integrated appliances (fridge / freezer, dish washer and microwave). Other benefits include gas central heating, double glazed windows, gated secure underground parking and communal gardens with child play area. VIEWING RECOMMENDED. No upper chain. Any inquiry please call our agency at earliest. Bumblebee are pleased to offer for sale this well-presented ground floor two-bedroom purposed built flat which is located in the sought-after Millbrook Park Development. This beautiful apartment comprises of spacious reception room leading to balcony, two double bedrooms, two bathrooms (one en suite), and modern fitted kitchen with integrated appliances (fridge / freezer, dish washer and microwave). Other benefits include gas central heating, double glazed windows, gated secure underground parking and communal gardens with child play area.