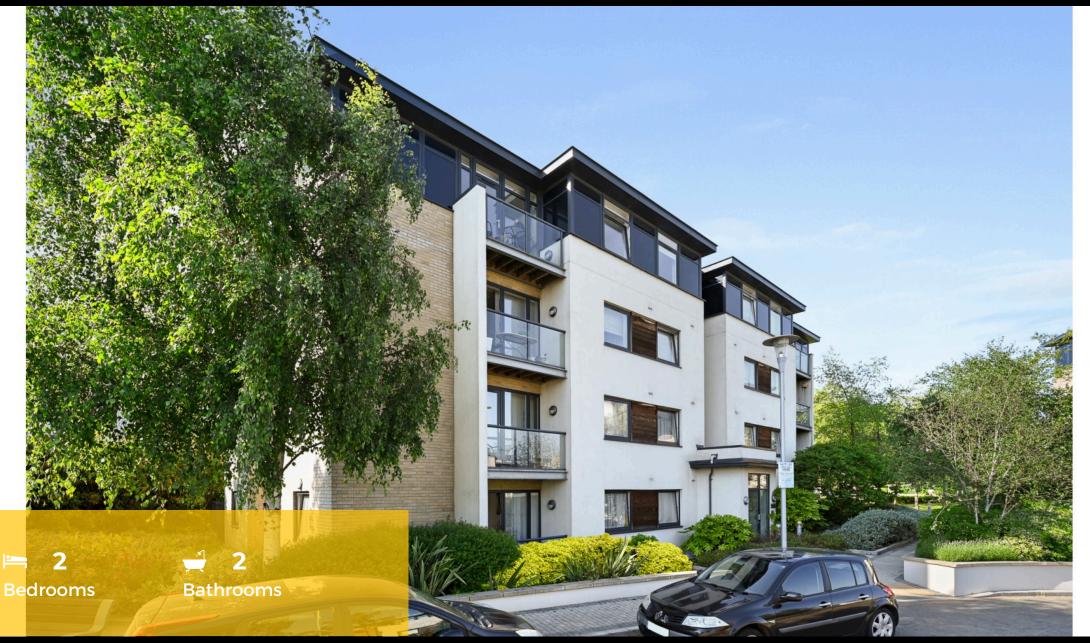

## Asking Price £450,000 Oat House, 5 Peacock Close , Mill Hill, London NW7

3rd Floor, 2 Bristol Avenue, Colindale, London NW9 4EW | info@bumblebeeproperty.co.uk

## Asking Price £450,000 Oat House, 5 Peacock Close , Mill Hill, London NW7

Bumblebee are pleased to offer for sale this well-presented ground floor two-bedroom purposed built flat which is located in the sought-after Millbrook Park Development. This beautiful apartment comprises of spacious reception room leading to balcony, two double bedrooms, two bathrooms (one en suite), and modern fitted kitchen with integrated appliances (fridge / freezer, dish washer and microwave). Other benefits include gas central heating, double glazed windows, gated secure underground parking and communal gardens with child play area. VIEWING RECOMMENDED. No upper chain. Any inquiry please call our agency at earliest. Bumblebee are pleased to offer for sale this well-presented ground floor two-bedroom purposed built flat which is located in the sought-after Millbrook Park Development. This beautiful apartment comprises of spacious reception room leading to balcony, two double bedrooms, two bathrooms (one en suite), and modern fitted kitchen with integrated appliances (fridge / freezer, dish washer and microwave). Other benefits include gas central heating, double glazed windows, gated secure underground parking and communal gardens with child play area.