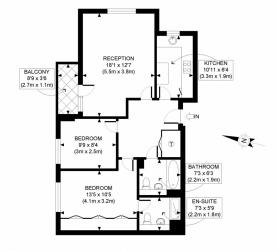

## Asking Price £450,000 Oat House, 5 Peacock Close , Mill Hill, London NW7

Address: Oat House, 5 Peacock Close , Mill Hill, London NW7

GROUND FLOOR GROSS INTERNAL FLOOR AREA 734 SQ FT

APPROX. GROSS INTERNAL FLOOR AREA: 734 SQ FT/ 68 SQM

PROPERTY PHOT (2) PLANS.cour

This plan is for illustrative purposes only and should be used as such by any prospective client. Whils every attempt has been made to ensure the accuracy of the Floor Plan contained here, measurements of the doors, windows, rooms and any other titems are approximate and no responsibility is taken for any errors, omissions, or misstatement. The services, systems and appliances shown have not been tested and no guarantee as to the operability or efficiency can be given.