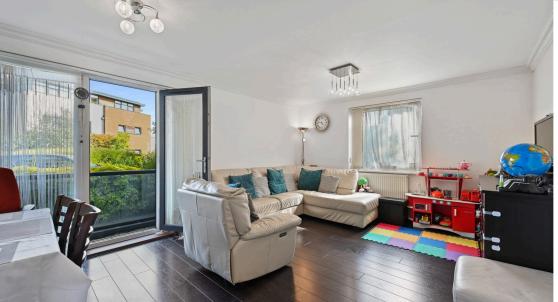

## Asking Price £450,000 Oat House, 5 Peacock Close , Mill Hill, London NW7

Bumblebee are pleased to offer for sale this well-presented ground floor two-bedroom purposed built flat which is located in the sought-after Millbrook Park Development. This beautiful apartment comprises of spacious reception room leading to balcony, two double bedrooms, two bathrooms (one en suite), and modern fitted kitchen with integrated appliances (fridge / freezer, dish washer and microwave). Other benefits include gas central heating, double glazed windows, gated secure underground parking and communal gardens with child play area. VIEWING RECOMMENDED. No upper chain. Any inquiry please call our agency at earliest. Bumblebee are pleased to offer for sale this well-presented ground floor two-bedroom purposed built flat which is located in the sought-after Millbrook Park Development. This beautiful apartment comprises of spacious reception room leading to balcony, two double bedrooms, two bathrooms (one en suite), and modern fitted kitchen with integrated appliances (fridge / freezer, dish washer and microwave). Other benefits include gas central heating, double glazed windows, gated secure underground parking and communal gardens with child play area.