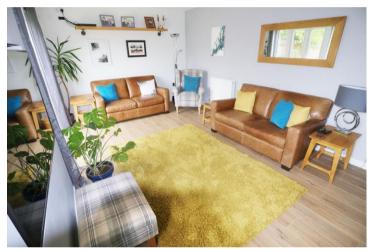

## Langston Way, Bidford-on-Avon, Alcester, Warwickshire, B50 4FZ

Lounge 18' 2'' (5.54m) x 10' 8'' (3.25m)

Kitchen 16' 9'' (5.11m) x 9' 7'' (2.92m)

Dining Room 10' 5'' (3.18m) x 8' 11'' (2.72m)

Bedroom One 13' 11'' (4.24m) x 13' 11'' (4.24m)