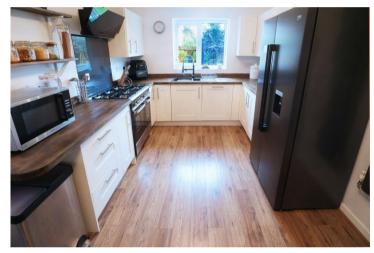

## Langston Way, Bidford-on-Avon, Alcester, Warwickshire, B50 4FZ

Lounge 18' 2'' (5.54m) x 10' 8'' (3.25m)

Kitchen 16' 9'' (5.11m) x 9' 7'' (2.92m)

Dining Room 10' 5'' (3.18m) x 8' 11'' (2.72m)

Bedroom One 13' 11'' (4.24m) x 13' 11'' (4.24m)