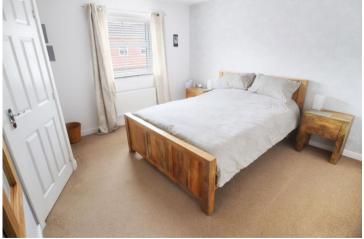

## Langston Way, Bidford-on-Avon, Alcester, Warwickshire, B50 4FZ

Lounge 18' 2'' (5.54m) x 10' 8'' (3.25m)

Kitchen 16' 9'' (5.11m) x 9' 7'' (2.92m)

Dining Room 10' 5'' (3.18m) x 8' 11'' (2.72m)

Bedroom One 13' 11'' (4.24m) x 13' 11'' (4.24m)

**En-Suite Shower Room** 

Bedroom Two 11' 8'' (3.56m) x 10' 6'' (3.2m)

Bedroom Three 11' 10'' (3.61m) x 10' 4'' (3.15m)

Bedroom Four 10' 6'' (3.2m) x 9' 9'' (2.97m)

Bathroom