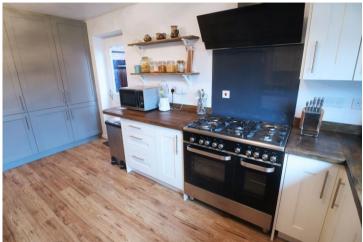

## Langston Way, Bidford-on-Avon, Alcester, Warwickshire, B50 4FZ

Lounge 18' 2'' (5.54m) x 10' 8'' (3.25m)

Kitchen 16' 9'' (5.11m) x 9' 7'' (2.92m)

Dining Room 10' 5'' (3.18m) x 8' 11'' (2.72m)

Bedroom One 13' 11'' (4.24m) x 13' 11'' (4.24m)