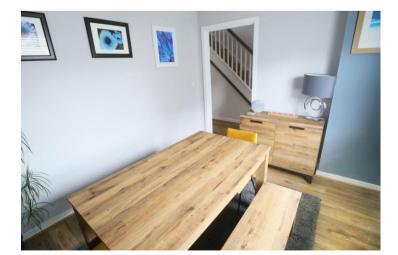

## Langston Way, Bidford-on-Avon, Alcester, Warwickshire, B50 4FZ

Lounge 18' 2'' (5.54m) x 10' 8'' (3.25m)

Kitchen 16' 9'' (5.11m) x 9' 7'' (2.92m)

Dining Room 10' 5'' (3.18m) x 8' 11'' (2.72m)

Bedroom One 13' 11'' (4.24m) x 13' 11'' (4.24m)