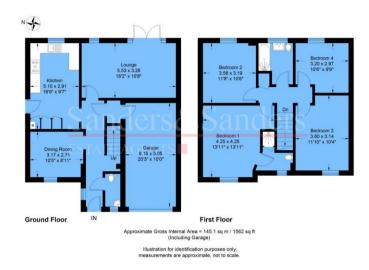

## Langston Way, Bidford-on-Avon, Alcester, Warwickshire, B50 4FZ

Lounge 18' 2'' (5.54m) x 10' 8'' (3.25m)

Kitchen 16' 9'' (5.11m) x 9' 7'' (2.92m)

Dining Room 10' 5'' (3.18m) x 8' 11'' (2.72m)

Bedroom One 13' 11'' (4.24m) x 13' 11'' (4.24m)

**En-Suite Shower Room** 

Bedroom Two 11' 8'' (3.56m) x 10' 6'' (3.2m)

Bedroom Three 11' 10'' (3.61m) x 10' 4'' (3.15m)

Bedroom Four 10' 6'' (3.2m) x 9' 9'' (2.97m)

Bathroom

### **Rear Garden**

**Fore-Garden** 

Garage 20' 3'' (6.17m) x 10' 0'' (3.05m)

#### Floor Plans & Property Details Disclaimer

These floor plans are for identification purposes only in relation to where one room is situated to another. They are not to be relied upon in any way for dimensions, scaling or sq. ft/metres. We will not be held responsible for any loss incurred, due to reliance on these measurements from the floor plans or measurements from the property details. You are advised to confirm all measurements.