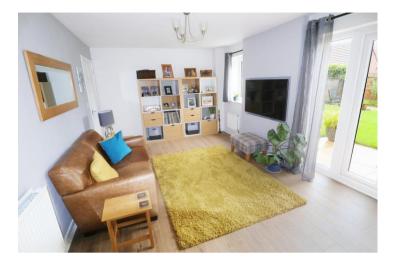

## Langston Way, Bidford-on-Avon, Alcester, Warwickshire, B50 4FZ

Lounge 18' 2'' (5.54m) x 10' 8'' (3.25m)

Kitchen 16' 9'' (5.11m) x 9' 7'' (2.92m)

Dining Room 10' 5'' (3.18m) x 8' 11'' (2.72m)

Bedroom One 13' 11'' (4.24m) x 13' 11'' (4.24m)