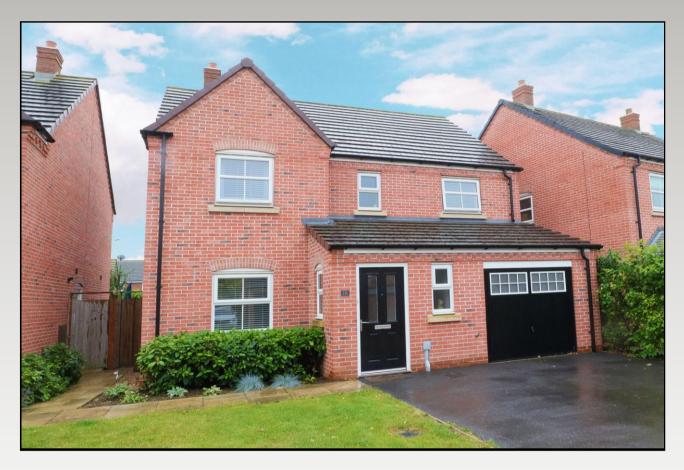

## LANGSTON WAY BIDFORD-ON-AVON ALCESTER

A much improved, spacious and beautifully presented, detached family home, being situated upon a shared private driveway, within a small, select, development. The generous accommodation comprises; Reception hallway, lounge with patio doors, separate dining room, kitchen, downstairs cloakroom, integral hallway access into the garage, four double bedrooms, en-suite shower room and family bathroom. Driveway parking, fore-garden, integral garage and splendid garden to rear.

## £415,000

Burton House, High Street, Alcester, Warwickshire, B49 5AB. Tel: 01789 766771 E-mail: alcester@sanders-sanders.co.uk

Web: www.sanders-sanders.co.uk

## Langston Way, Bidford-on-Avon, Alcester, Warwickshire, B50 4FZ

Lounge 18' 2'' (5.54m) x 10' 8'' (3.25m)

Kitchen 16' 9'' (5.11m) x 9' 7'' (2.92m)

Dining Room 10' 5'' (3.18m) x 8' 11'' (2.72m)

Bedroom One 13' 11'' (4.24m) x 13' 11'' (4.24m)