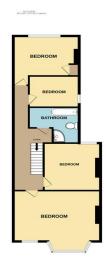

#### LANDING

**BEDROOM 1** 17' 9" x 15' 11" into bay (5.41 m x 4.85m)

BEDROOM 212' x11' 6" (3.66m x3.51m)

**BEDROOM 3**13'6" x 9'5" (4.11m x 2.87m)

**BEDROOM 4** 10' 4" x 7' 8" (3.15m x 2.34m)

BATHROOM 10' 4" x 8' 5" max (3.15m x 2.57m)