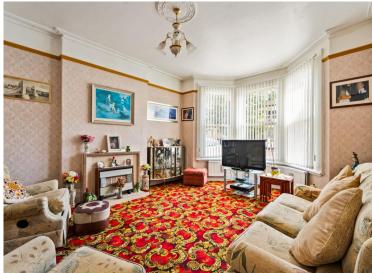

### **CELLAR**

**RECEPTION 1** 16'7" x 12'11" (5.05m x 3.94m)

**RECEPTION 2** 11'5" x 10'10" (3.48m x 3.3m)

**KITCHEN** 9' 5" x 8' 11" (2.87m x 2.72m)

**RECEPTION 3** 19'6" x 13'5" (5.94m x 4.09m)