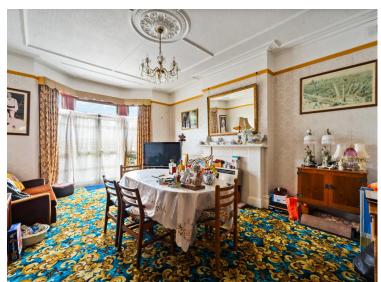

### **CELLAR**

**RECEPTION 1** 16'7" x 12'11" (5.05m x 3.94m)

**RECEPTION 2** 11'5" x 10'10" (3.48m x 3.3m)

**KITCHEN** 9' 5" x 8' 11" (2.87m x 2.72m)

**RECEPTION 3** 19'6" x 13'5" (5.94m x 4.09m)