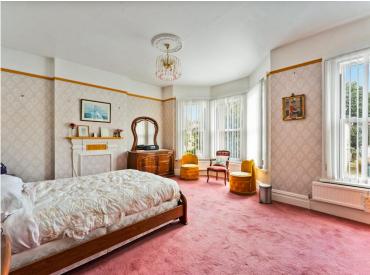

#### LANDING

**BEDROOM 1** 17' 9" x 15' 11" into bay (5.41 m x 4.85m)

BEDROOM 212' x11' 6" (3.66m x3.51m)

**BEDROOM 3**13'6" x 9'5" (4.11m x 2.87m)

**BEDROOM 4** 10' 4" x 7' 8" (3.15m x 2.34m)

BATHROOM 10' 4" x 8' 5" max (3.15m x 2.57m)