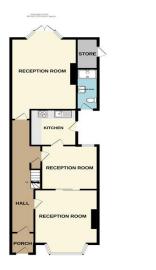

## **ENTRANCE PORCH**

**ENTRANCE HALL** 

### **CELLAR**

**RECEPTION 1** 16'7" x 12'11" (5.05m x 3.94m)

**RECEPTION 2** 11'5" x 10'10" (3.48m x 3.3m)

**KITCHEN** 9' 5" x 8' 11" (2.87m x 2.72m)

**RECEPTION 3** 19'6" x 13'5" (5.94m x 4.09m)