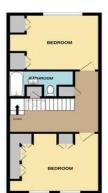

LIVING ROOM 15' 3" x 14' 6" (4.65m x 4.42m)

**STAIRS TO TOP FLOOR** 

BEDROOM 1 16' 6" x 11' 6" (5.03m x 3.51m)

BEDROOM 2 14' 1" x 10' 9" (4.29m x 3.28m)

**BATHROOM** 

SHOWER ROOM

**INTEGRAL GARAGE** 

STAIRS TO FIRST FLOOR

**KITCHEN/DINER** 16' x 14' 6" (4.88m x 4.42m)