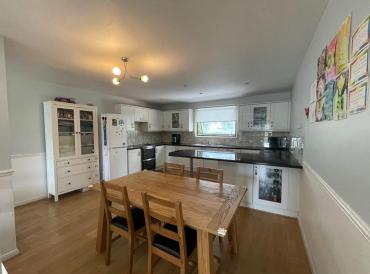

SHOWER ROOM

**INTEGRAL GARAGE** 

STAIRS TO FIRST FLOOR

**KITCHEN/DINER** 16' x 14' 6" (4.88m x 4.42m)