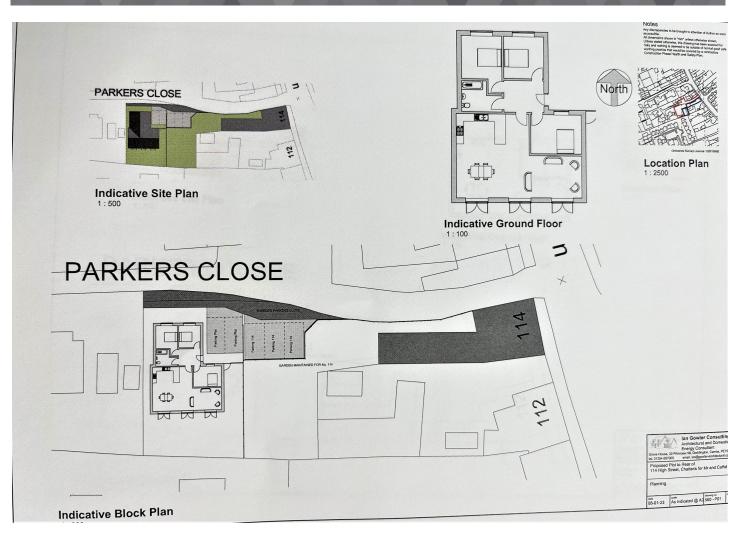

#### To arrange a viewing call us now on 01354 694900

elliswinters&co

This well positioned building plot has an OUTLINE PLANNING PERMISSION under number F/YR23/0293/O for a three bedroom detached bungalow.

The plot will actually be accessed via Parkers Close, Chatteris which is a cul-de-sac location set quite centrally within the Town.

There are many amenities close by and good road and bus links for onward travel.

### Building Plot Rear Of 114 High Street, Chatteris, Cambridgeshire PE16 6NN

Ellis Winters has not tested any apparatus, equipment fitting or services and so cannot verify that they are in working order. The buyer is advised to obtain verification from their solicitor or surveyor. Floor plans are for representational purposes only and are not to scale.