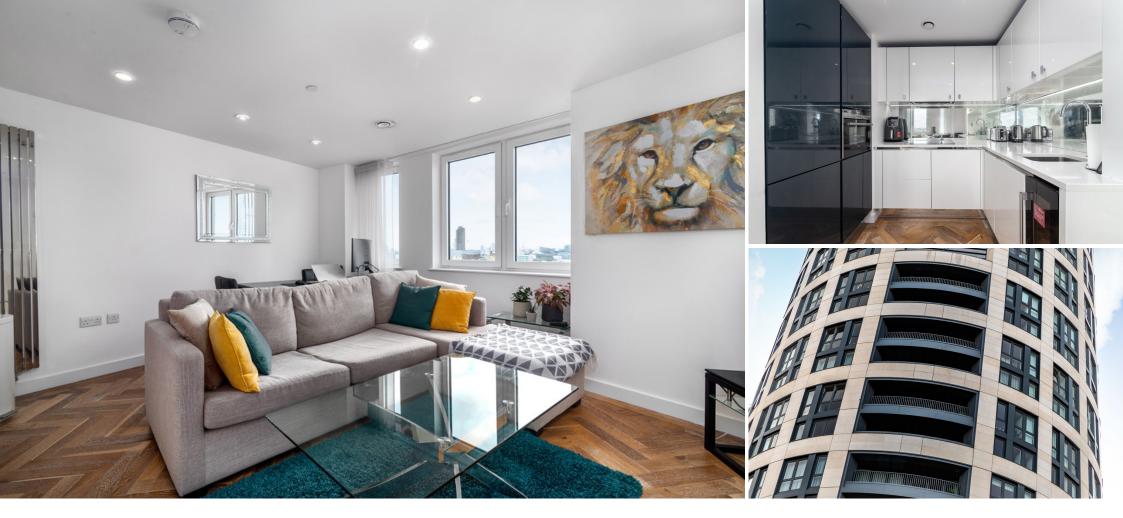

Eagle Point, City Road, Shoreditch, London EC1V £625 pw

> 1 Bedroom > 1 Bathroom > Furnished

TAVISTOCKBOW

RESIDENTIAL

- One bedroom
- One shower room
- > 24 hour concierge
- > Residents leisure facilities
- **>** Fantastic views
- > Fully Furnished
- **)** Bike storage
- > Secure underground parking
- Available early August
- > Close to Old Street tube station

A superb one bedroom apartment on the 19th floor of this modern development in a great location in Shoreditch. Eagle Point boasts a 24 hour concierge, secure underground parking and bike storage, residents leisure facilities including a gym, sauna, plunge

pool and cinema. The apartment has fantastic views across London, air conditioning and an open plan living room. Available from early August.

### **WHAT WE LOVE:**

The views!
The location
The residents facilities
The swimming pool
The 24 hour concierge.

### WHAT YOU NEED TO KNOW

19th floor with lift access
Hackney council tax band F
Secure underground parking available
Bike Storage
Close to Old Street tube station.